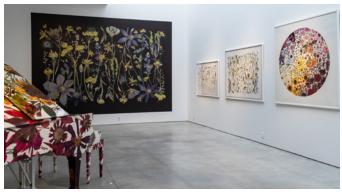

#### Paul Montgomery & The Mural Source G-6059 | SALON

TheMuralSource.com

Paul Montgomery Studio offers superior quality, custom hand-painted murals for all types of interiors, all around the world. The Mural Source is the primary source for digitally printed reproductions of Paul Montgomery creations with outstanding print quality thanks to directly sourcing hand-painted original artwork. Murals sold by the panel.