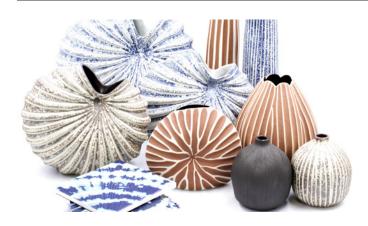

#### Art Floral Trading | G-3042

floralimport.com

Inspired by nature and handcrafted by skilled artisans, the curved form of these ceramic vases represent the deep ocean waves. While they make striking standalone pieces on tabletops and windowsills, you can also use these vessels to display a beautiful bouquet of flowers.