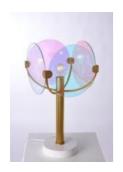

Champagne Gold and Clear Firenze crystal layers with cast brass branches create a vine-like cascade of Wisteria flowers in the stunning Fuji Collection.

H: 27" x W: 12" x D: 6"

Dichroic, alternating-colored glass is the focal point of the Chroma Collection. This modern floor lamp features a geometric design and true brass finish.