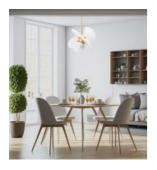

Champagne Gold and Clear Firenze crystal layers with cast brass branches create a vine-like cascade of Wisteria flowers in the stunning Fuji Collection.

H: 27" x W: 12" x D: 6"

Dichroic, alternating-colored glass is the focal point of the Chroma Collection. This modern floor lamp features a geometric design and true brass finish.