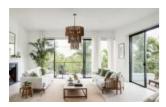

Three white plains dance around a central light source to capture and distribute light in the Rotary Collection. Tapered edges of the solid wood blades highlight the light towards the center.

H: 52" x W: 18" x D: 24"