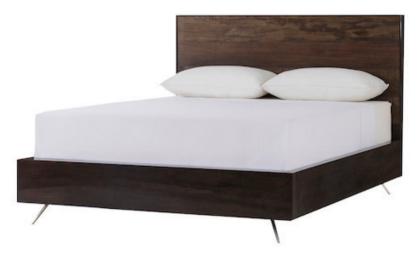

## Featuring

The Almera bed is a clean-lined, large contemporary bed crafted from reclaimed Peroba solids wrapped in a dark brown veneer casing, suspended atop stainless steel tapered legs.

Size: 65"w x 89"d x 48"h

Almera Bed

Almera Four Drawer Dresser

Bowie Club Chair

caseandcanvas.com

Marianne Chair

Sands Platfrom Bed

Sands Two-Drawer Nightstand

caseandcanvas.com