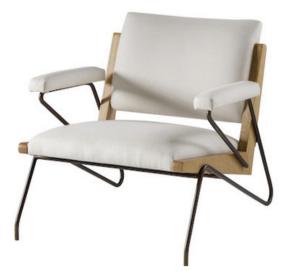

The Marianne chair is a clean-lined Scandinavian design, this contemporary lounge chair features a frame crafted from exposed oak contrasted with black powder-coated steel.

Size: 29.5"w x 33.5"d x 30"h

Almera Bed

Almera Four Drawer Dresser

Bowie Club Chair

caseandcanvas.com

Marianne Chair

Sands Platfrom Bed

Sands Two-Drawer Nightstand

caseandcanvas.com