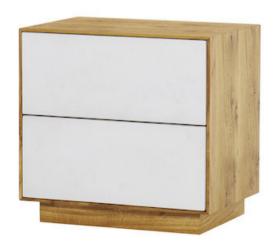

The Sands platform bed epitomizes rustic chic and modern simplicity. A simple timber frame and headboard is handcrafted from reclaimed French oak. Size: 72"w x 89"d x 52"h (King 88"w)

The Sands two-drawer nightstand is crafted from reclaimed natural French oak, with handleless push-catch drawers, keeping things modern and minimal.

Size: 26"w x 18"d x 25"h

Tribeca is a modern upgrade to your space, with indulgent comfort that sets the stage for relaxation. Crafted from cozy performance fabric and generously proportioned plush seating.

Almera Bed

Almera Four Drawer Dresser

Bowie Club Chair

caseandcanvas.com

Marianne Chair

Sands Platfrom Bed

Sands Two-Drawer Nightstand

caseandcanvas.com