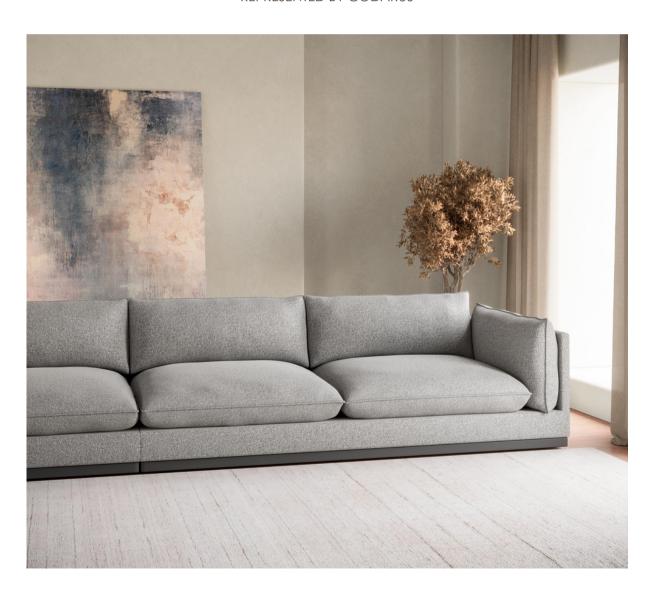

Size: 38.98"w x 39.76"d x 33.86"h

The Travis sofa's transitional design boasts elegantly sloped arms and a fully upholstered silhouette, inviting you to unwind in unparalleled coziness.

Size: 88.98"w x 40.94"d x 27.56"h

Tribeca Club Chair

Travis Sofa