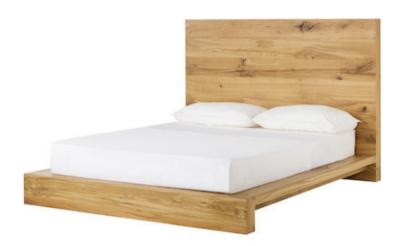

The Sands platform bed epitomizes rustic chic and modern simplicity. A simple timber frame and headboard is handcrafted from reclaimed French oak. Size: 72"w x 89"d x 52"h (King 88"w)

The Sands two-drawer nightstand is crafted from reclaimed natural French oak, with handleless push-catch drawers, keeping things modern and minimal.

Almera Bed

Almera Four Drawer Dresser

Bowie Club Chair

caseandcanvas.com

Marianne Chair

Sands Platfrom Bed

Sands Two-Drawer Nightstand

caseandcanvas.com