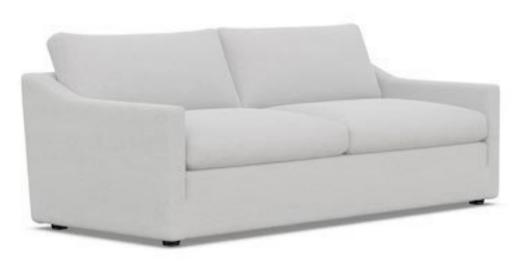

Size: 38.98"w x 39.76"d x 33.86"h

The Travis sofa's transitional design boasts elegantly sloped arms and a fully upholstered silhouette, inviting you to unwind in unparalleled coziness.

Size: 88.98"w x 40.94"d x 27.56"h