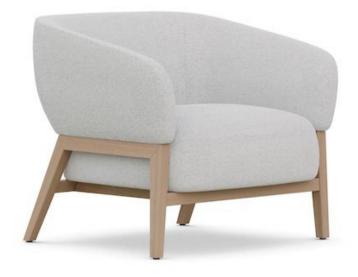

The Bowie club chair blends mid-century elegance and modern comfort. Its exposed oak-finished wood base complements the performance boucle upholstery, offering both style and durability.

Size: 30.7"w x 29.1"d x 28.3"h

Almera Bed

Almera Four Drawer Dresser

Bowie Club Chair

caseandcanvas.com

Marianne Chair

Sands Platfrom Bed

Sands Two-Drawer Nightstand

caseandcanvas.com