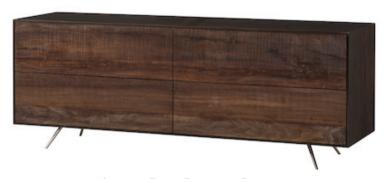

The Almera four-drawer dresser is crafted from reclaimed Peroba solids wrapped in a dark brown veneer casing, suspended atop tapered stainless steel legs resulting in instant contemporary glamor.

Size: 72"w x 20"d x 27"h

Almera Bed

Almera Four Drawer Dresser

Bowie Club Chair

caseandcanvas.com

Marianne Chair

Sands Platfrom Bed

Sands Two-Drawer Nightstand

caseandcanvas.com