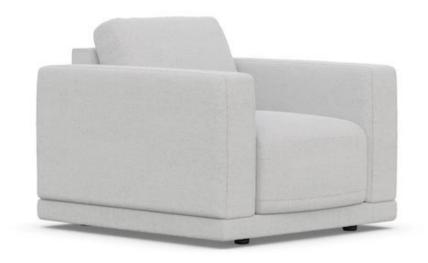

Size: 26"w x 18"d x 25"h

Tribeca is a modern upgrade to your space, with indulgent comfort that sets the stage for relaxation. Crafted from cozy performance fabric and generously proportioned plush seating.

Tribeca Club Chair

Travis Sofa