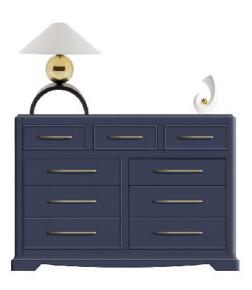

#### THE HAMPTON

Simplistic Elegance

The Hampton Collection, proudly presented by Style Setters, gives cutting edge styling a fresh, light and airy, bright flavor. Offered in Deep Blue and Arctic White, these finishes offer the ability to "mix and match" these two colors in the home. Simple clean lines with flush drawers, quarter round posts, inset tops, simple elements and generously scaled custom drawer and door pulls make Hampton from Style Setters a real statement while never overbearing. A simple curved base complimented by the subtle arc of the Drawer and door pulls is carried through to the Mirror and Bed elements. King and Queen Panel Beds have panel footboards, and a Blanket chest footboard is also offered. Dressers, Chests and Nightstands are offered in both Standard and Premium scaling to offer maximum flexibility for all.