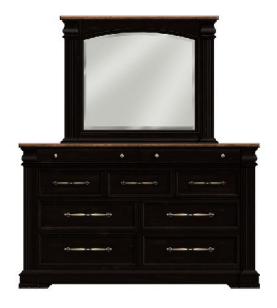

#### THE MARSHFIELD

Simplistic Elegance

Stylesetters Marshfield collection. Simplistic Elegance Whether you live in a rural country home or just love the traditional country English look you'll love this classic mantel collection. The timeless appeal of fluted columns, raised arched panels and crown moldings will create a true sanctuary of relaxation after a long day at work.

Marshfield's rugged black rubbed through paint is accentuated with knotty Mahogany antique tops in a distressed Chestnut finish. Classic design details are offset with custom antique pewter hardware.and a quaint railed Blanket chest attached to the foot of the Marshfield bed ...The blanket chest is a wonderful place to store whatever you wish and completes this Classic English collection.