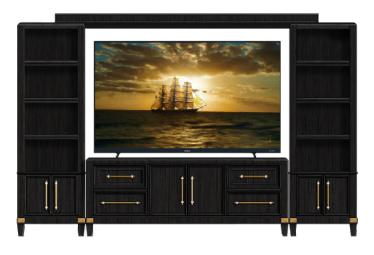

## THE SEDGEWOOD

Simplistic Elegance

StyleSetters Sedgewood Collection...unique custom transparent black finish and many other features put Sedgewood in a class all its own. A touch of contemporary sets this classic bedroom apart from others...At StyleSetters we pay attention to the details...Featuring Soft Close Solid wood

drawers, cedar-lined. The Bed has bolt-through rails for stability, with Custom made hardware and brass corner caps. The Sedgewood design elements are versatile and subtle...Note the High Arched Lighted Bed ..This bedroom's distinctive eclectic and unique look. will make this bedroom fun and exciting!offered in both Standard and Premium scaling to offer maximum flexibility for all.