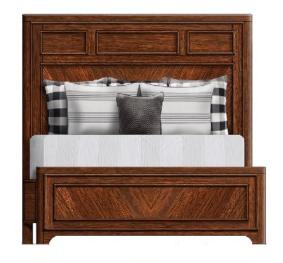

## THE SEDGEWOOD

Simplistic Elegance

StyleSetters Sedgewood Collection...unique custom transparent black finish and many other features put Sedgewood in a class all its own. A touch of contemporary sets this classic bedroom apart from others...At StyleSetters we pay attention to the details...Featuring Soft Close Solid wood

drawers, cedar-lined. The Bed has bolt-through rails for stability, with Custom made hardware and brass corner caps. The Sedgewood design elements are versatile and subtle...Note the High Arched Lighted Bed ..This bedroom's distinctive eclectic and unique look. will make this bedroom fun and exciting!offered in both Standard and Premium scaling to offer maximum flexibility for all.