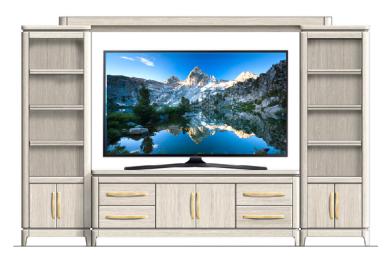

## THE OAKTON

Simplistic Elegance

The Oakton Collection from StyleSetters is a clean, casual and timely introduction with an eye on today's tastes in home furnishings. The clean lines, flush drawers, and casual low sheen Oak finish speak comfort and simplicity, with contemporary styling. Soft radius tops and posts flow to the floor ending with a simple tapered foot. The design, adapted from European classics of Scandinavian and Italian origin, are completed with a rough sawn Oak bone finish and surmounted with stylish

custom designed drawer and door pulls. The King and Queen Beds are available with 2 Drawer storage footboards giving generous additional storage without using additional floor space.

The Oakton Collection from Style