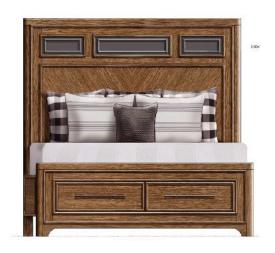

## THE OAKTON

Simplistic Elegance

The Oakton Collection from StyleSetters is a clean, casual and timely introduction with an eye on today's tastes in home furnishings. The clean lines, flush drawers, and casual low sheen Oak finish speak comfort and simplicity, with contemporary styling. Soft radius tops and posts flow to the floor ending with a simple tapered foot. The design, adapted from European classics of Scandinavian and Italian origin, are completed with a rough sawn Oak bone finish and surmounted with stylish

custom designed drawer and door pulls. The King and Queen Beds are available with 2 Drawer storage footboards giving generous additional storage without using additional floor space.

The Oakton Collection from Style

# Simplistic Elegance

The Oakton Collection from StyleSetters is a clean, casual and timely introduction with an eye on today's tastes in home furnishings. The clean lines, flush drawers, and casual low sheen Oak finish speak comfort and simplicity, with contemporary styling. Soft radius tops and posts flow to the floor ending with a simple tapered foot. The design, adapted from European classics of Scandinavian and Italian origin, are completed with a rough sawn Oak bone finish and surmounted with stylish custom designed drawer and door pulls. The King and Queen Beds are available with 2 Drawer storage

giving generous additional storage without using additional floor space. The Oakton Collection from Style Setters has both Premium and Standard scaled Dressers, Chests, and Nightstands with sizing to function seamlessly in any home.