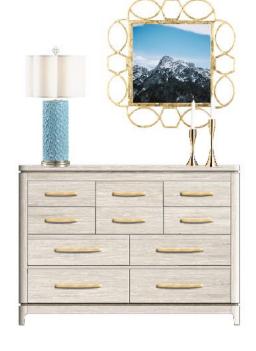

## THE OAKTON

Simplistic Elegance

The Oakton Collection from StyleSetters is a clean, casual and timely introduction with an eye on today's tastes in home furnishings. The clean lines, flush drawers, and casual low sheen Oak finish speak comfort and simplicity, with contemporary styling. Soft radius tops and posts flow to the floor ending with a simple tapered foot. The design, adapted from European classics of Scandinavian and Italian origin, are completed with a rough sawn Oak bone finish and surmounted with stylish

custom designed drawer and door pulls. The King and Queen Beds are available with 2 Drawer storage footboards giving generous additional storage without using additional floor space.

The Oakton Collection from Style