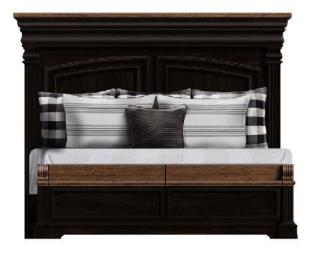

#### THE MARSHFIELD

Simplistic Elegance

Stylesetters Marshfield collection. Simplistic Elegance Whether you live in a rural country home or just love the traditional country English look you'll love this classic mantel collection. The timeless appeal of fluted columns, raised arched panels and crown moldings will create a true sanctuary of relaxation after a long day at work.

Marshfield's rugged black rubbed through paint is accentuated with knotty Mahogany antique tops in a distressed Chestnut finish. Classic design details are offset with custom antique pewter hardware.and a quaint railed Blanket chest attached to the foot of the Marshfield bed ...The blanket chest is a wonderful place to store whatever you wish and completes this Classic English collection.