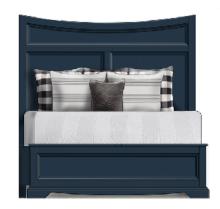

#### THE HAMPTON

Simplistic Elegance

The Hampton Collection, proudly presented by Style Setters, gives cutting edge styling a fresh, light and airy, bright flavor. Offered in Deep Blue and Arctic White, these finishes offer the ability to "mix and match" these two colors in the home. Simple clean lines with flush drawers, quarter round posts, inset tops, simple elements and generously scaled custom drawer and door pulls make Hampton from Style Setters a real statement while never overbearing. A simple curved base complimented by the subtle arc of the Drawer and door pulls is carried through to the Mirror and Bed elements. King and Queen Panel Beds have panel footboards, and a Blanket chest footboard is also offered. Dressers, Chests and Nightstands are offered in both Standard and Premium scaling to offer maximum flexibility for all.