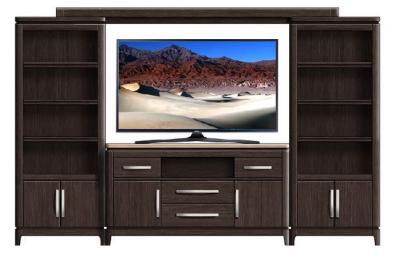

## THE SEDGEWOOD

Simplistic Elegance

StyleSetters Sedgewood Collection...unique custom transparent black finish and many other features put Sedgewood in a class all its own. A touch of contemporary sets this classic bedroom apart from others...At StyleSetters we pay attention to the details...Featuring Soft Close Solid wood

drawers, cedar-lined. The Bed has bolt-through rails for stability, with Custom made hardware and brass corner caps. The Sedgewood design elements are versatile and subtle...Note the High Arched Lighted Bed ..This bedroom's distinctive eclectic and unique look. will make this bedroom fun and exciting!offered in both Standard and Premium scaling to offer maximum flexibility for all.