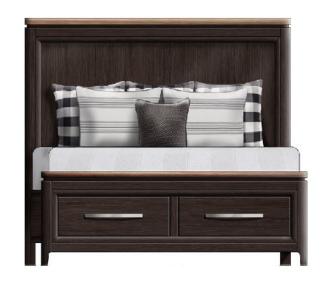

## THE SEDGEWOOD

Simplistic Elegance

StyleSetters Sedgewood Collection...unique custom transparent black finish and many other features put Sedgewood in a class all its own. A touch of contemporary sets this classic bedroom apart from others...At StyleSetters we pay attention to the details...Featuring Soft Close Solid wood

drawers, cedar-lined. The Bed has bolt-through rails for stability, with Custom made hardware and brass corner caps. The Sedgewood design elements are versatile and subtle...Note the High Arched Lighted Bed ..This bedroom's distinctive eclectic and unique look. will make this bedroom fun and exciting!offered in both Standard and Premium scaling to offer maximum flexibility for all.