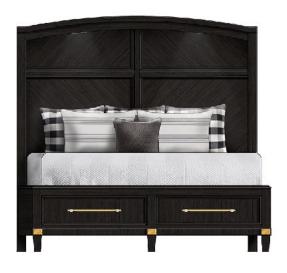

## THE SEDGEWOOD

Simplistic Elegance

StyleSetters Sedgewood Collection...unique custom transparent black finish and many other features put Sedgewood in a class all its own. A touch of contemporary sets this classic bedroom apart from others...At StyleSetters we pay attention to the details...Featuring Soft Close Solid wood

drawers, cedar-lined. The Bed has bolt-through rails for stability, with Custom made hardware and brass corner caps. The Sedgewood design elements are versatile and subtle...Note the High Arched Lighted Bed ..This bedroom's distinctive eclectic and unique look. will make this bedroom fun and exciting!offered in both Standard and Premium scaling to offer maximum flexibility for all.