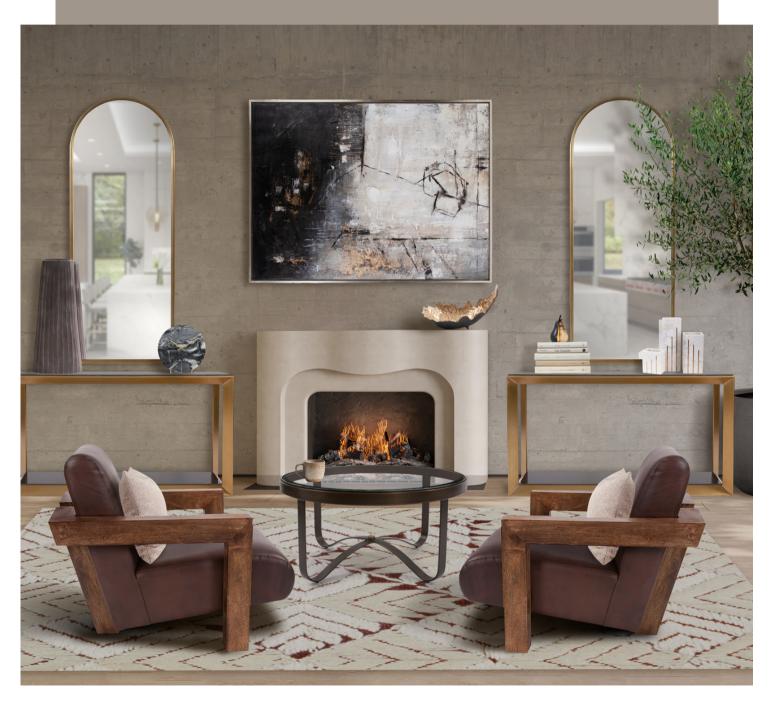

THE CALLISTO BULBOUS GLASS VASE

INDUSTRIAL HOME DECOR CAPTURES THE
ESSENCE OF URBAN CHIC, BLENDING
ELEMENTS OF METAL, RECLAIMED WOOD,
AND EXPOSED BRICK TO CREATE A UNIQUE
AESTHETIC THAT CELEBRATES THE BEAUTY OF
FUNCTIONALITY AND THE RAW CHARM OF
INDUSTRIAL SPACES.