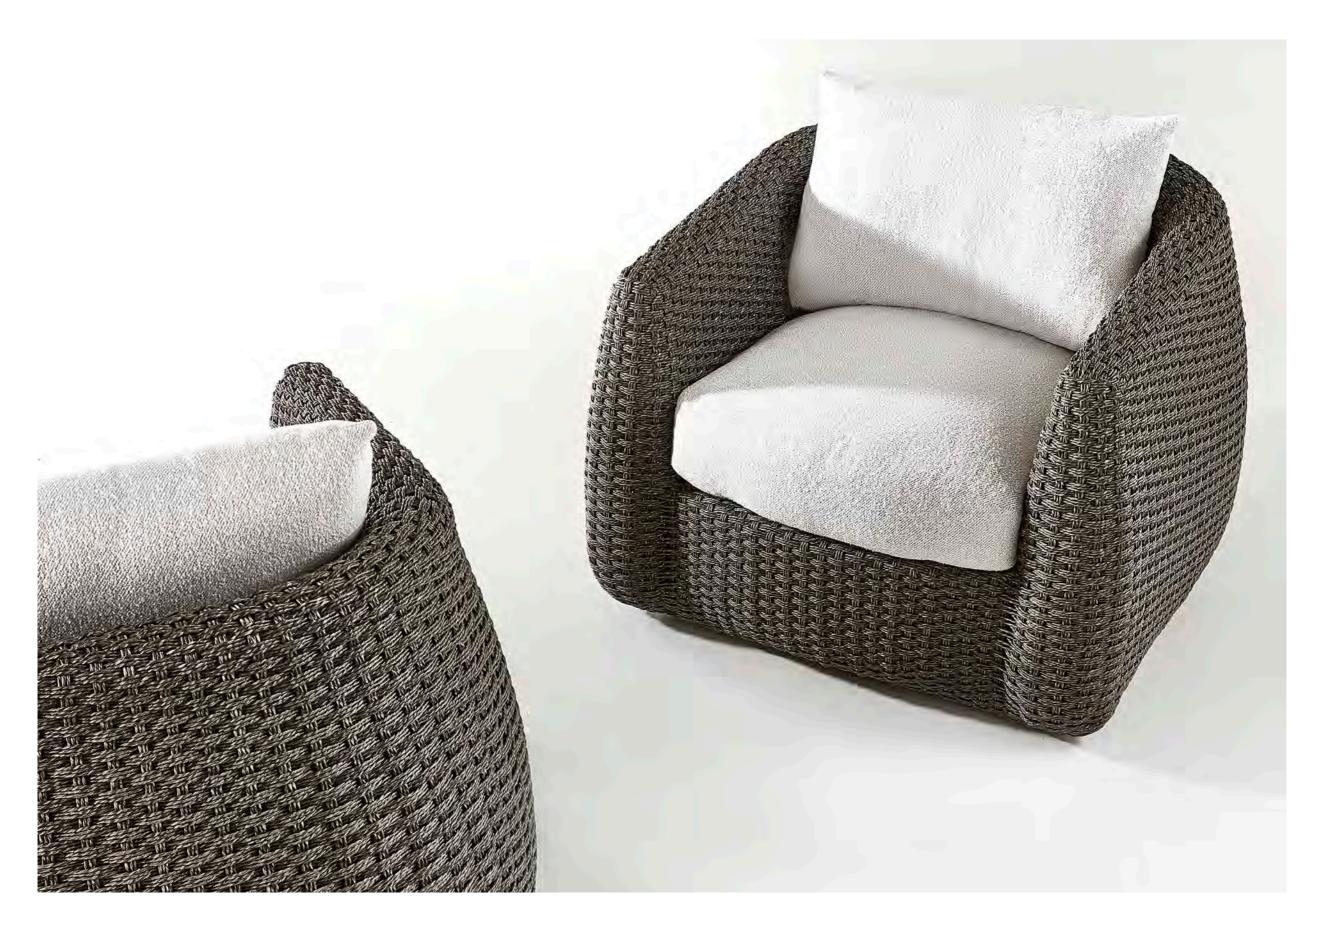

## B E R N H A R D T EXTERIORS

Bernhardt Exteriors features a range of luxury outdoor pieces, from dining tables and chairs to occasional tables, sofas, sectionals and more. Characterized by a high level of design and an elevated aesthetic, the collection is created in uniquely beautiful materials. Each all-weather piece can be used in a full outdoor space, such as a patio, terrace or deck. Seating groups are made with deep, sumptuous cushions for unrivaled comfort. Performance upholstery includes fabrics by Sunbrella among others. Evolving and intentionally eclectic, Bernhardt Exteriors breathes fresh air into exterior furnishings with a stylish, sophisticated approach to outdoor living.

Sarene Chairs 04472.

Uniquely beautiful materials. Inspired design.

Corfu Counter Stool X08584.

Leilani Sofa 04328.

An elevated aesthetic. All-weather performance.

Trouville Dining Table X08272 / X08273.

Kaya Side Table X08127.