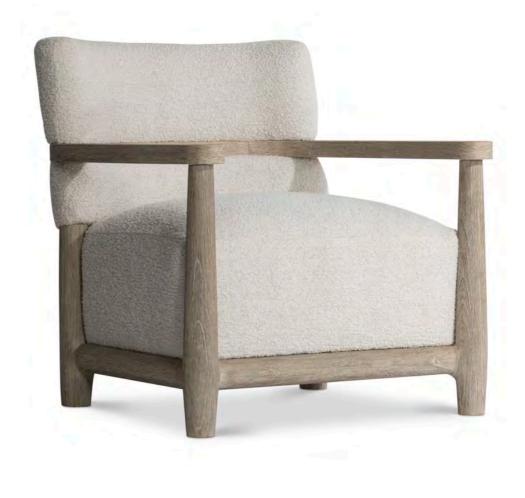

#### Bernhardt FALL 2023 Media Kit

Bernhardt Plush Tori Sofa P7667A.

BERNHARDT

ACCENT CHAIRS

Coco Swivel Chair B7903S.

Stunning modern design meets extraordinary attention to detail.

Introducing a few of our newest chairs.

Sala Chair B5504.

To download images and see highlights from our new Bernhardt upholstery introductions, visit the link below.