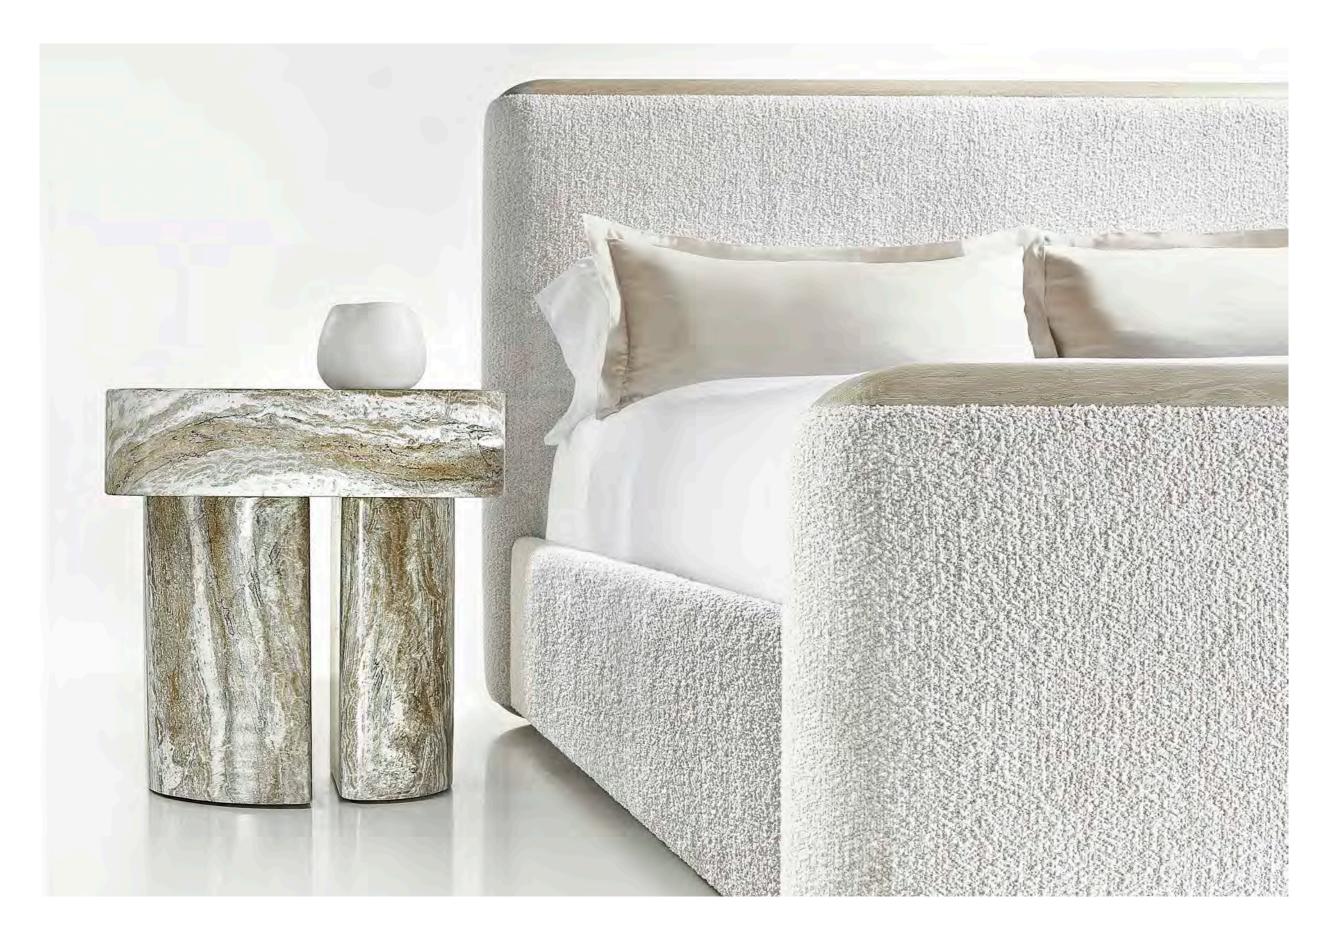

#### **ARCADIA**

Elemental and serene, Arcadia finds beauty in bold shapes, unadorned surfaces and a mix of materials. Monolithic forms and a restrained sensibility define an elevated aesthetic with the softness of rounded edges, tactile materials and a palette of muted earthy hues. A rustic finish adds depth and texture, highlighting the lustrous drama of striated stone. Profiles are simplistic, grounded and unpretentious, with a relaxed modern mood. The collection combines warm minimalism with a reflective, tranquil sentiment for a look that's understated and peaceful with effortless sophistication.

Bold shapes. Unadorned surfaces. The lustrous drama of striated stone.

Arcadia Dining Table 334244/334246.

Arcadia Entertainment Credenza 334880.

Elemental and serene. An elevated aesthetic with effortless sophistication.