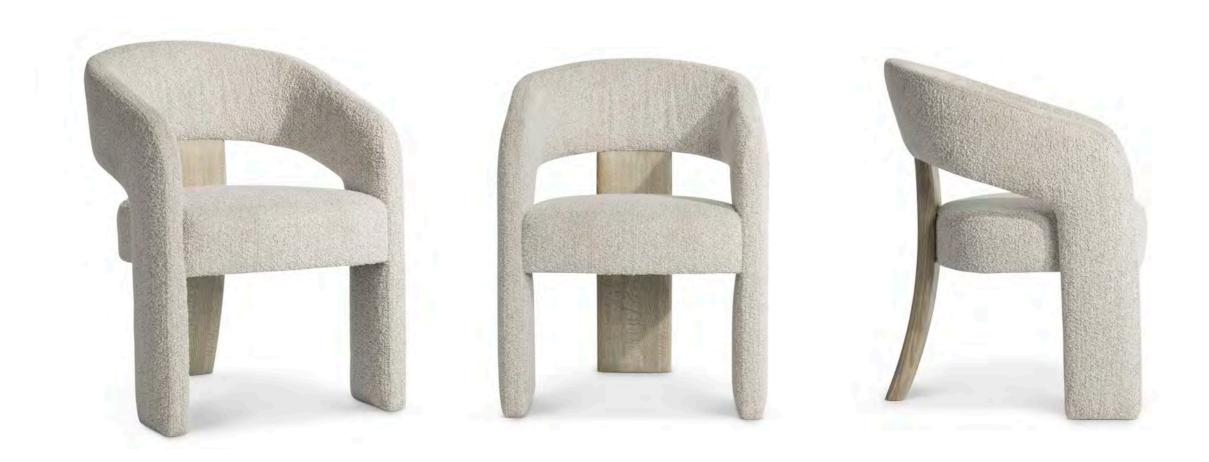

#### Bernhardt FALL 2023 Media Kit

Bernhardt Plush Tori Sofa P7667A.

BERNHARDT

ACCENT CHAIRS

Coco Swivel Chair B7903S.

Stunning modern design meets extraordinary attention to detail.

Introducing a few of our newest chairs.

Sala Chair B5504.

To download images and see highlights from our new Bernhardt upholstery introductions, visit the link below.