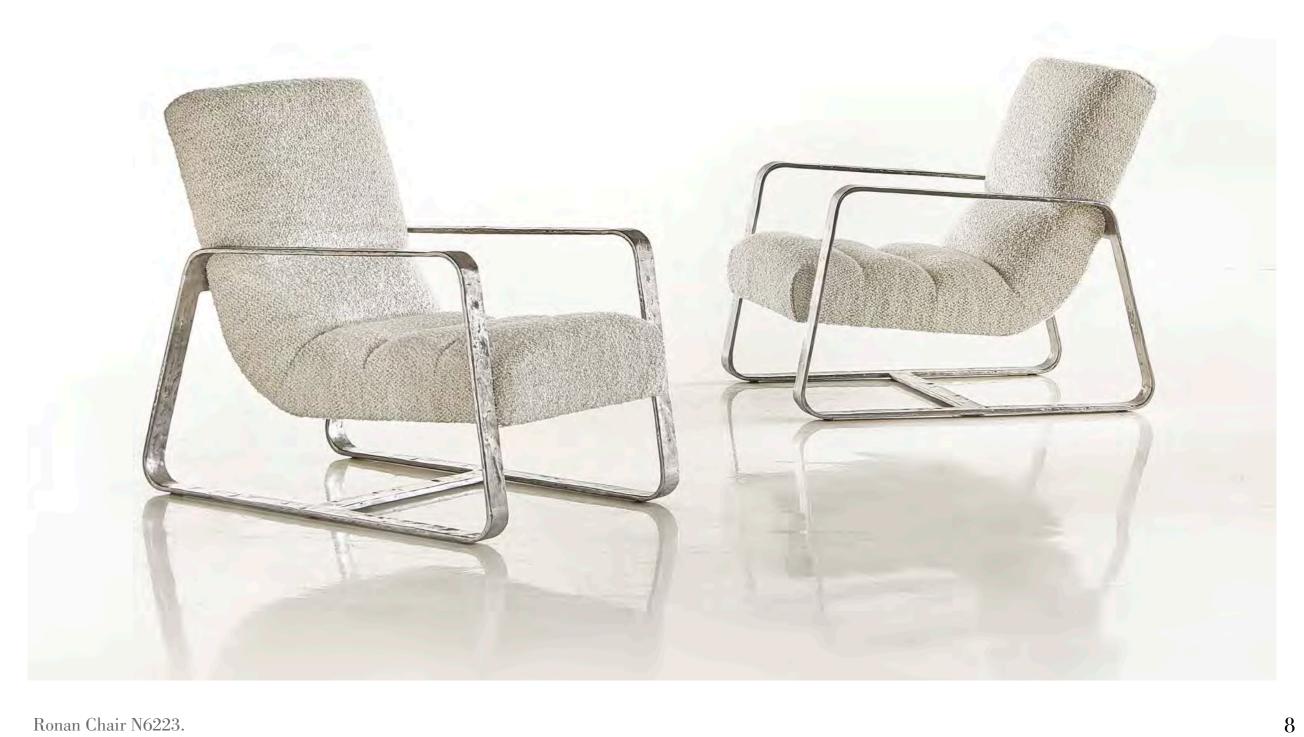

# B E R N H A R D T INTERIORS

Elysia Buffet 332132.

Inspired by a passion to create.

Jacopo Console Table 332912.

Pravo Dining Chairs 332551.

Unexpected materials. Iconic style.

Ronan Chair N6223.

To download images and see highlights from our new Bernhardt Interiors collection, visit the link below.