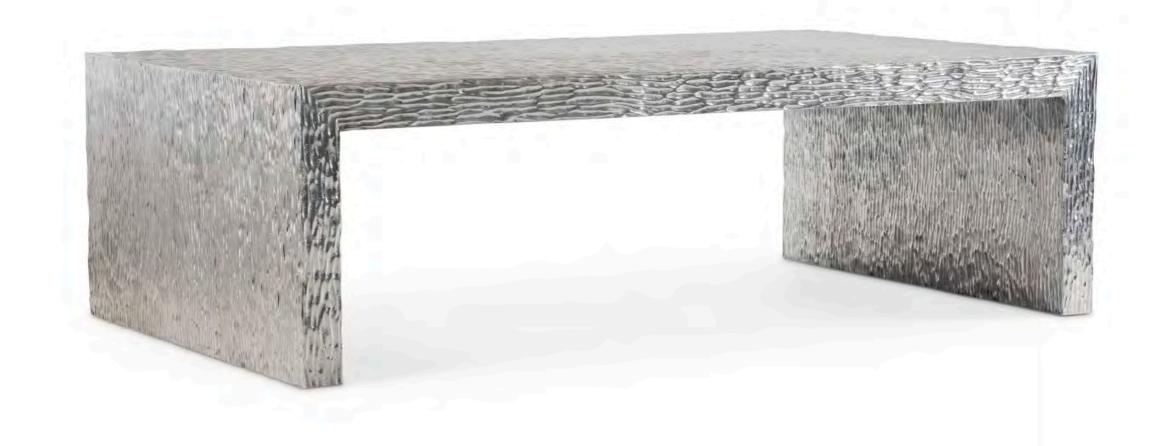

### BERNHARDT

FALL 2023 MEDIA KIT

style. passion. inspired design.

extraordinary pieces that make an impression.

thoughtful details. unexpected materials. authentic character.

effortless sophistication.

take a closer look.

# B E R N H A R D T INTERIORS



Elysia Buffet 332132.

Inspired by a passion to create.



Jacopo Console Table 332912.



Pravo Dining Chairs 332551.

Unexpected materials. Iconic style.





Ronan Chair N6223.

To download images and see highlights from our new Bernhardt Interiors collection, visit the link below.

#### Bernhardt FALL 2023 Media Kit



Ravi Cocktail Table 332024.

B E R N H A R D T

CASEGOODS

#### **ARCADIA**

Elemental and serene, Arcadia finds beauty in bold shapes, unadorned surfaces and a mix of materials. Monolithic forms and a restrained sensibility define an elevated aesthetic with the softness of rounded edges, tactile materials and a palette of muted earthy hues. A rustic finish adds depth and texture, highlighting the lustrous drama of striated stone. Profiles are simplistic, grounded and unpretentious, with a relaxed modern mood. The collection combines warm minimalism with a reflective, tranquil sentiment for a look that's understated and peaceful with effortless sophistication.



Bold shapes. Unadorned surfaces. The lustrous drama of striated stone.



Arcadia Dining Table 334244/334246.



Arcadia Enter