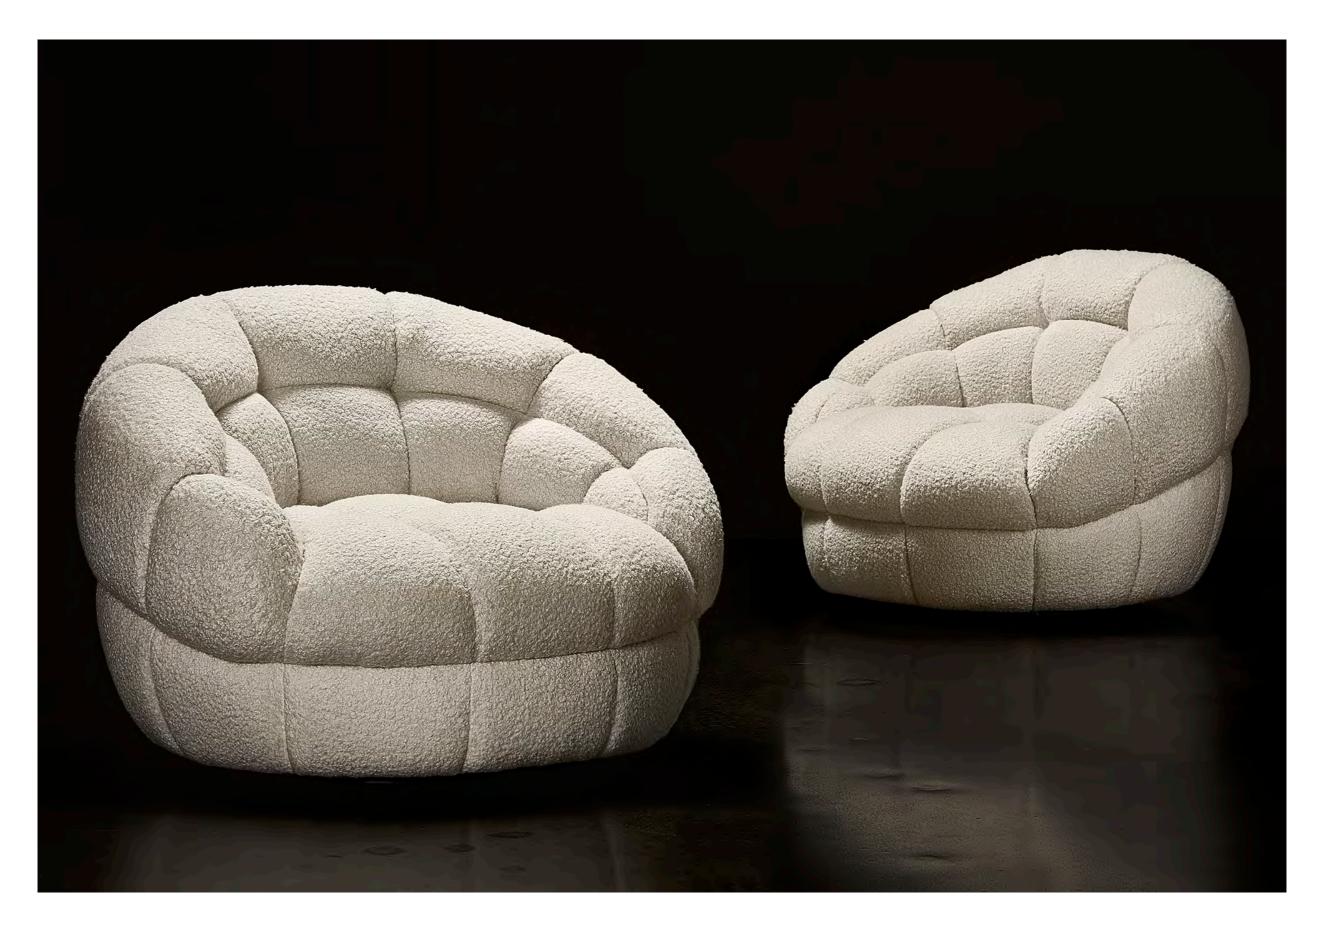

#### Bernhardt FALL 2023 Media Kit

Bernhardt Plush Tori Sofa P7667A.

BERNHARDT

ACCENT CHAIRS

Coco Swivel Chair B7903S.

Stunning modern design meets extraordinary attention to detail.

Introducing a few of our newest chairs.

Sala Chair B5504.

To download images and see highlights from our new Bernhardt upholstery introductions, visit the link below.