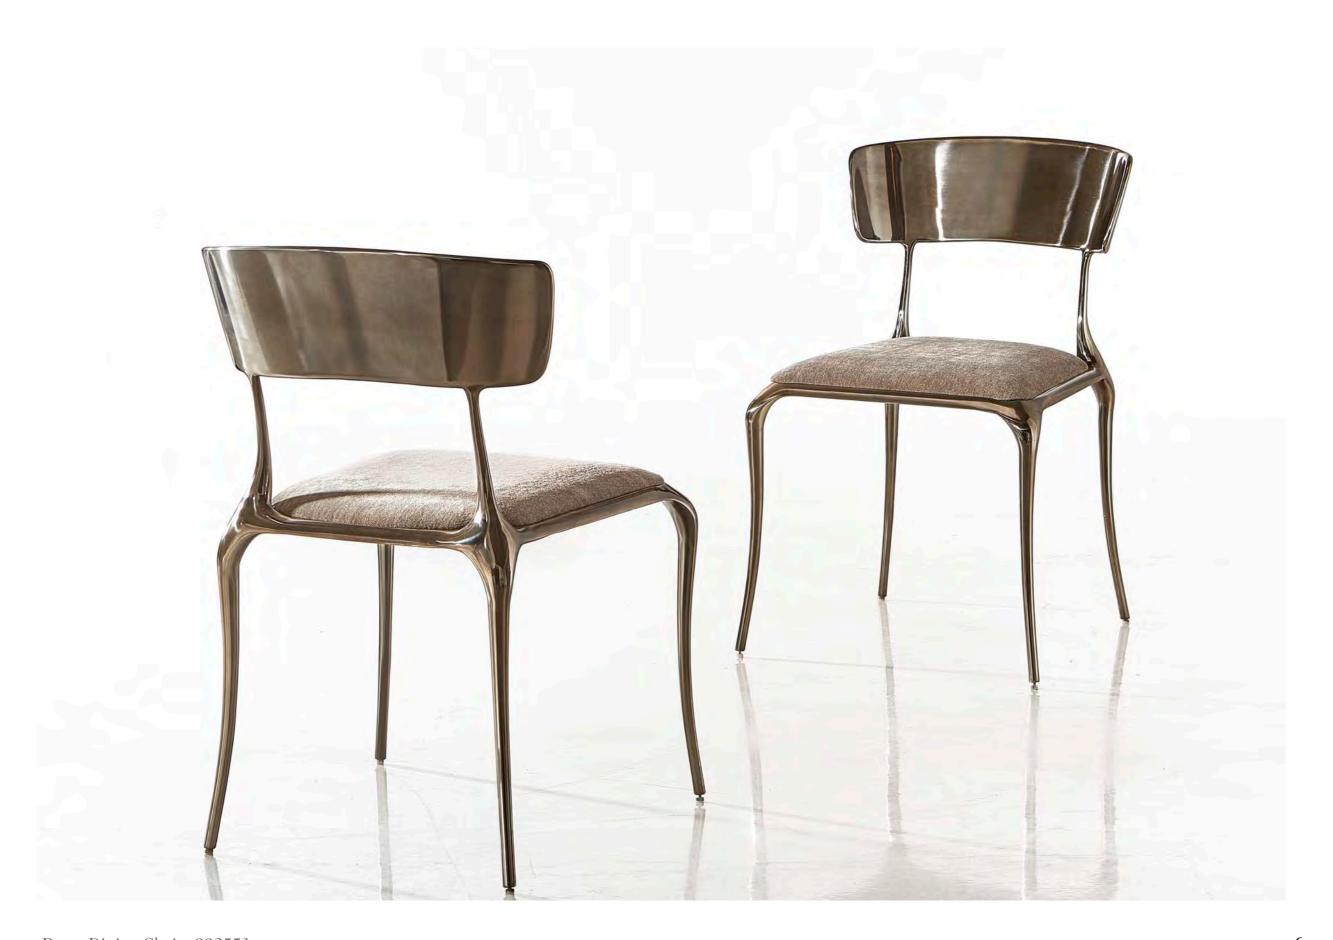

# B E R N H A R D T INTERIORS

Elysia Buffet 332132.

Inspired by a passion to create.

Jacopo Console Table 332912.

Pravo Dining Chairs 332551.

Unexpected materials. Iconic style.

Ronan Chair N6223.

To download images and see highlights from our new Bernhardt Interiors collection, visit the link below.