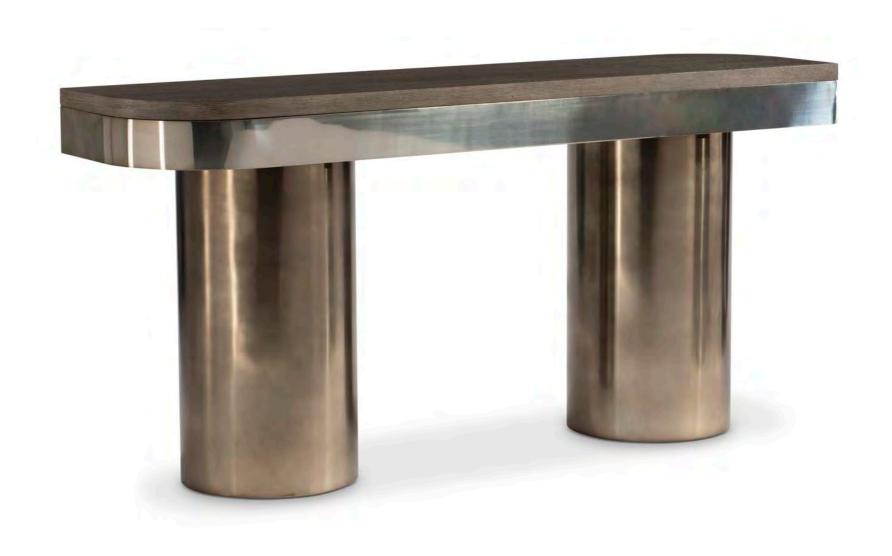

# B E R N H A R D T INTERIORS

Elysia Buffet 332132.

Inspired by a passion to create.

Jacopo Console Table 332912.

Pravo Dining Chairs 332551.

Unexpected materials. Iconic style.

Ronan Chair N6223.

To download images and see highlights from our new Bernhardt Interiors collection, visit the link below.