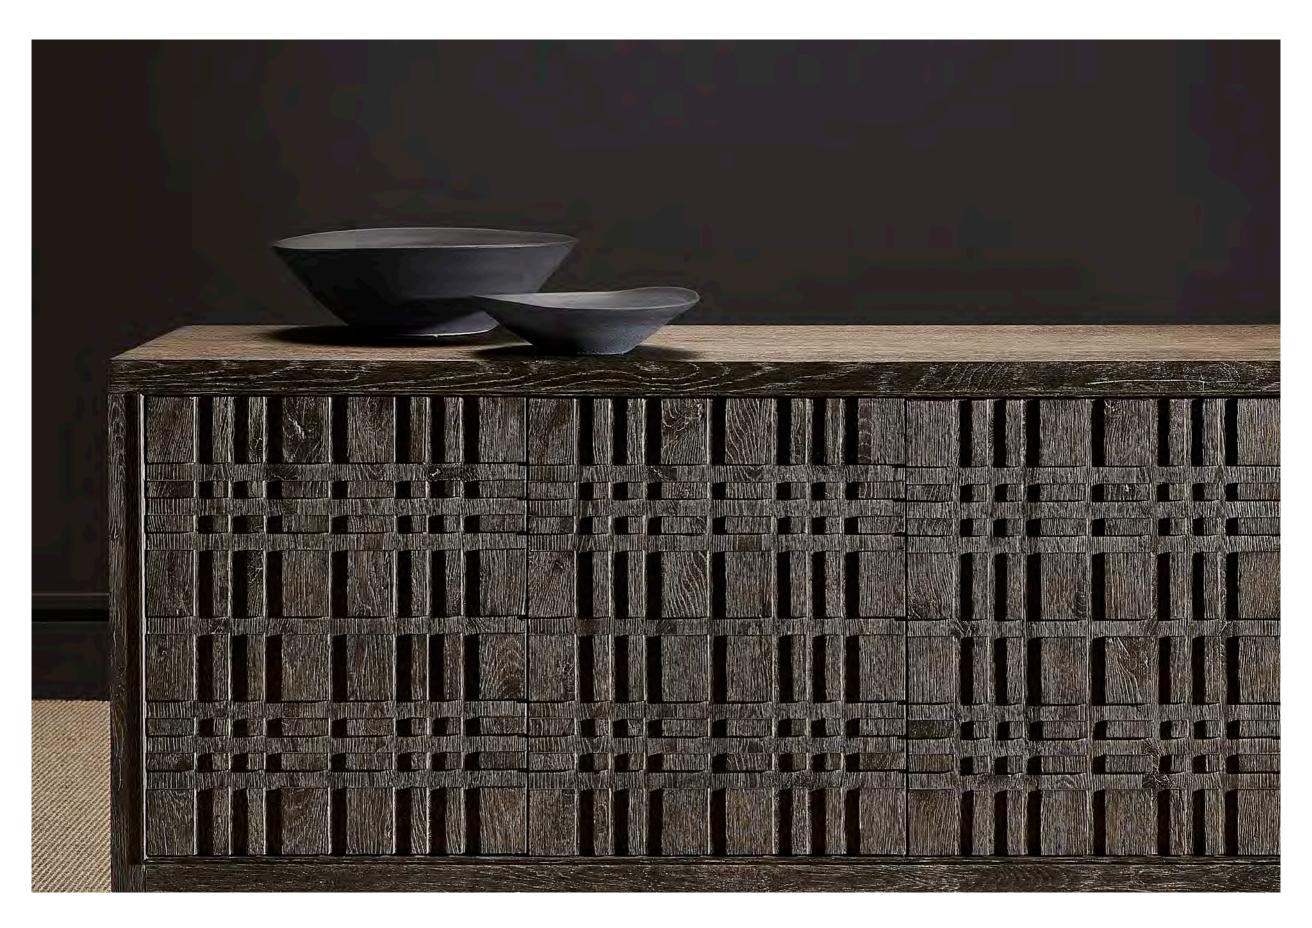

#### TRIBECA

Tribeca combines an understated sensibility with a relaxed mood and heritage craftsmanship. The look is built on simplicity, emphasizing the rich character and warmth of curated materials. Traditional forms are pared down to clean lines and transformed by rustic finishes. Visible natural features of the wood add authenticity, while the contrast of aged metal highlights key design elements. The collection blends a casual modern aesthetic with the timeless appeal of New York City's iconic Tribeca neighborhood.

Tribeca Entertainment Credenza 333880.

The rich character and warmth of curated materials.

Tribeca Dining Table 333244/333242.

Tribeca Dining Chair 333542.

A casual modern aesthetic. Timeless appeal.

Tribeca Nightstand 333229.