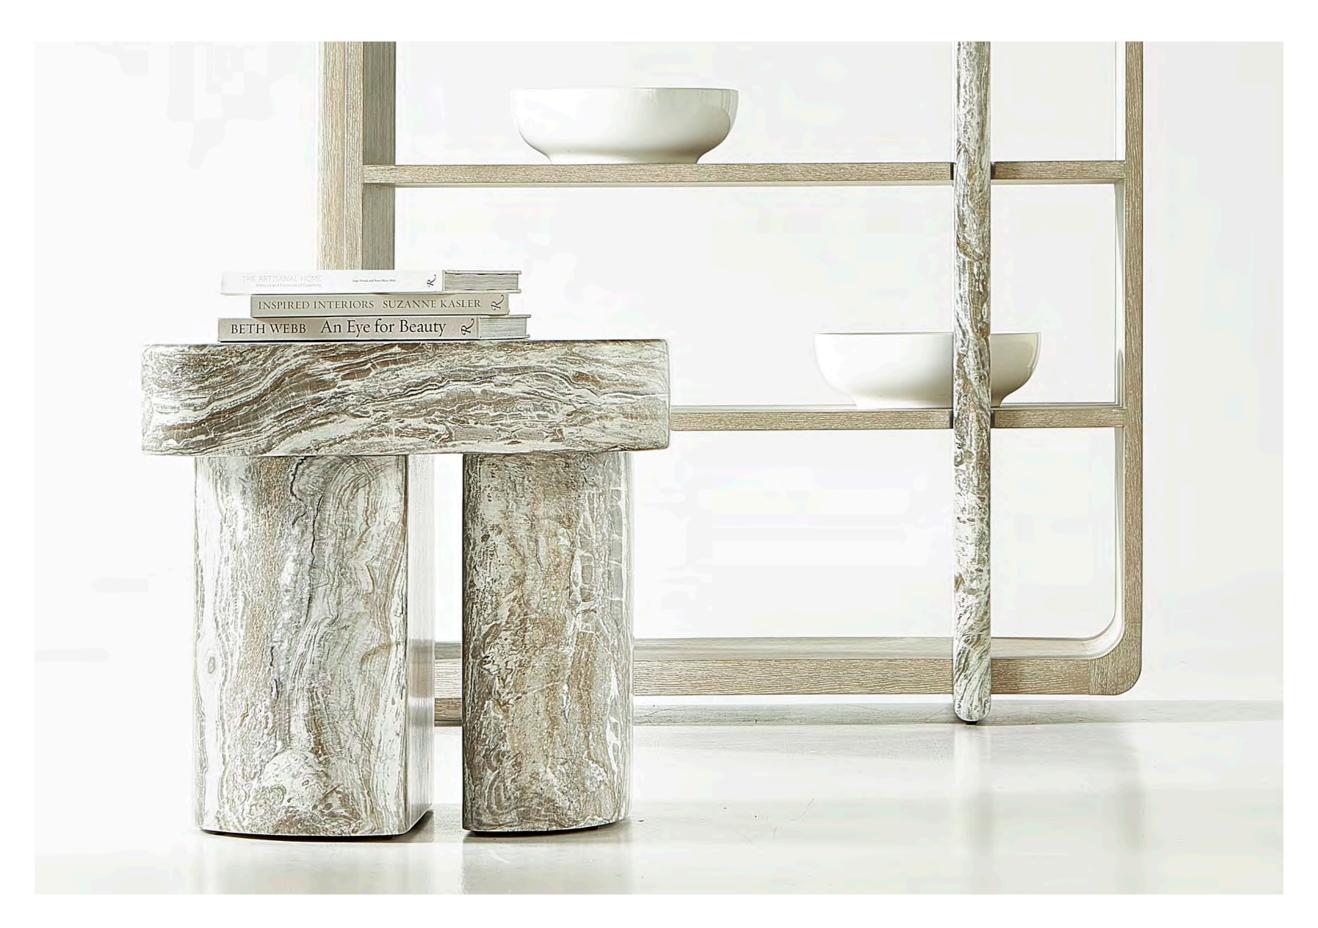

#### **ARCADIA**

Elemental and serene, Arcadia finds beauty in bold shapes, unadorned surfaces and a mix of materials. Monolithic forms and a restrained sensibility define an elevated aesthetic with the softness of rounded edges, tactile materials and a palette of muted earthy hues. A rustic finish adds depth and texture, highlighting the lustrous drama of striated stone. Profiles are simplistic, grounded and unpretentious, with a relaxed modern mood. The collection combines warm minimalism with a reflective, tranquil sentiment for a look that's understated and peaceful with effortless sophistication.

Bold shapes. Unadorned surfaces. The lustrous drama of striated stone.

Arcadia Dining Table 334244/334246.

Arcadia Entertainment Credenza 334880.

Elemental and serene. An elevated aesthetic with effortless sophistication.