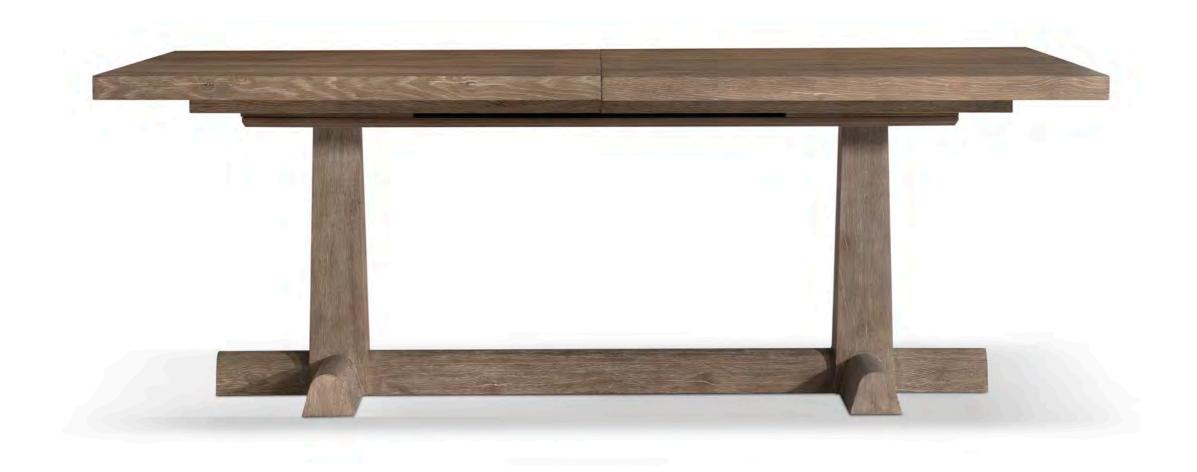

#### TRIBECA

Tribeca combines an understated sensibility with a relaxed mood and heritage craftsmanship. The look is built on simplicity, emphasizing the rich character and warmth of curated materials. Traditional forms are pared down to clean lines and transformed by rustic finishes. Visible natural features of the wood add authenticity, while the contrast of aged metal highlights key design elements. The collection blends a casual modern aesthetic with the timeless appeal of New York City's iconic Tribeca neighborhood.

Tribeca Entertainment Credenza 333880.

The rich character and warmth of curated materials.

Tribeca Dining Table 333244/333242.

Tribeca Dining Chair 333542.

A casual modern aesthetic. Timeless appeal.

Tribeca Nightstand 333229.