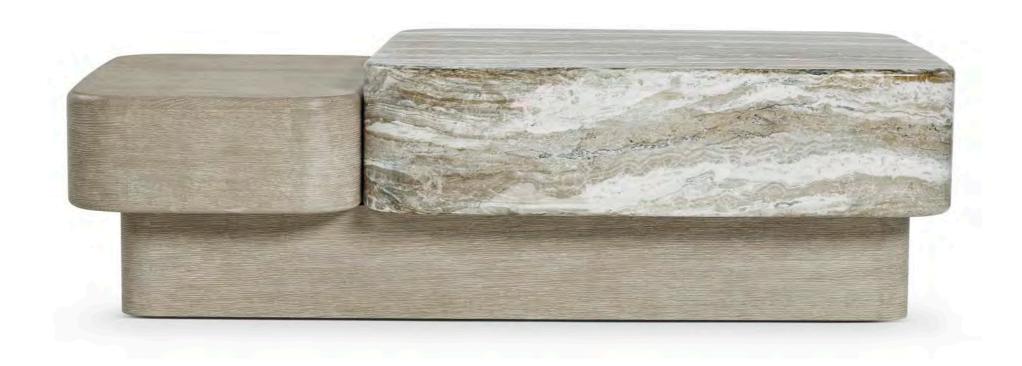

#### **ARCADIA**

Elemental and serene, Arcadia finds beauty in bold shapes, unadorned surfaces and a mix of materials. Monolithic forms and a restrained sensibility define an elevated aesthetic with the softness of rounded edges, tactile materials and a palette of muted earthy hues. A rustic finish adds depth and texture, highlighting the lustrous drama of striated stone. Profiles are simplistic, grounded and unpretentious, with a relaxed modern mood. The collection combines warm minimalism with a reflective, tranquil sentiment for a look that's understated and peaceful with effortless sophistication.

Bold shapes. Unadorned surfaces. The lustrous drama of striated stone.

Arcadia Dining Table 334244/334246.

Arcadia Entertainment Credenza 334880.

Elemental and serene. An elevated aesthetic with effortless sophistication.