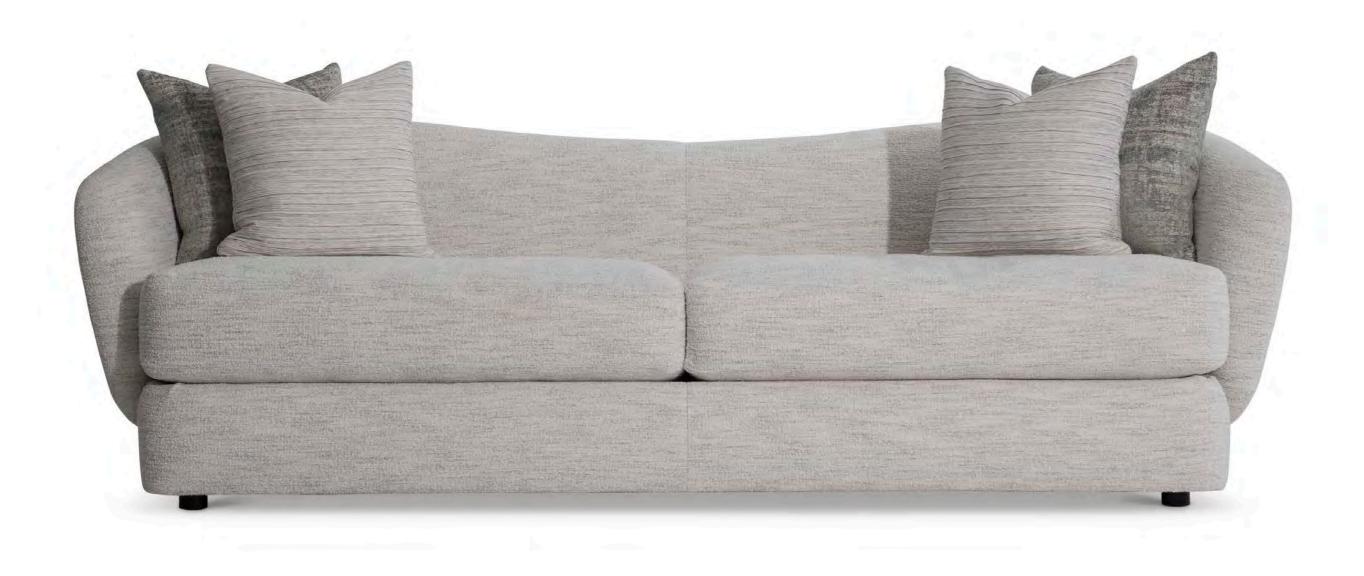

#### Bernhardt FALL 2023 Media Kit

Tribeca Entertainment Credenza 333880.

The culmination of our quest to create the world's most comfortable sofa.

Plush is the culmination of our quest to create the world's most comfortable sofa. Stylish and modern with deep, comfortable, luxurious seating, Plush is a new experience in design for living spaces, combining natural fabrics with relaxed tailoring, sumptuous down cushions and gracious scale. After extensive research and development, the Plush Feather Down Cushion offers the industry's most luxurious seating experience. To care for the cushions, you should turn and rotate them to wear evenly, fluff them as you would a pillow and vacuum them regularly for maximim resiliency. It is natural for feathers to come out of the cushions occasionally. Plush is so much more than just a sofa. It's the perfect combination of unprecedented comfort with sophisticated, uncompromised styling.

A new experience in design for living spaces.

Bernhardt Plush Margot Sofa P5417A.

To download images and see highlights from our new Bernhardt Plush collection, visit the link below.