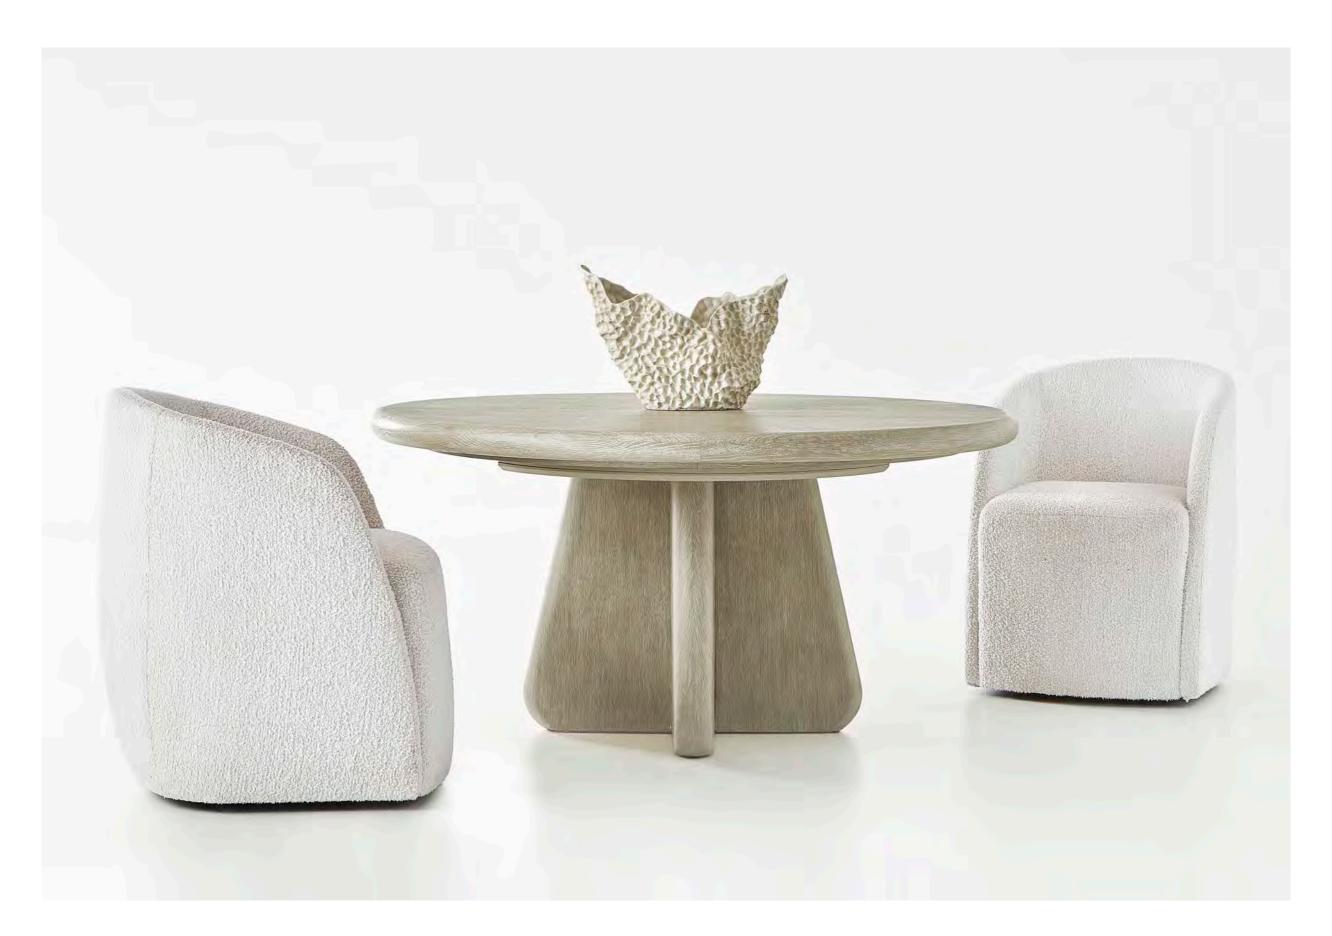

#### TRIBECA

Tribeca combines an understated sensibility with a relaxed mood and heritage craftsmanship. The look is built on simplicity, emphasizing the rich character and warmth of curated materials. Traditional forms are pared down to clean lines and transformed by rustic finishes. Visible natural features of the wood add authenticity, while the contrast of aged metal highlights key design elements. The collection blends a casual modern aesthetic with the timeless appeal of New York City's iconic Tribeca neighborhood.

Tribeca Entertainment Credenza 333880.

The rich character and warmth of curated materials.

Tribeca Dining Table 333244/333242.

Tribeca Dining Chair 333542.

A casual modern aesthetic. Timeless appeal.

Tribeca Nightstand 333229.