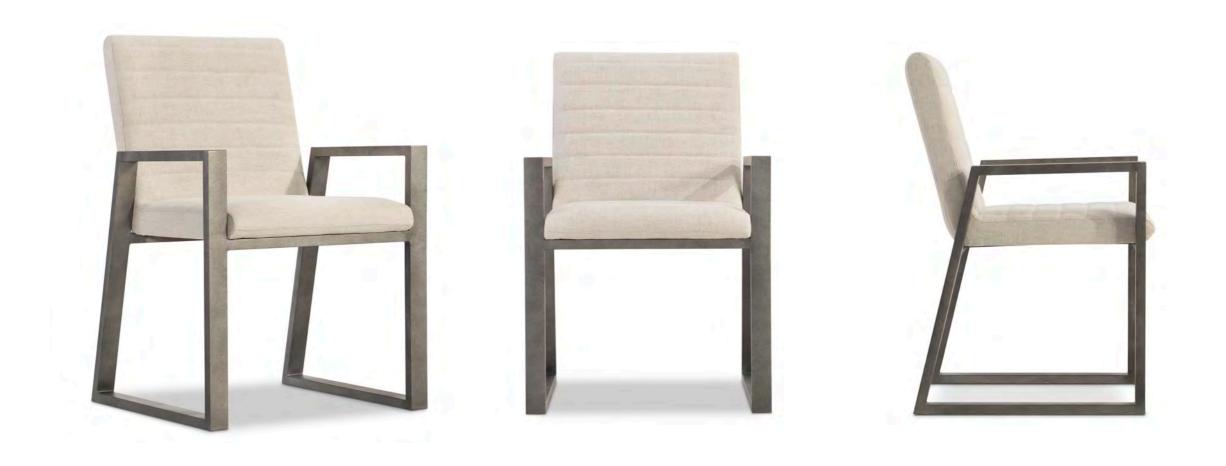

#### TRIBECA

Tribeca combines an understated sensibility with a relaxed mood and heritage craftsmanship. The look is built on simplicity, emphasizing the rich character and warmth of curated materials. Traditional forms are pared down to clean lines and transformed by rustic finishes. Visible natural features of the wood add authenticity, while the contrast of aged metal highlights key design elements. The collection blends a casual modern aesthetic with the timeless appeal of New York City's iconic Tribeca neighborhood.

Tribeca Entertainment Credenza 333880.

The rich character and warmth of curated materials.

Tribeca Dining Table 333244/333242.

Tribeca Dining Chair 333542.

A casual modern aesthetic. Timeless appeal.

Tribeca Nightstand 333229.