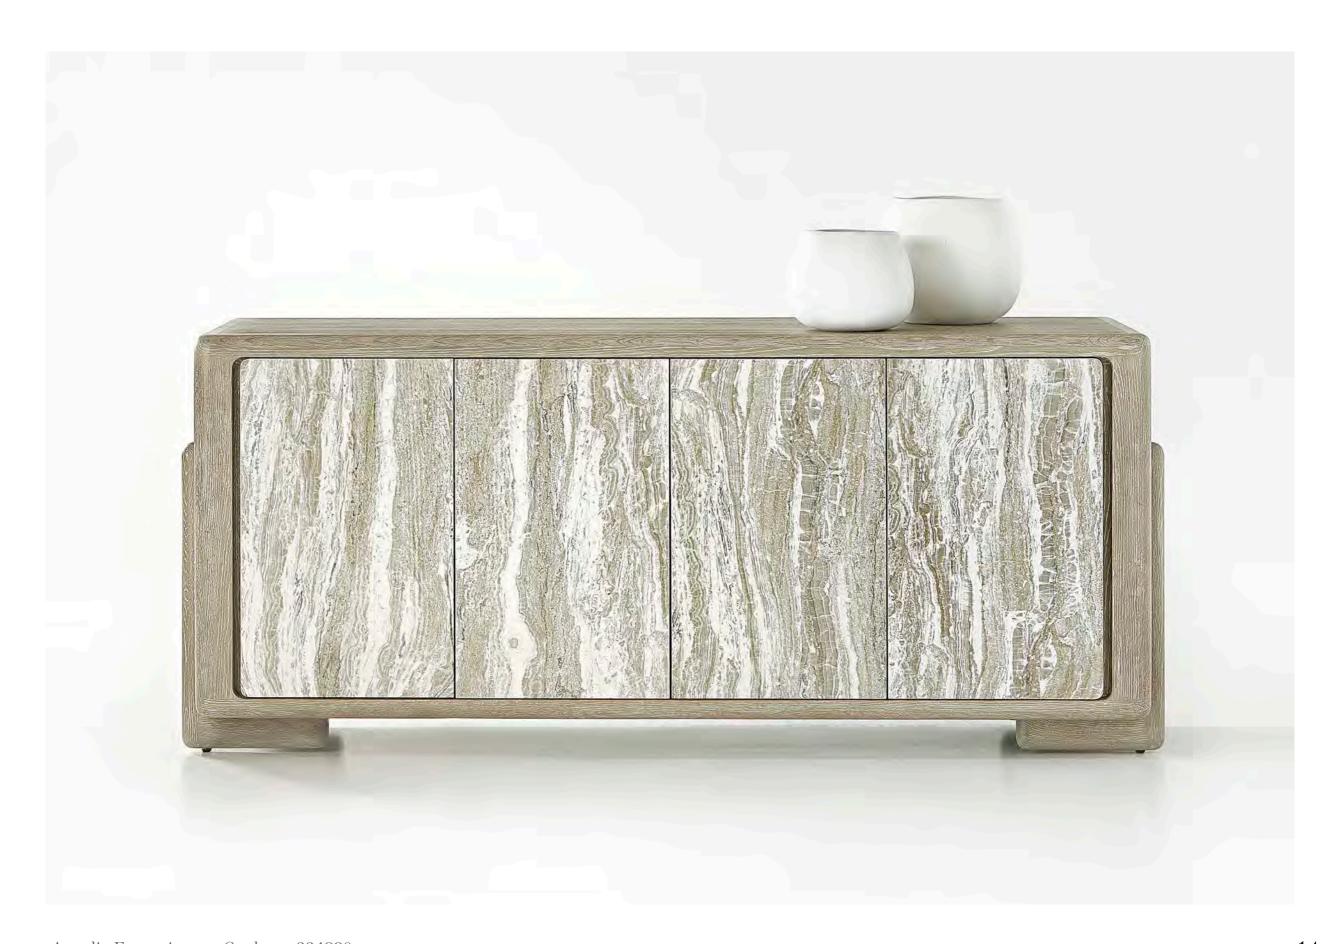

#### **ARCADIA**

Elemental and serene, Arcadia finds beauty in bold shapes, unadorned surfaces and a mix of materials. Monolithic forms and a restrained sensibility define an elevated aesthetic with the softness of rounded edges, tactile materials and a palette of muted earthy hues. A rustic finish adds depth and texture, highlighting the lustrous drama of striated stone. Profiles are simplistic, grounded and unpretentious, with a relaxed modern mood. The collection combines warm minimalism with a reflective, tranquil sentiment for a look that's understated and peaceful with effortless sophistication.

Bold shapes. Unadorned surfaces. The lustrous drama of striated stone.

Arcadia Dining Table 334244/334246.

Arcadia Entertainment Credenza 334880.

Elemental and serene. An elevated aesthetic with effortless sophistication.