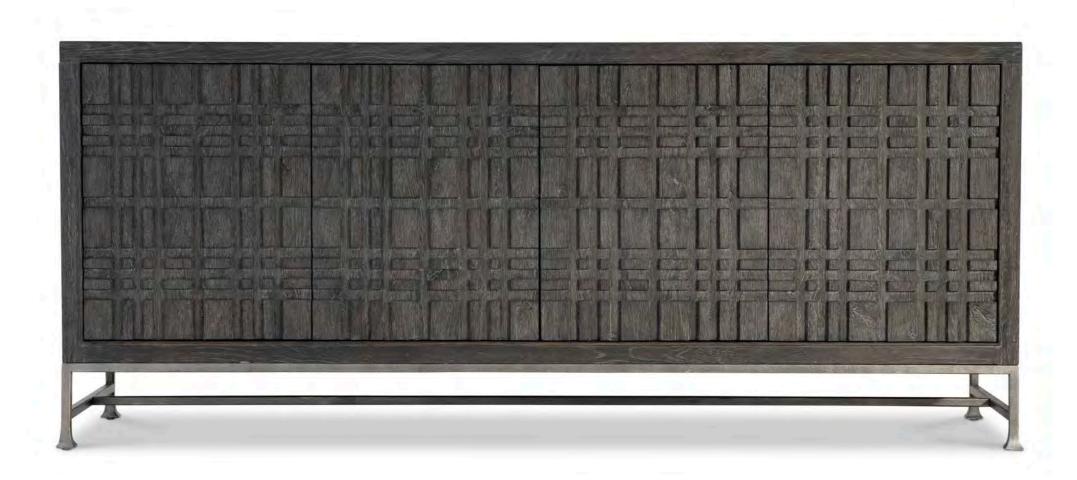

Bold shapes. Unadorned surfaces. The lustrous drama of striated stone.

Arcadia Dining Table 334244/334246.

Arcadia Entertainment Credenza 334880.

Elemental and serene. An elevated aesthetic with effortless sophistication.