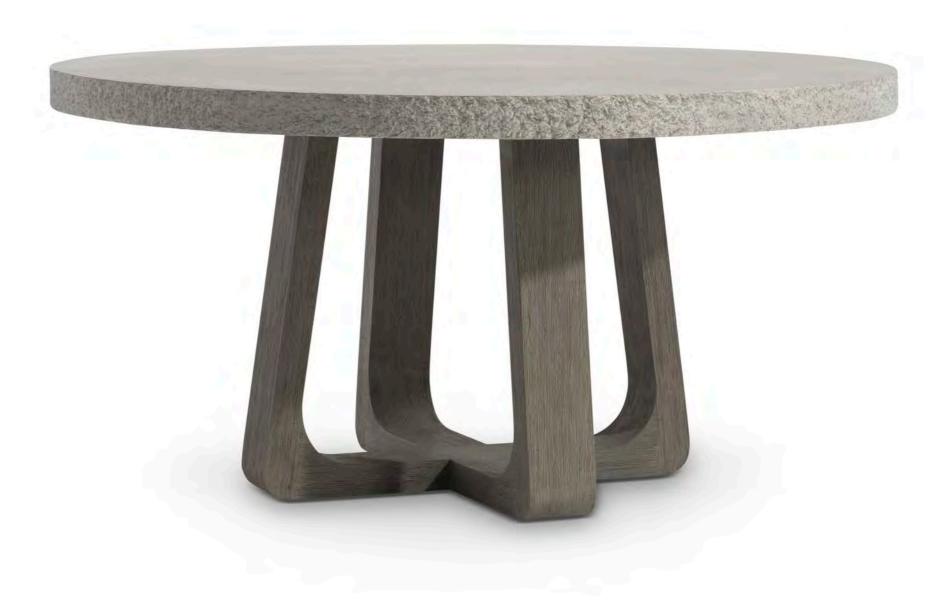

Bold shapes. Unadorned surfaces. The lustrous drama of striated stone.

Arcadia Dining Table 334244/334246.

Arcadia Entertainment Credenza 334880.

Elemental and serene. An elevated aesthetic with effortless sophistication.