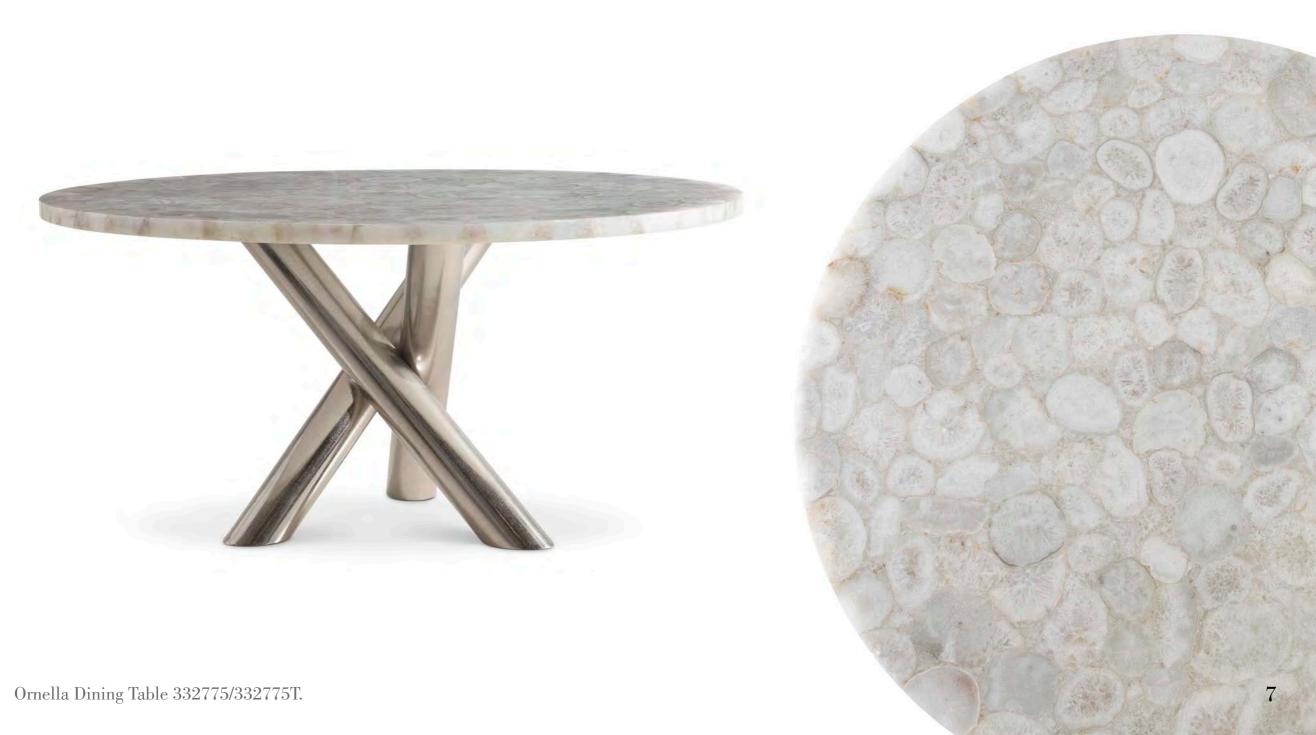

### BERNHARDT

FALL 2023 MEDIA KIT

style. passion. inspired design.

extraordinary pieces that make an impression.

thoughtful details. unexpected materials. authentic character.

effortless sophistication.

take a closer look.

# B E R N H A R D T INTERIORS



Elysia Buffet 332132.

Inspired by a passion to create.



Jacopo Console Table 332912.



Pravo Dining Chairs 332551.

Unexpected materials. Iconic style.





Ronan Chair N6223.

To download images and see highlights from our new Bernhardt Interiors collection, visit the link below.

#### Bernhardt FALL 2023 Media Kit



Ravi Cocktail Table 332024.

B E R N H A R D T

CASEGOODS

#### **ARCADIA**

Elemental and serene, Arcadia finds beauty in bold shapes, unadorned surfaces and a mix of materials. Monolithic forms and a restrained sensibility define an elevated aesthetic with the softness of rounded edges, tactile materials and a palette of muted earthy hues. A rustic finish adds depth and texture, highlighting the lustrous drama of striated stone. Profiles are simplistic, grounded and unpretentious, with a relaxed modern mood. The collection combines warm minimalism with a reflective, tranquil sentiment for a look that's understated and peac