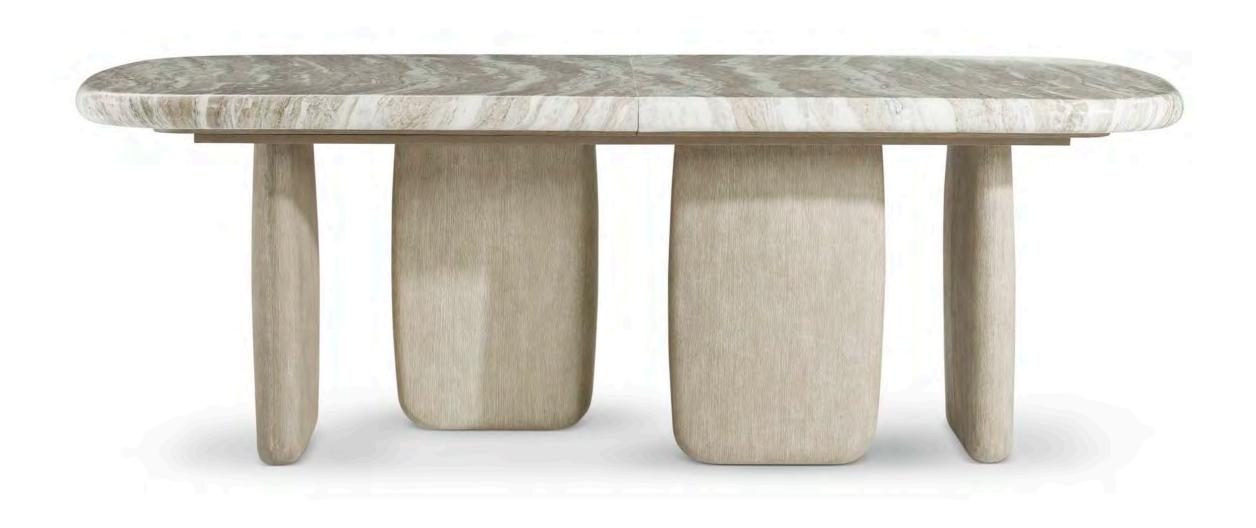

#### **ARCADIA**

Elemental and serene, Arcadia finds beauty in bold shapes, unadorned surfaces and a mix of materials. Monolithic forms and a restrained sensibility define an elevated aesthetic with the softness of rounded edges, tactile materials and a palette of muted earthy hues. A rustic finish adds depth and texture, highlighting the lustrous drama of striated stone. Profiles are simplistic, grounded and unpretentious, with a relaxed modern mood. The collection combines warm minimalism with a reflective, tranquil sentiment for a look that's understated and peaceful with effortless sophistication.

Bold shapes. Unadorned surfaces. The lustrous drama of striated stone.

Arcadia Dining Table 334244/334246.

Arcadia Entertainment Credenza 334880.

Elemental and serene. An elevated aesthetic with effortless sophistication.