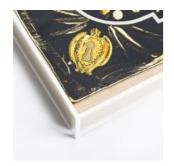

H: 36" x W: 36" x D: 2"

Gold leafing and hand painted details take center stage on this Hermes luxury vintage scarf embellished by Aviva Stanoff and framed by Wexel Art

H: 36" x W: 36" x D: 2"

Founder of Wexel Art- Morgan Doherty & Natasha McRee