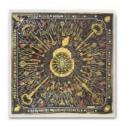

H: 36" x W: 36" x D: 2"

Gold leafing and hand painted details take center stage on this Hermes luxury vintage scarf embellished by Aviva Stanoff and framed by Wexel Art

H: 36" x W: 36" x D: 2"

Founder of Wexel Art- Morgan Doherty & Natasha McRee