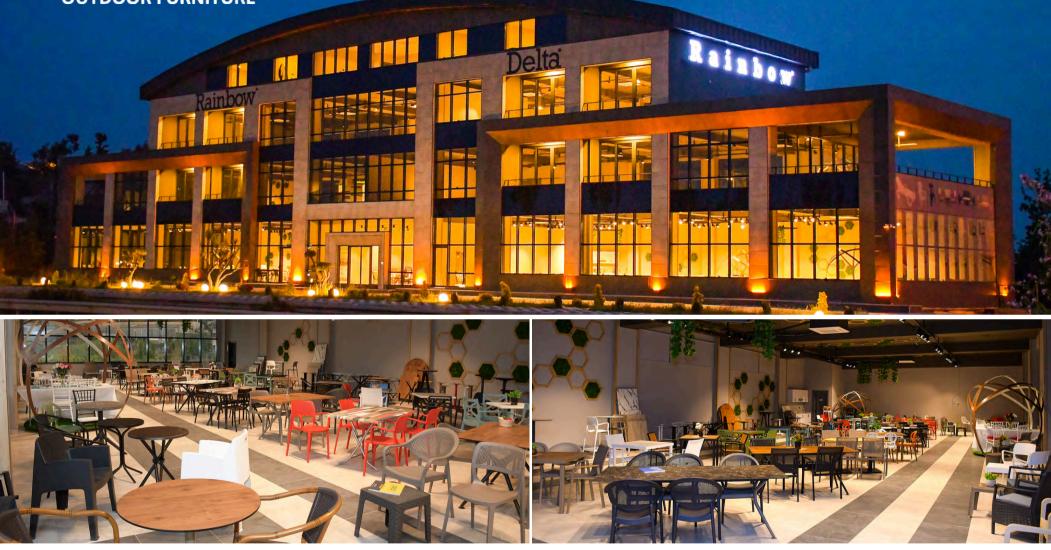

Rainbow Outdoor - Specializing in high-quality, commercial-grade polypropylene resin outdoor furniture. Our range includes aluminum and steel options in various colors, supported by a large in-stock program for prompt delivery from Miami. With special projects supported by our Turkey factory for rapid 45–60-day shipping, our offerings fill the essential "price point" niche for many stores. Learn more at www.rainbowoutdoor.com.

Rainbow Outdoor started the production of polypropylene (PP) outdoor furniture in early 2002 and became a pioneer of the poly outdoor industry over the years. Constantly developing and introducing various models in large color ranges has been the goal each year. Thanks to our high levels of in-stock inventory and high-speed production capacity, we guarantee fast and on-time delivery and high-quality commercial-grade outdoor furniture.