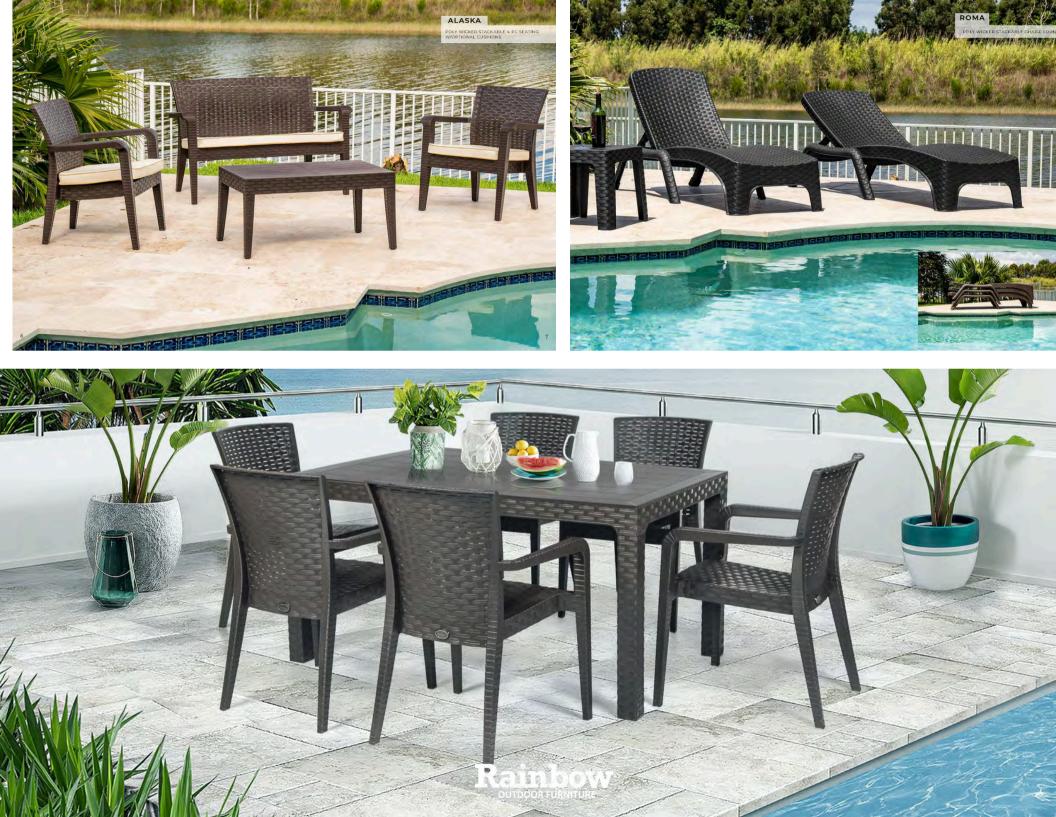

Rainbow Outdoor - Specializing in high-quality, commercial-grade polypropylene resin outdoor furniture. Our range includes aluminum and steel options in various colors, supported by a large in-stock program for prompt delivery from Miami. With special projects supported by our Turkey factory for rapid 45–60-day shipping, our offerings fill the essential "price point" niche for many stores. Learn more at www.rainbowoutdoor.com.

Rainbow Outdoor started the production of polypropylene (PP) outdoor furniture in early 2002 and became a pioneer of the poly outdoor industry over the years. Constantly developing and introducing various models in large color ranges has been the goal each year. Thanks to our high levels of in-stock inventory and high-speed production capacity, we guarantee fast and on-time delivery and high-quality commercial-grade outdoor furniture.