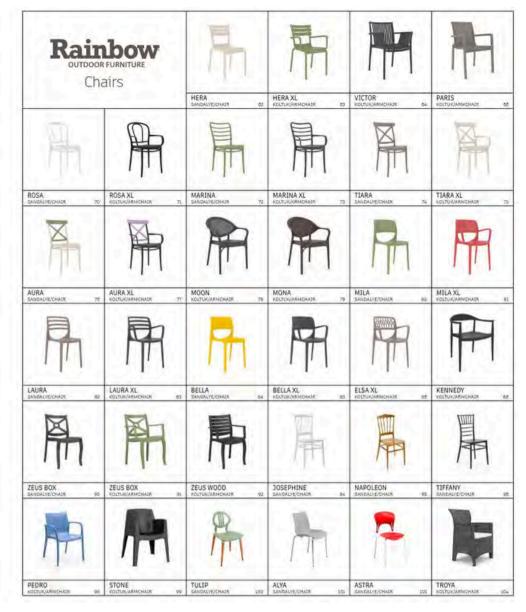

Rainbow Outdoor - Specializing in high-quality, commercial-grade polypropylene resin outdoor furniture. Our range includes aluminum and steel options in various colors, supported by a large in-stock program for prompt delivery from Miami. With special projects supported by our Turkey factory for rapid 45–60-day shipping, our offerings fill the essential "price point" niche for many stores. Learn more at www.rainbowoutdoor.com.

Rainbow Outdoor started the production of polypropylene (PP) outdoor furniture in early 2002 and became a pioneer of the poly outdoor industry over the years. Constantly developing and introducing various models in large color ranges has been the goal each year. Thanks to our high levels of in-stock inventory and high-speed production capacity, we guarantee fast and on-time delivery and high-quality commercial-grade outdoor furniture.