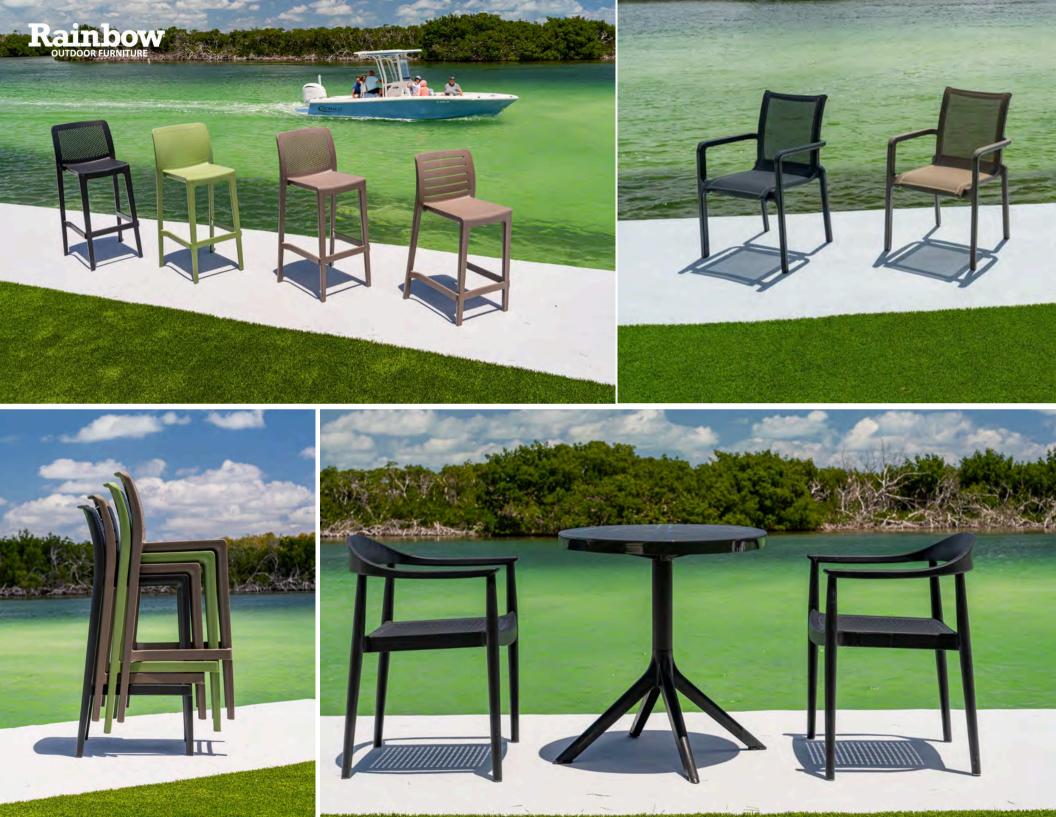

Rainbow Outdoor - Specializing in high-quality, commercial-grade polypropylene resin outdoor furniture. Our range includes aluminum and steel options in various colors, supported by a large in-stock program for prompt delivery from Miami. With special projects supported by our Turkey factory for rapid 45–60-day shipping, our offerings fill the essential "price point" niche for many stores. Learn more at www.rainbowoutdoor.com.

Rainbow Outdoor started the production of polypropylene (PP) outdoor furniture in early 2002 and became a pioneer of the poly outdoor industry over the years. Constantly developing and introducing various models in large color ranges has been the goal each year. Thanks to our high levels of in-stock inventory and high-speed production capacity, we guarantee fast and on-time delivery and high-quality commercial-grade outdoor furniture.