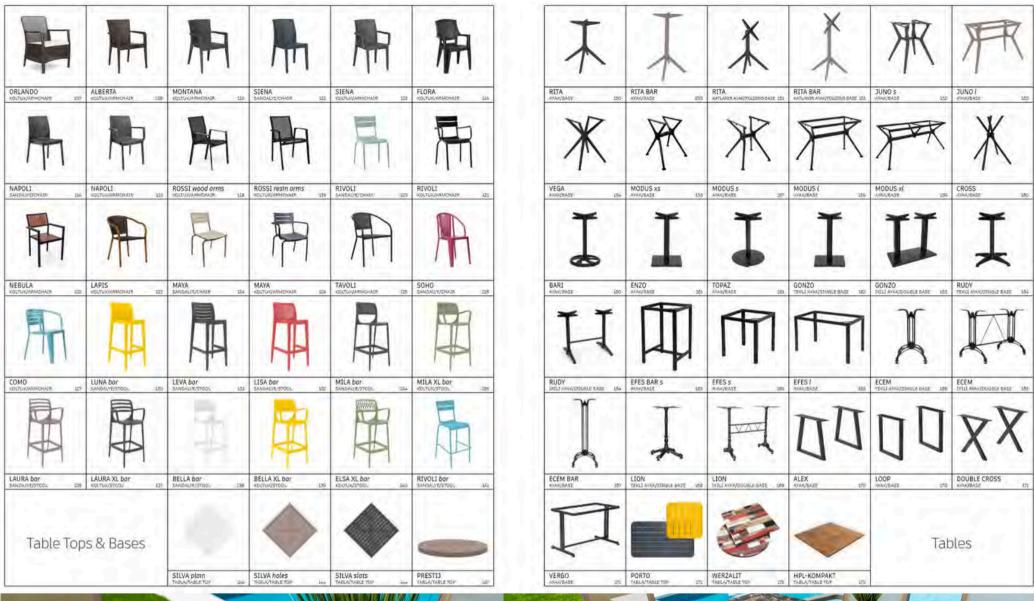

Rainbow Outdoor - Specializing in high-quality, commercial-grade polypropylene resin outdoor furniture. Our range includes aluminum and steel options in various colors, supported by a large in-stock program for prompt delivery from Miami. With special projects supported by our Turkey factory for rapid 45–60-day shipping, our offerings fill the essential "price point" niche for many stores. Learn more at www.rainbowoutdoor.com.

Rainbow Outdoor started the production of polypropylene (PP) outdoor furniture in early 2002 and became a pioneer of the poly outdoor industry over the years. Constantly developing and introducing various models in large color ranges has been the goal each year. Thanks to our high levels of in-stock inventory and high-speed production capacity, we guarantee fast and on-time delivery and high-quality commercial-grade outdoor furniture.