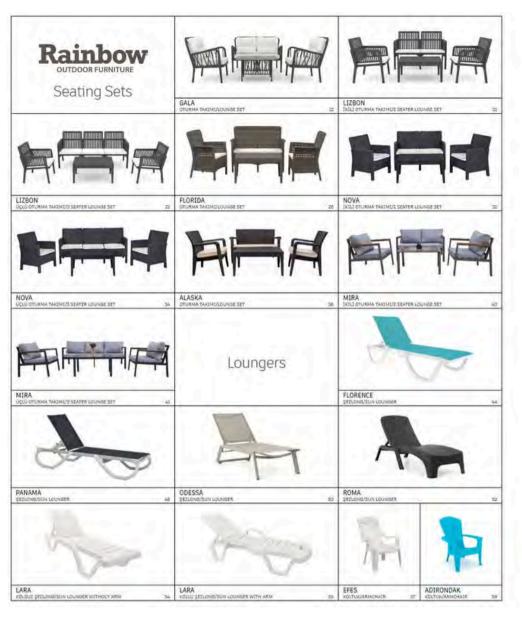

Rainbow Outdoor - Specializing in high-quality, commercial-grade polypropylene resin outdoor furniture. Our range includes aluminum and steel options in various colors, supported by a large in-stock program for prompt delivery from Miami. With special projects supported by our Turkey factory for rapid 45–60-day shipping, our offerings fill the essential "price point" niche for many stores. Learn more at www.rainbowoutdoor.com.

Rainbow Outdoor started the production of polypropylene (PP) outdoor furniture in early 2002 and became a pioneer of the poly outdoor industry over the years. Constantly developing and introducing various models in large color ranges has been the goal each year. Thanks to our high levels of in-stock inventory and high-speed production capacity, we guarantee fast and on-time delivery and high-quality commercial-grade outdoor furniture.