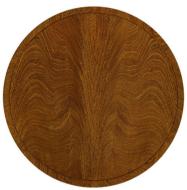

### Victoria Cocktail Table - IMAGES

The focal point of the Victoria End Table is the stunning Cerejiera veneers finished in a warm Toffee. The table top includes stringing for added interest. The table base has minimal reeding on the legs, with curved stretchers and a brass medallion in the center. Tradition redefined!

#### **Victoria End Table-IMAGES**

The focal point of the Victoria Cocktail Table is the stunning Cerejiera veneers finished in a warm Toffee. The table top includes stringing for added interest. The table base has minimal reeding on the legs, with curved stretchers and a brass medallion in the center. Tradition redefined!