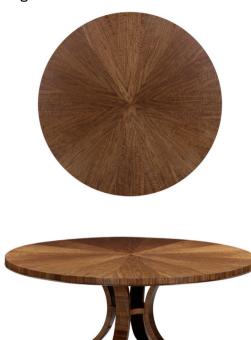

### **Sierra Round Dining Table - IMAGES**

Cut in a radial pattern, the Quartered Figured Walnut veneer of the Sierra 72" Round Dining Table is breathtaking. The veneers waterfall across the apron and are finished with a wooden bead. The table base is sturdy and gracefully curved, with brass caps accenting each curve. Finished in Truffle.