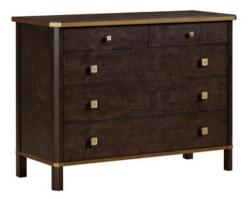

#### **Naples Chest - IMAGES**

The Naples Chest embodies tradition with its elegant solid brass accents, Quartered Figured Ash veneers and functional 5-drawers finished in a rich Charcoal that makes the veneers come alive.