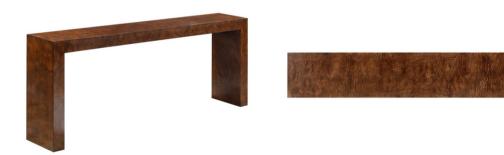

#### Jana Console- IMAGES

The Jana Console with its clean, straight lines in Chestnut Burl veneer is finished in a rich, Dark Truffle makes a statement defining understated elegance.