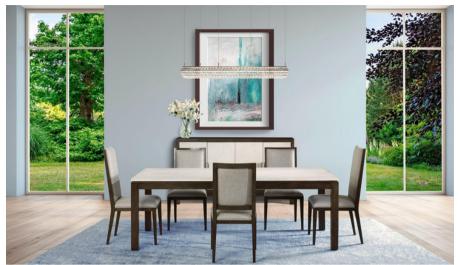

#### **Bianca Rectangle Dining Table - IMAGES**

The Bianca Dining Table top is a Quartered Figured Ash veneer with a waterfall edge finished in a soft white with a light gray wash. The base is wire-brushed solid wood and finished in a rich Charcoal. It has a 24" wide self-storing leaf. Closed, it measures 86" long, open with a leaf 110" long.