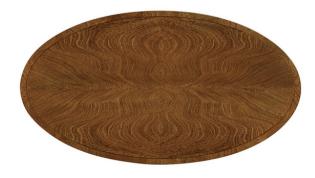

### **Sierra Round Dining Table - IMAGES**

Cut in a radial pattern, the Quartered Figured Walnut veneer of the Sierra 72" Round Dining Table is breathtaking. The veneers waterfall across the apron and are finished with a wooden bead. The table base is sturdy and gracefully curved, with brass caps accenting each curve. Finished in Truffle.