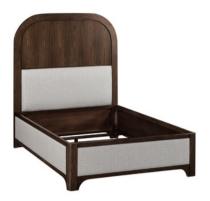

### Dakota Bed (Queen) - IMAGES

Santos Rosewood Heart veneers are the striking feature of the Dakota Bed. The Dakota bed can fit most design styles with its softly curved headboard, upholstered footboard, and side rails. It is finished in a soft Cashmere.