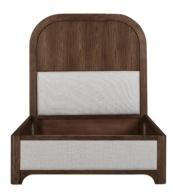

### Dakota Bed (Queen) - IMAGES

Santos Rosewood Heart veneers are the striking feature of the Dakota Bed. The Dakota bed can fit most design styles with its softly curved headboard, upholstered footboard, and side rails. It is finished in a soft Cashmere.