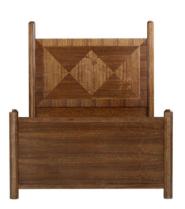

### Sierra Bed (Queen) - IMAGES

The focus of the Sierra Bed is the diamond-patterned Quartered Figured Walnut veneers framed by a band of the same veneer. The bed is supported by four octagonally shaped posts with a footboard and side rails featuring vibrant, Quartered Figured Walnut veneers. Finished in Truffle.