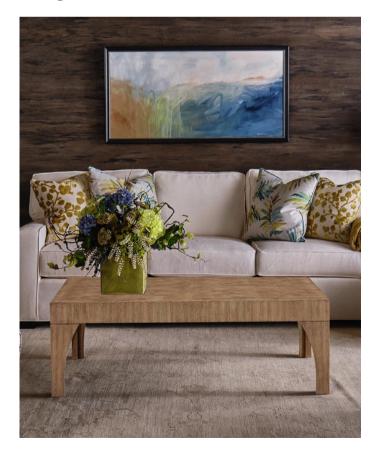

### **Kelsey Cocktail Table - IMAGES**

Nature tells Her story through the exquisite book matched Oak Burl veneers on the Kelsey Cocktail Table top. The Rift Cut Oak banding waterfalls onto the apron and the legs of this stunning table finished in an inviting Latte.