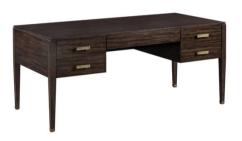

## Elisa Desk in Eucalyptus- IMAGES

The undulating movement seen in the Eucalyptus veneers shines through the clear, Charcoal finish on the Elisa Desk with tapered legs in the same finish with brass ferules. The solid brass hardware perfectly highlights the veneers.