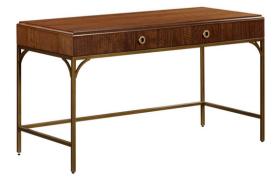

## Hampton Desk in Walnut- IMAGES

This Neo-Classic Hampton Desk is a wonderful addition to the office or library. It features vibrant Quartered Figured Walnut veneers finished in Truffle with a brass inlay detail at the top of the desk. It sits atop a brass finished steel base. Finger-pull solid brass hardware accents the look.