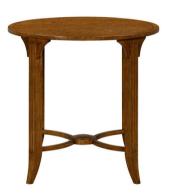

### Victoria Cocktail Table - IMAGES

The focal point of the Victoria End Table is the stunning Cerejiera veneers finished in a warm Toffee. The table top includes stringing for added interest. The table base has minimal reeding on the legs, with curved stretchers and a brass medallion in the center. Tradition redefined!

#### **Victoria End Table-IMAGES**

The focal point of the Victoria Cocktail Table is the stunning Cerejiera veneers finished in a warm Toffee. The table top includes stringing for added interest. The table base has minimal reeding on the legs, with curved stretchers and a brass medallion in the center. Tradition redefined!