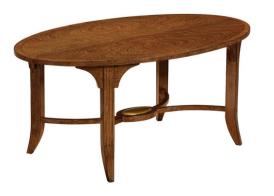

### **Sierra Round Dining Table - IMAGES**

Cut in a radial pattern, the Quartered Figured Walnut veneer of the Sierra 72" Round Dining Table is breathtaking. The veneers waterfall across the apron and are finished with a wooden bead. The table base is sturdy and gracefully curved, with brass caps accenting each curve. Finished in Truffle.