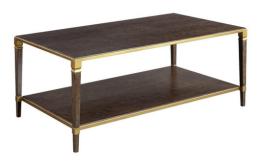

## **Naples End Table-IMAGES**

The Naples Cocktail Table embodies tradition with its elegant solid brass frame, Quartered Figured Ash veneers, and gracefully tapered legs finished in rich Charcoal that makes the veneers come alive.

## **Naples Cocktail Table-IMAGES**

The Naples End Table embodies tradition with its elegant solid brass frame, Quartered Figured Ash veneers, and gracefully tapered legs finished in rich Charcoal that makes the veneers come alive.