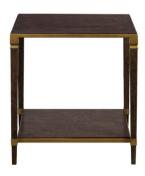

## **Naples End Table-IMAGES**

The Naples Cocktail Table embodies tradition with its elegant solid brass frame, Quartered Figured Ash veneers, and gracefully tapered legs finished in rich Charcoal that makes the veneers come alive.

## **Naples Cocktail Table-IMAGES**

The Naples End Table embodies tradition with its elegant solid brass frame, Quartered Figured Ash veneers, and gracefully tapered legs finished in rich Charcoal that makes the veneers come alive.