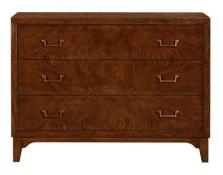

### Waverly Chest 36"- IMAGES

The focal point of the Waverly 36" Chest is the stunning Olive Ash Burl Drawer fronts finished in Mocha and accented by the solid brass hardware. The case, with its Quartered Walnut veneers finished in Truffle is the perfect complement.