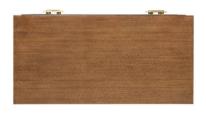

### **Kelsey Cocktail Table - IMAGES**

Nature tells Her story through the exquisite book matched Oak Burl veneers on the Kelsey Cocktail Table top. The Rift Cut Oak banding waterfalls onto the apron and the legs of this stunning table finished in an inviting Latte.