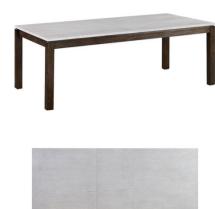

### **Kelsey Cocktail Table - IMAGES**

Nature tells Her story through the exquisite book matched Oak Burl veneers on the Kelsey Cocktail Table top. The Rift Cut Oak banding waterfalls onto the apron and the legs of this stunning table finished in an inviting Latte.