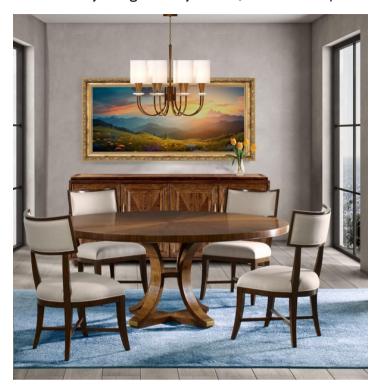

### **Sierra Round Dining Table - IMAGES**

Cut in a radial pattern, the Quartered Figured Walnut veneer of the Sierra 72" Round Dining Table is breathtaking. The veneers waterfall across the apron and are finished with a wooden bead. The table base is sturdy and gracefully curved, with brass caps accenting each curve. Finished in Truffle.