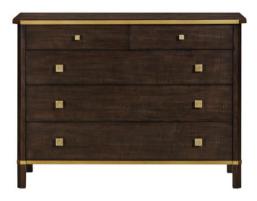

#### **Naples Chest - IMAGES**

The Naples Chest embodies tradition with its elegant solid brass accents, Quartered Figured Ash veneers and functional 5-drawers finished in a rich Charcoal that makes the veneers come alive.