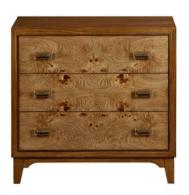

### Waverly Chest 48"- IMAGES

The Waverly 48" Chest showcases Cerejiera veneers. Sitting on a gracefully shaped base, the three drawers are framed by a wooden bead and accented by the subtle lines of the solid brass hardware. Finished in Toffee.