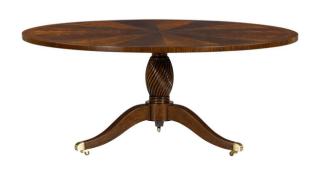

# **Kennington Dining Table - IMAGES**

The Kennington Round Dining Table top features Swirl Mahogany veneers in a radial pattern with black stringing, Rosewood inlay, and Swirl Mahogany edge banding. The turned vase column pedestal base with three out-swept legs includes minimal reeding and antique brass caps and casters.