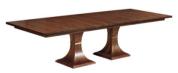

## **Sierra Rectangle Table - IMAGES**

With the vibrant movement of the Quartered Figured Walnut veneers, the Sierra Rectangular Extension Dining Table captures a pageant of Nature's design. The gracefully curved pedestals share that same vibrance and are accented by a subtle band of brass. Finished in Truffle. Closed, this table measures 78"long, open with 2-20" leaves, it is 118" long.