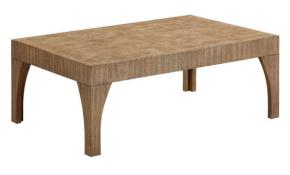

### **Kelsey Cocktail Table - IMAGES**

Nature tells Her story through the exquisite book matched Oak Burl veneers on the Kelsey Cocktail Table top. The Rift Cut Oak banding waterfalls onto the apron and the legs of this stunning table finished in an inviting Latte.