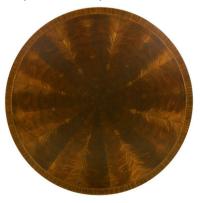

# **Kennington Dining Table - IMAGES**

The Kennington Round Dining Table top features Swirl Mahogany veneers in a radial pattern with black stringing, Rosewood inlay, and Swirl Mahogany edge banding. The turned vase column pedestal base with three out-swept legs includes minimal reeding and antique brass caps and casters.