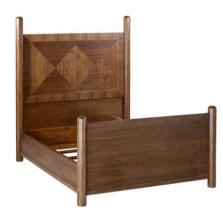

### Sierra Bed (Queen) - IMAGES

The focus of the Sierra Bed is the diamond-patterned Quartered Figured Walnut veneers framed by a band of the same veneer. The bed is supported by four octagonally shaped posts with a footboard and side rails featuring vibrant, Quartered Figured Walnut veneers. Finished in Truffle.