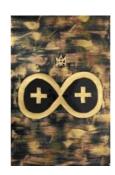

Infinite Positive (888): A mixed media piece that explores the tripled 8s symbolism of abundance, success, and prosperity. A reminder of imminent achievement and manifestation.

H: 48" x W: 24" x D: 1"