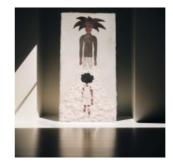

H: 36" x W: 48" x D: 1"

IDOL: A mixed media piece that evokes ethereal tranquility, urging introspection and dialogue with the inner child.

H: 48" x W: 24" x D: 2"

Shadow Realm: A controlled chaos mixed media piece that explores our inner duality, urging acknowledgment of light and darkness.