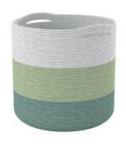

Recycled Cotton Rope Storage Basket H: 13" x W: 15" x D: 15"

Marble top Accent Table in Black & White
H: 23" x W: 14" x D: 20"