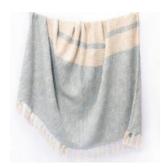

Diamond weave, Cotton Slub Throw H: 60" x W: 50" x

100% Cotton Kitchen Towel in botanical floral print H: 28" x W: 18" x

Recycled Cotton Braided Placemats with Coasters, Set of 6 H: 15" x W: 15" x

Handwoven Cotton & Jute blend pillow H: 12" x W: 20" x