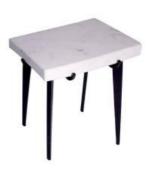

Recycled Cotton Rope Storage Basket H: 13" x W: 15" x D: 15"

Marble top Accent Table in Black & White
H: 23" x W: 14" x D: 20"