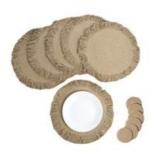

Diamond weave, Cotton Slub Throw H: 60" x W: 50" x

100% Cotton Kitchen Towel in botanical floral print H: 28" x W: 18" x

Recycled Cotton Braided Placemats with Coasters, Set of 6 H: 15" x W: 15" x

Handwoven Cotton & Jute blend pillow H: 12" x W: 20" x

Recycled Cotton Rope Storage Basket H: 13" x W: 15" x D: 15"

Marble top Accent Table in Black & White
H: 23" x W: 14" x D: 20"