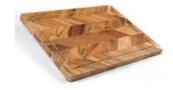

#### HIGH POINT MARKET SHOWROOM:

M-8003-Suites At Market Square, Mezzanine

MEDIA CONTACT:

HI-RES IMAGES:

Download

Warpfy

3-tier Cakestand in Premium Accacia Wood H: 14" x W: 10" x

Premium Accacia wood Serving board with natural chevron texture H: 12" x W: 16" x D: 1"