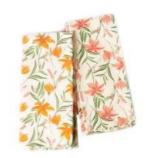

Diamond weave, Cotton Slub Throw H: 60" x W: 50" x

100% Cotton Kitchen Towel in botanical floral print H: 28" x W: 18" x

Recycled Cotton Braided Placemats with Coasters, Set of 6 H: 15" x W: 15" x

Handwoven Cotton & Jute blend pillow H: 12" x W: 20" x