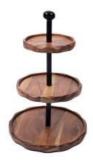

#### HIGH POINT MARKET SHOWROOM:

M-8003-Suites At Market Square, Mezzanine

MEDIA CONTACT:

HI-RES IMAGES:

Download

Warpfy

3-tier Cakestand in Premium Accacia Wood H: 14" x W: 10" x

Premium Accacia wood Serving board with natural chevron texture H: 12" x W: 16" x D: 1"