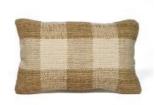

Diamond weave, Cotton Slub Throw H: 60" x W: 50" x

100% Cotton Kitchen Towel in botanical floral print H: 28" x W: 18" x

Recycled Cotton Braided Placemats with Coasters, Set of 6 H: 15" x W: 15" x

Handwoven Cotton & Jute blend pillow H: 12" x W: 20" x