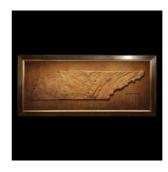

54 x 20 framed leather topographic map of Tennessee rendered from accurate USGS elevation data. (58 x 24 framed) Ready to hang. Also comes in 42 x 16 (46 x 20 framed) H: 58" x W: 24" x D: 2"

 $32 \times 48$  framed copper city street map of NYC rendered from accurate USGS data. (36 x 52 framed) Ready to hang.