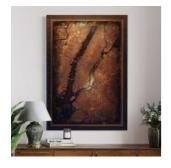

54 x 20 framed leather topographic map of Tennessee rendered from accurate USGS elevation data. (58 x 24 framed) Ready to hang. Also comes in 42 x 16 (46 x 20 framed) H: 58" x W: 24" x D: 2"

 $32 \times 48$  framed copper city street map of NYC rendered from accurate USGS data. (36 x 52 framed) Ready to hang.

H: 36" x W: 52" x D: 2"