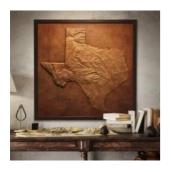

### MEDIA CONTACT:

Columbia Pressworks

36 x 36 framed leather topographic map of Texas rendered from accurate USGS elevation data. (40 x 40 framed) Ready to hang. Also comes in 26 x26 (30 x 30 framed)
H: 40" x W: 40" x D: 2"