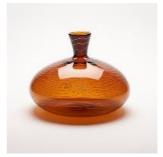

Topographic Flat Vase H: 9" x W: 9" x D: 9"

Topographic Low Valley Bottle H: 8" x W: 9" x D: 9"

Topographic Pendant Light H: 11" x W: 5" x D: 5"

Fractured Pendant Light H: 12" x W: 4" x D: 4"