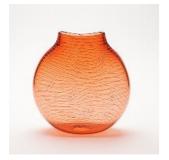

Topographic Flat Vase H: 9" x W: 9" x D: 9"

Topographic Low Valley Bottle H: 8" x W: 9" x D: 9"

Topographic Pendant Light H: 11" x W: 5" x D: 5"

Fractured Pendant Light H: 12" x W: 4" x D: 4"