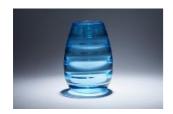

### MEDIA CONTACT:

Small Batch Glass

Lighthouse Pendant Light H: 12" x W: 7" x D: 7"

Waterfall Rocks Glass H: 4" x W: 3" x D: 3"

Lighthouse Teardrop Vase H: 11" x W: 7" x D: 7"

Lighthouse Rocks Glass H: 4" x W: 4" x D: 4"