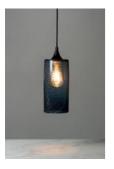

Topographic Flat Vase H: 9" x W: 9" x D: 9"

Topographic Low Valley Bottle H: 8" x W: 9" x D: 9"

Topographic Pendant Light H: 11" x W: 5" x D: 5"

Fractured Pendant Light H: 12" x W: 4" x D: 4"