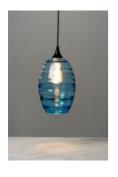

### MEDIA CONTACT:

Small Batch Glass

Lighthouse Pendant Light H: 12" x W: 7" x D: 7"

Waterfall Rocks Glass H: 4" x W: 3" x D: 3"

Lighthouse Teardrop Vase H: 11" x W: 7" x D: 7"

Lighthouse Rocks Glass H: 4" x W: 4" x D: 4"