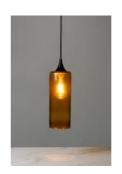

### MEDIA CONTACT:

Small Batch Glass

Lighthouse Pendant Light H: 12" x W: 7" x D: 7"

Waterfall Rocks Glass H: 4" x W: 3" x D: 3"

Lighthouse Teardrop Vase H: 11" x W: 7" x D: 7"

Lighthouse Rocks Glass H: 4" x W: 4" x D: 4"