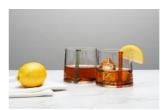

### MEDIA CONTACT:

Small Batch Glass

Lighthouse Pendant Light H: 12" x W: 7" x D: 7"

Waterfall Rocks Glass H: 4" x W: 3" x D: 3"

Lighthouse Teardrop Vase H: 11" x W: 7" x D: 7"

Lighthouse Rocks Glass H: 4" x W: 4" x D: 4"