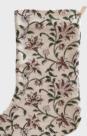

#### **AUDREY FLORAL BLOCK PRINT**

This artisan pillow cover is handprinted using carved wooden blocks. Each design is unique. Made from 100% fine linen Flax Linen back