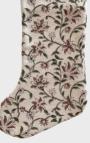

#### CHARCOAL LEAF MINIMAL STOCKING

Sophisticated botanical design on artisan-printed fabric. Measuring 10"W x 17.5"L, it offers a luxury look with a cream cotton hook.