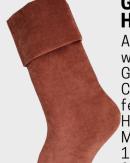

#### **GALA RED VELVET** HERITAGE DESIGN

Add a festive touch with our limited edition Gala Red Velvet Christmas Stocking, featuring a traditional Heritage design. Measuring 21"L x 12"W, it's handmade for lasting elegance.