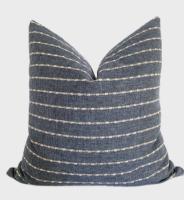

### **BLUE CHARCOAL PLAID**

This pillow cover features a smooth, textured weave in deep blue, adding elegance to any space. Same fabric front and back.