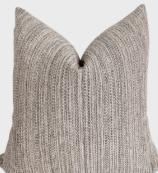

#### **COTTAGE STEMS MAPLE & BLUE**

In soothing tones of cream, maple, and slate blue, this woven pillow cover brings serene beauty to any space. Solid flax linen back.

#### **ELOA BLUE**

This pillow cover combines soothing cream, maple, and slate blue tones, reflecting the calm of nature. Solid flax linen hack