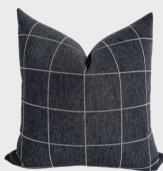

### **BLUE CHARCOAL PLAID**

This pillow cover features a smooth, textured weave in deep blue, adding elegance to any space. Same fabric front and back.