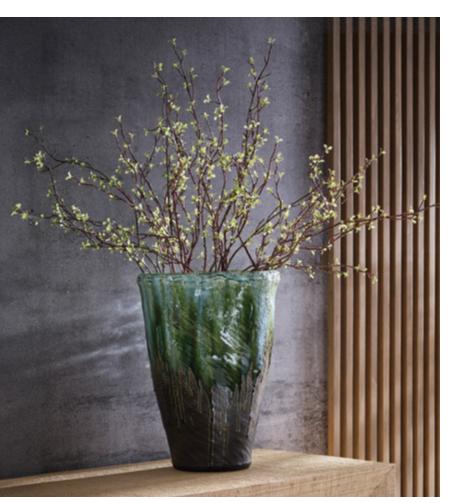

61316

61321

Ayaka Lamp 25.25H x 12W x 12D 61320

**Rika Lamp** 26н x 12w x 12D

Daichi Vase 15.5H X 12.5W X 12.5D 302569

Midori Vase 17.5H X 12.25W X 11D 302572

Gizagiza Vase 14h x 9.25w x 8d

302573

Indigo Vase 12.75H X 8W X 4.5D 302575

WILDWOOD FURNITURE I LIGHTING I DÉCOR