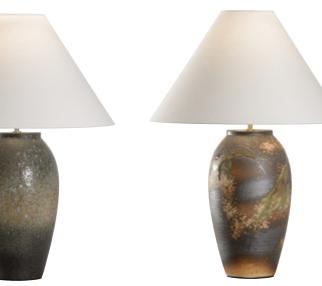

61308

Sana Lamp 28.5H X 9.5W X 9.5D Megumi Lamp 26.5H X 8.5W X 8.5D

61300

Chaiaki Lamp

26.5H X 8.5W X 8.5D

61302

 Yamato Lamp - Short

 25.25H x 12W X 12D
 61322

 Yamato Lamp - Tall

 29H X 10.5W X 10.5D
 61323

Kuro Lamp 21H X 12W X 12D 61304

Kota Lamp 21H x 12W x 12D

61373

Daichi Lamp 27.25h x 12w x 12D

61314

Aoi Lamp 25h x 12w x 12d