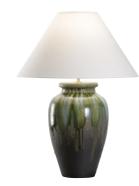

A unique clay handling technique and glaze oxidationfiring creates small batch stoneware pieces with unapologetic impurities. The result is one-of-a-kind stoneware pieces emblematic of iconic Shigaraki ware, which Wildwood has transformed into artful lamps, completed with cloth wiring, and topped with a refined rolled-edge linen shade.

61308

Sana Lamp 28.5H X 9.5W X 9.5D Megumi Lamp 26.5H X 8.5W X 8.5D

61300

Chaiaki Lamp

26.5H X 8.5W X 8.5D

61302

 Yamato Lamp - Short

 25.25H x 12W X 12D
 61322

 Yamato Lamp - Tall

 29H X 10.5W X 10.5D
 61323

Kuro Lamp 21H X 12W X 12D 61304

Kota Lamp 21H x 12W x 12D

61373

Daichi Lamp 27.25h x 12w x 12D

61314

Aoi Lamp 25h x 12w x 12d

61316

61321

Ayaka Lamp 25.25H x 12W x 12D 61320

**Rika Lamp** 26н x 12w x 12D

Daichi Vase 15.5H X 12.5W X 12.5D 302569

Midori Vase 17.5H X 12.25W X 11D 302572

Gizagiza Vase 14h x 9.25w x 8d

302573