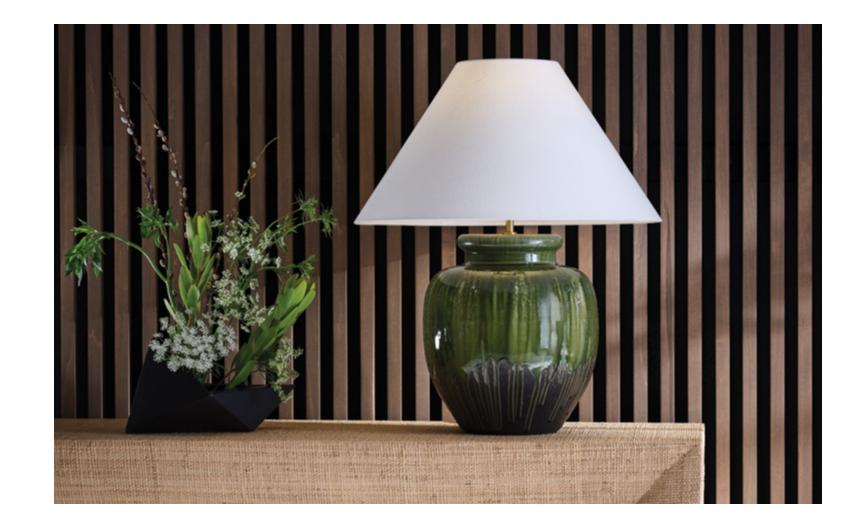

A unique clay handling technique and glaze oxidationfiring creates small batch stoneware pieces with unapologetic impurities. The result is one-of-a-kind stoneware pieces emblematic of iconic Shigaraki ware, which Wildwood has transformed into artful lamps, completed with cloth wiring, and topped with a refined rolled-edge linen shade.

61308

Sana Lamp 28.5H X 9.5W X 9.5D Megumi Lamp 26.5H X 8.5W X 8.5D

61300

Chaiaki Lamp

26.5H X 8.5W X 8.5D

61302

 Yamato Lamp - Short

 25.25H x 12W X 12D
 61322