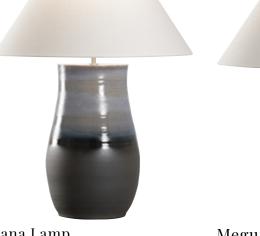

61308

Sana Lamp 28.5H X 9.5W X 9.5D Megumi Lamp 26.5H X 8.5W X 8.5D

61300

Chaiaki Lamp

26.5H X 8.5W X 8.5D

61302

 Yamato Lamp - Short

 25.25H x 12W X 12D
 61322