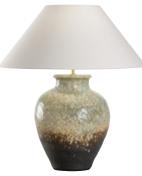

A unique clay handling technique and glaze oxidationfiring creates small batch stoneware pieces with unapologetic impurities. The result is one-of-a-kind stoneware pieces emblematic of iconic Shigaraki ware, which Wildwood has transformed into artful lamps, completed with cloth wiring, and topped with a refined rolled-edge linen shade.

61316

61321

Ayaka Lamp 25.25H x 12W x 12D 61320

**Rika Lamp** 26н x 12w x 12D

Daichi Vase 15.5H X 12.5W X 12.5D 302569

Midori Vase 17.5H X 12.25W X 11D 302572

Gizagiza Vase 14h x 9.25w x 8d

302573