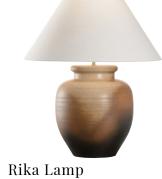

61316

61321

Ayaka Lamp 25.25H x 12W x 12D 61320

**Rika Lamp** 26н x 12w x 12D

Daichi Vase 15.5H X 12.5W X 12.5D 302569

Midori Vase 17.5H X 12.25W X 11D 302572

Gizagiza Vase 14h x 9.25w x 8d

302573