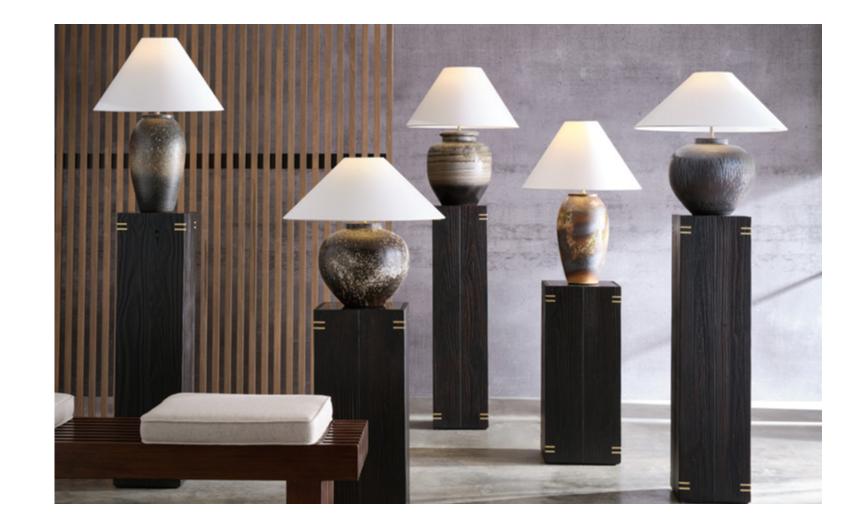

A unique clay handling technique and glaze oxidationfiring creates small batch stoneware pieces with unapologetic impurities. The result is one-of-a-kind stoneware pieces emblematic of iconic Shigaraki ware, which Wildwood has transformed into artful lamps, completed with cloth wiring, and topped with a refined rolled-edge linen shade.

61308

Sana Lamp 28.5H X 9.5W X 9.5D Megumi Lamp 26.5H X 8.5W X 8.5D

61300

Chaiaki Lamp

26.5H X 8.5W X 8.5D

61302

 Yamato Lamp - Short

 25.25H x 12W X 12D
 61322

 Yamato Lamp - Tall

 29H X 10.5W X 10.5D
 61323

Kuro Lamp 21H X 12W X 12D 61304

Kota Lamp 21H x 12W x 12D

61373

Daichi Lamp 27.25h x 12w x 12D

61314

Aoi Lamp 25h x 12w x 12d

61316

61321

Ayaka Lamp 25.25H x 12W x 12D 61320

**Rika Lamp** 26н x 12w x 12D

Daichi Vase 15.5H X 12.5W X 12.5D 302569

Midori Vase 17.5H X 12.25W X 11D 302572

Gizagiza Vase 14h x 9.25w x 8d

302573