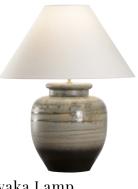

61316

61321

Ayaka Lamp 25.25H x 12W x 12D 61320

**Rika Lamp** 26н x 12w x 12D

Daichi Vase 15.5H X 12.5W X 12.5D 302569

Midori Vase 17.5H X 12.25W X 11D 302572

Gizagiza Vase 14h x 9.25w x 8d

302573