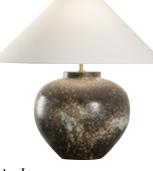

A unique clay handling technique and glaze oxidationfiring creates small batch stoneware pieces with unapologetic impurities. The result is one-of-a-kind stoneware pieces emblematic of iconic Shigaraki ware, which Wildwood has transformed into artful lamps, completed with cloth wiring, and topped with a refined rolled-edge linen shade.

 Yamato Lamp - Tall

 29H X 10.5W X 10.5D
 61323

Kuro Lamp 21H X 12W X 12D 61304

Kota Lamp 21H x 12W x 12D

61373

Daichi Lamp 27.25h x 12w x 12D

61314

Aoi Lamp 25h x 12w x 12d

61316

61321

Ayaka Lamp 25.25H x 12W x 12D 61320

**Rika Lamp** 26н x 12w x 12D

Daichi Vase 15.5H X 12.5W X 12.5D 302569

Midori Vase 17.5H X 12.25W X 11D 302572

Gizagiza Vase 14h x 9.25w x 8d

302573