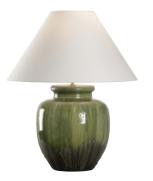

61316

61321

Ayaka Lamp 25.25H x 12W x 12D 61320

**Rika Lamp** 26н x 12w x 12D

Daichi Vase 15.5H X 12.5W X 12.5D 302569

Midori Vase 17.5H X 12.25W X 11D 302572

Gizagiza Vase 14h x 9.25w x 8d

302573