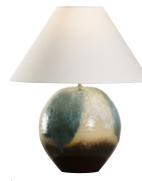

A unique clay handling technique and glaze oxidationfiring creates small batch stoneware pieces with unapologetic impurities. The result is one-of-a-kind stoneware pieces emblematic of iconic Shigaraki ware, which Wildwood has transformed into artful lamps, completed with cloth wiring, and topped with a refined rolled-edge linen shade.

61316

61321

Ayaka Lamp 25.25H x 12W x 12D 61320

**Rika Lamp** 26н x 12w x 12D

Daichi Vase 15.5H X 12.5W X 12.5D 302569

Midori Vase 17.5H X 12.25W X 11D 302572

Gizagiza Vase 14h x 9.25w x 8d

302573