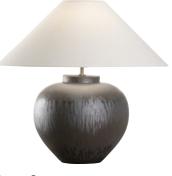

A unique clay handling technique and glaze oxidationfiring creates small batch stoneware pieces with unapologetic impurities. The result is one-of-a-kind stoneware pieces emblematic of iconic Shigaraki ware, which Wildwood has transformed into artful lamps, completed with cloth wiring, and topped with a refined rolled-edge linen shade.

 Yamato Lamp - Tall

 29H X 10.5W X 10.5D
 61323

Kuro Lamp 21H X 12W X 12D 61304

Kota Lamp 21H x 12W x 12D

61373

Daichi Lamp 27.25h x 12w x 12D

61314

Aoi Lamp 25h x 12w x 12d

61316

61321

Ayaka Lamp 25.25H x 12W x 12D 61320

**Rika Lamp** 26н x 12w x 12D

Daichi Vase 15.5H X 12.5W X 12.5D 302569

Midori Vase 17.5H X 12.25W X 11D 302572

Gizagiza Vase 14h x 9.25w x 8d

302573