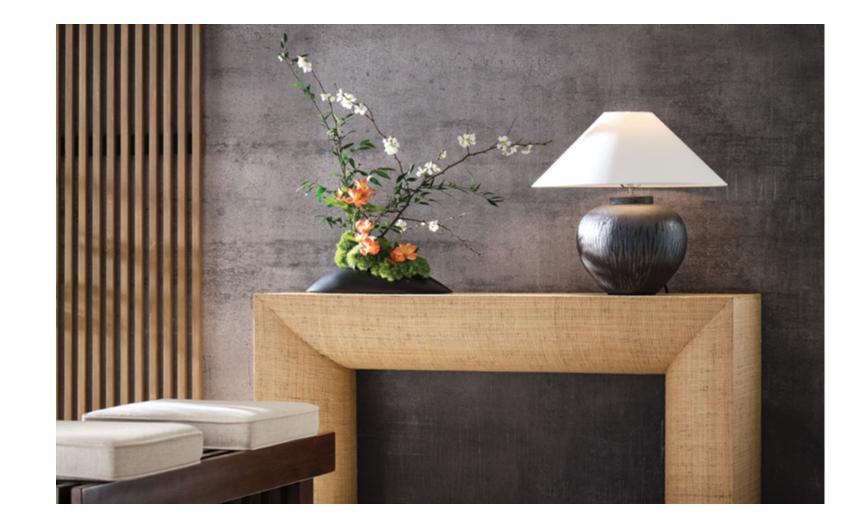

# shiga. The art of Japan

WILDWOOD

Wildwood is proud to introduce Shiga, a special capsule collection of lamps and vases handmade in Shigaraki, Japan. Marrying ancient techniques with modern sensibility, the collection honors the brand's relationship that began three generations ago and celebrates a longtime collaboration.

A unique clay handling technique and glaze oxidationfiring creates small batch stoneware pieces with unapologetic impurities. The result is one-of-a-kind stoneware pieces emblematic of iconic Shigaraki ware, which Wildwood has transformed into artful lamps, completed with cloth wiring, and topped with a refined rolled-edge linen shade.