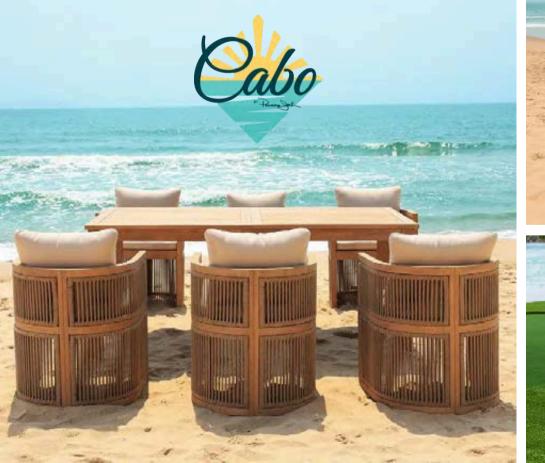

experience.

























































### PJO-4401-NAT-4PC PANAMA JACK CABO 4PC ACACIA SEATING SET W/NATURAL ROPE

#### PANAMA JACK CABO COLLECTION

Panama Jack 4-Piece Cabo Seating Set. Constructed from solid Acacia wood, this ensemble showcases a honey-hued finish that's both elegant and durable. Included in this set is a sofa, two lounge chairs, and a coffee table, all designed with modern tan cording along their profiles. The cushions are adorned with a 100% polyester fabric that dries quickly, ensuring they're ready for any weather condition. For those looking to infuse their unique style, Sunbrella fabric options are available. To keep the Acacia wood's golden teak appearance, light sanding and teak oil application every few months are recommended.











## PJO-4101-GRY-4PC PANAMA JACK DOVE 4PC SEATING SET W/CUSHIONS

#### PANAMA JACK DOVE COLLECTION

A traditional yet simple design with high-performance materials characterizes our Panama Jack Dove Collection. With hand-crafted brushed aluminum frames and aluminum slats coffee table with accents, this collection will stun your guests for years to come. Fully furnish your outdoor space with this deep seating sofa combination set that includes plush outdoor cushions, for those looking to infuse their unique style, Sunbrella fabric options are available.





PJO-6115-DENUM-UM

PJO-6115-TERRA-UM

PJO-6115-SHALE-UM

#### **PANAMA JACK UMBRELLAS**

The Panama Jack 11.5 FT Octagon Sunbrella Cantilever Umbrella is designed for ease of use, and longevity thanks to its brilliant 360 swivel