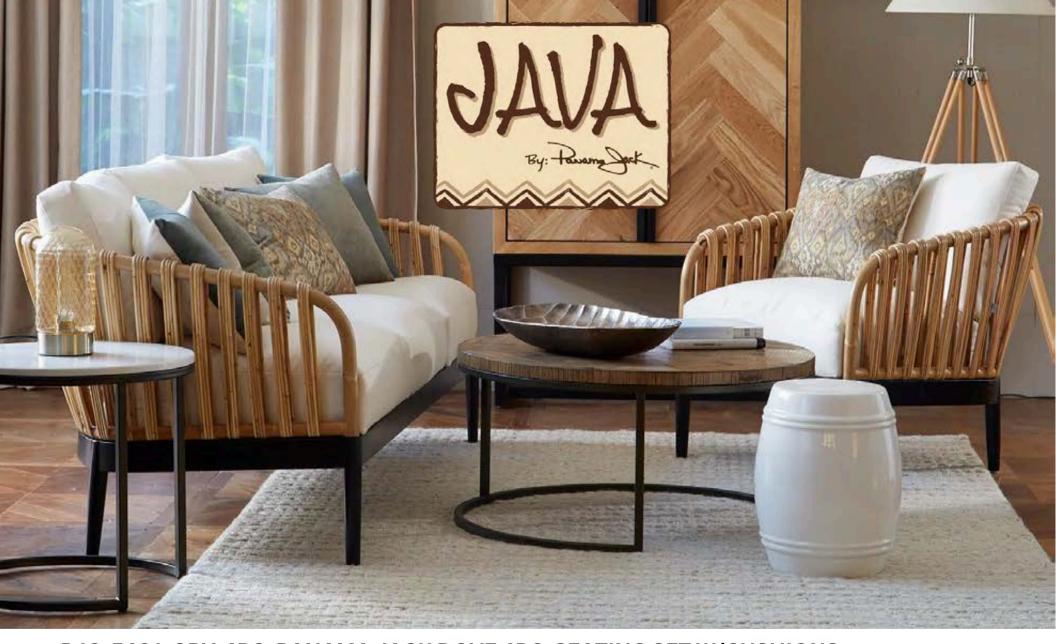

#### PANAMA JACK SUNROOM JAVA

Constructed from solid wood and thick pencil rattan, the Panama Jack Java sunroom collection brings the classic look of natural rattan into your sunroom or living room. Timeless and durable, this seating set is ideal for any relaxed living space and can be combined with other pieces from the Java Sunroom collection to create a dining, or bar area uniquely designed to fit your needs. Cushions are included in a cotton blend fabric as shown or you may upgrade to one of our many indoor or Sunbrella outdoor fabric options and give this collection your personal touch