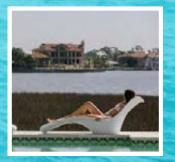

Panama Jack

PJO-5300-WHT-2CL Wave In Pool Chaise (Set of 2)

#### PANAMA JACK WAVE COLLECTION

Panama Jack® Wave In-Pool Chaise Lounge designed for the pool or on the deck and features a built-in cellphone holder and cup holder. The Wave Chaise boasts sleek lines and a pristine white finish, offering both style and practicality to end users. Our sleek and ergonomically designed in-pool Chaise Lounge is constructed using high-quality materials to provide a resort like aquatic relaxation experience.