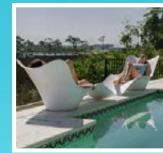

Panama Jack

PJO-5300-WHT-2CL Wave In Pool Chaise (Set of 2)

#### PANAMA JACK WAVE COLLECTION

Panama Jack® Wave In-Pool Chaise Lounge designed for the pool or on the deck and features a built-in cellphone holder and cup holder. The Wave Chaise boasts sleek lines and a pristine white finish, offering both style and practicality to end users. Our sleek and ergonomically designed in-pool Chaise Lounge is constructed using high-quality materials to provide a resort like aquatic relaxation experience.