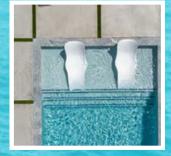

Panama Jack

PJO-5300-WHT-2CL Wave In Pool Chaise (Set of 2)

#### PANAMA JACK WAVE COLLECTION

Panama Jack® Wave In-Pool Chaise Lounge designed for the pool or on the deck and features a built-in cellphone holder and cup holder. The Wave Chaise boasts sleek lines and a pristine white finish, offering both style and practicality to end users. Our sleek and ergonomically designed in-pool Chaise Lounge is constructed using high-quality materials to provide a resort like aquatic relaxation experience.