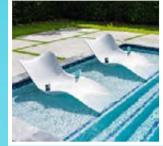

Panama Jack

PJO-5300-WHT-2CL Wave In Pool Chaise (Set of 2)

#### PANAMA JACK WAVE COLLECTION

Panama Jack® Wave In-Pool Chaise Lounge designed for the pool or on the deck and features a built-in cellphone holder and cup holder. The Wave Chaise boasts sleek lines and a pristine white finish, offering both style and practicality to end users. Our sleek and ergonomically designed in-pool Chaise Lounge is constructed using high-quality materials to provide a resort like aquatic relaxation experience.