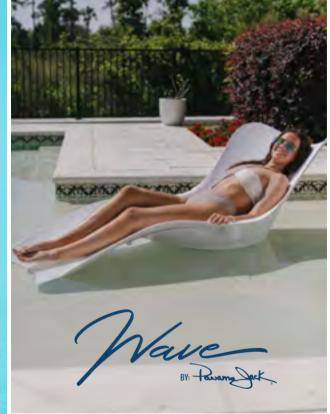

Panama Jack

PJO-5300-WHT-2CL Wave In Pool Chaise (Set of 2)

#### PANAMA JACK WAVE COLLECTION

Panama Jack® Wave In-Pool Chaise Lounge designed for the pool or on the deck and features a built-in cellphone holder and cup holder. The Wave Chaise boasts sleek lines and a pristine white finish, offering both style and practicality to end users. Our sleek and ergonomically designed in-pool Chaise Lounge is constructed using high-quality materials to provide a resort like aquatic relaxation experience.