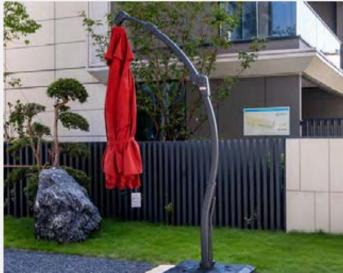

PJO-6115-DENUM-UM

PJO-6115-TERRA-UM

PJO-6115-SHALE-UM

#### **PANAMA JACK UMBRELLAS**

The Panama Jack 11.5 FT Octagon Sunbrella Cantilever Umbrella is designed for ease of use, and longevity thanks to its brilliant 360 swivel base that is on wheels and allows for fast movement and adjustment. Featuring a powder-coated aluminum frame and outstanding stability, this modern patio octagon cantilever umbrella offers an easy to crank open, rotate, and re-position. The cantilever design also gives you a more open feel and unobstructed view of your backyard or pool. Choose from multiple Sunbrella fabric colors like Terracotta, Denim Blue, & Cast Shale options, or upgrade to your custom choice of Sunbrella.