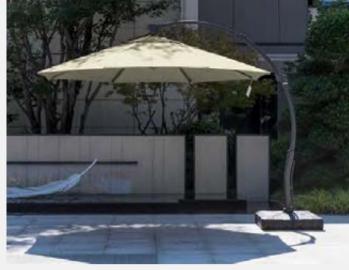

PJO-6115-DENUM-UM

PJO-6115-TERRA-UM

PJO-6115-SHALE-UM

#### **PANAMA JACK UMBRELLAS**

The Panama Jack 11.5 FT Octagon Sunbrella Cantilever Umbrella is designed for ease of use, and longevity thanks to its brilliant 360 swivel base that is on wheels and allows for fast movement and adjustment. Featuring a powder-coated aluminum frame and outstanding stability, this modern patio octagon cantilever umbrella offers an easy to crank open, rotate, and re-position. The cantilever design also gives you a more open feel and unobstructed view of your backyard or pool. Choose from multiple Sunbrella fabric colors like Terracotta, Denim Blue, & Cast Shale options, or upgrade to your custom choice of Sunbrella.