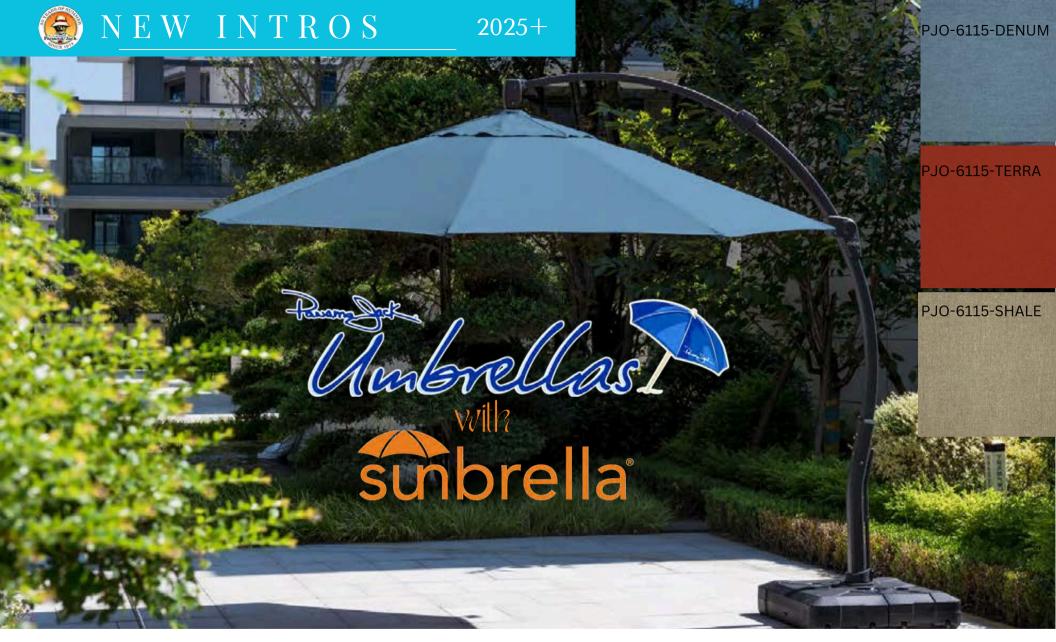

PJO-6115-DENUM-UM

PJO-6115-TERRA-UM

PJO-6115-SHALE-UM

#### **PANAMA JACK UMBRELLAS**

The Panama Jack 11.5 FT Octagon Sunbrella Cantilever Umbrella is designed for ease of use, and longevity thanks to its brilliant 360 swivel base that is on wheels and allows for fast movement and adjustment. Featuring a powder-coated aluminum frame and outstanding stability, this modern patio octagon cantilever umbrella offers an easy to crank open, rotate, and re-position. The cantilever design also gives you a more open feel and unobstructed view of your backyard or pool. Choose from multiple Sunbrella fabric colors like Terracotta, Denim Blue, & Cast Shale options, or upgrade to your custom choice of Sunbrella.