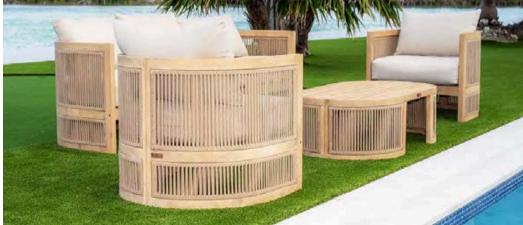

### PJO-4401-NAT-4PC PANAMA JACK CABO 4PC ACACIA SEATING SET W/NATURAL ROPE

#### PANAMA JACK CABO COLLECTION

Panama Jack 4-Piece Cabo Seating Set. Constructed from solid Acacia wood, this ensemble showcases a honey-hued finish that's both elegant and durable. Included in this set is a sofa, two lounge chairs, and a coffee table, all designed with modern tan cording along their profiles. The cushions are adorned with a 100% polyester fabric that dries quickly, ensuring they're ready for any weather condition. For those looking to infuse their unique style, Sunbrella fabric options are available. To keep the Acacia wood's golden teak appearance, light sanding and teak oil application every few months are recommended.