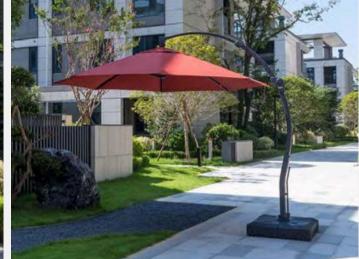

PJO-6115-DENUM-UM

PJO-6115-TERRA-UM

PJO-6115-SHALE-UM

#### **PANAMA JACK UMBRELLAS**

The Panama Jack 11.5 FT Octagon Sunbrella Cantilever Umbrella is designed for ease of use, and longevity thanks to its brilliant 360 swivel base that is on wheels and allows for fast movement and adjustment. Featuring a powder-coated aluminum frame and outstanding stability, this modern patio octagon cantilever umbrella offers an easy to crank open, rotate, and re-position. The cantilever design also gives you a more open feel and unobstructed view of your backyard or pool. Choose from multiple Sunbrella fabric colors like Terracotta, Denim Blue, & Cast Shale options, or upgrade to your custom choice of Sunbrella.