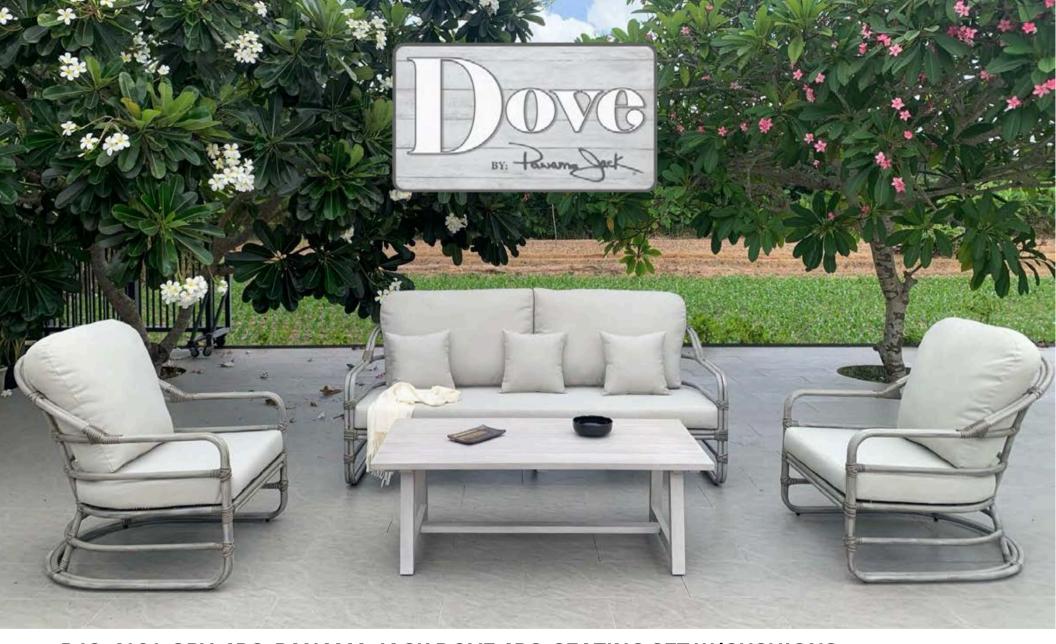

## PJO-4101-GRY-4PC PANAMA JACK DOVE 4PC SEATING SET W/CUSHIONS

#### PANAMA JACK DOVE COLLECTION

A traditional yet simple design with high-performance materials characterizes our Panama Jack Dove Collection. With hand-crafted brushed aluminum frames and aluminum slats coffee table with accents, this collection will stun your guests for years to come. Fully furnish your outdoor space with this deep seating sofa combination set that includes plush outdoor cushions, for those looking to infuse their unique style, Sunbrella fabric options are available.