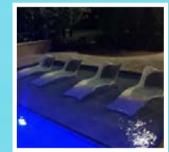

Panama Jack

PJO-5300-WHT-2CL Wave In Pool Chaise (Set of 2)

#### PANAMA JACK WAVE COLLECTION

Panama Jack® Wave In-Pool Chaise Lounge designed for the pool or on the deck and features a built-in cellphone holder and cup holder. The Wave Chaise boasts sleek lines and a pristine white finish, offering both style and practicality to end users. Our sleek and ergonomically designed in-pool Chaise Lounge is constructed using high-quality materials to provide a resort like aquatic relaxation experience.