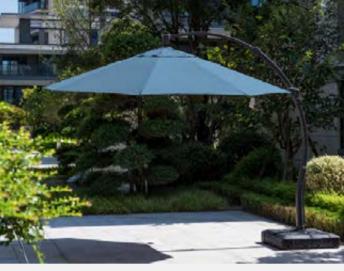

PJO-6115-DENUM-UM

PJO-6115-TERRA-UM

PJO-6115-SHALE-UM

#### **PANAMA JACK UMBRELLAS**

The Panama Jack 11.5 FT Octagon Sunbrella Cantilever Umbrella is designed for ease of use, and longevity thanks to its brilliant 360 swivel base that is on wheels and allows for fast movement and adjustment. Featuring a powder-coated aluminum frame and outstanding stability, this modern patio octagon cantilever umbrella offers an easy to crank open, rotate, and re-position. The cantilever design also gives you a more open feel and unobstructed view of your backyard or pool. Choose from multiple Sunbrella fabric colors like Terracotta, Denim Blue, & Cast Shale options, or upgrade to your custom choice of Sunbrella.