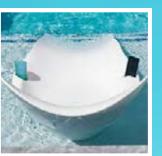

Panama Jack

PJO-5300-WHT-2CL Wave In Pool Chaise (Set of 2)

#### PANAMA JACK WAVE COLLECTION

Panama Jack® Wave In-Pool Chaise Lounge designed for the pool or on the deck and features a built-in cellphone holder and cup holder. The Wave Chaise boasts sleek lines and a pristine white finish, offering both style and practicality to end users. Our sleek and ergonomically designed in-pool Chaise Lounge is constructed using high-quality materials to provide a resort like aquatic relaxation experience.