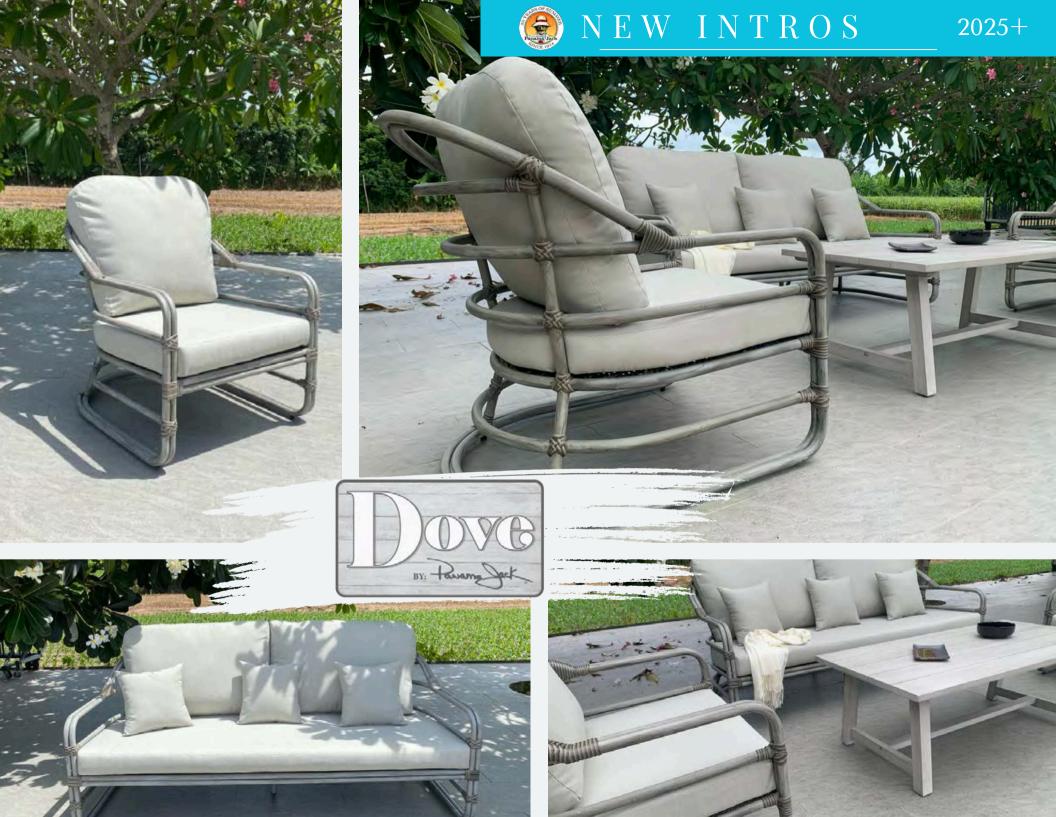

## PJO-4101-GRY-4PC PANAMA JACK DOVE 4PC SEATING SET W/CUSHIONS

#### PANAMA JACK DOVE COLLECTION

A traditional yet simple design with high-performance materials characterizes our Panama Jack Dove Collection. With hand-crafted brushed aluminum frames and aluminum slats coffee table with accents, this collection will stun your guests for years to come. Fully furnish your outdoor space with this deep seating sofa combination set that includes plush outdoor cushions, for those looking to infuse their unique style, Sunbrella fabric options are available.

PJO-5401-GRY-4PC PANAMA JACK DOVE 4PC SEATING SET W/CUSHIONS