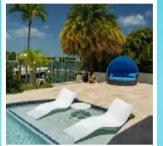

Panama Jack

PJO-5300-WHT-2CL Wave In Pool Chaise (Set of 2)

#### PANAMA JACK WAVE COLLECTION

Panama Jack® Wave In-Pool Chaise Lounge designed for the pool or on the deck and features a built-in cellphone holder and cup holder. The Wave Chaise boasts sleek lines and a pristine white finish, offering both style and practicality to end users. Our sleek and ergonomically designed in-pool Chaise Lounge is constructed using high-quality materials to provide a resort like aquatic relaxation experience.