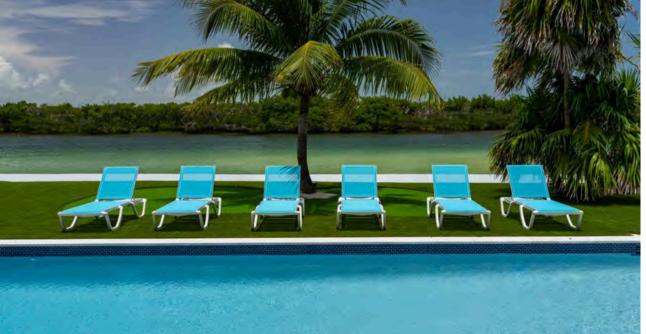

Terracotta, Denim Blue, & Cast Shale options, or upgrade to your custom choice of Sunbrella.























PJO-5401-GRY-4PC PANAMA JACK DOVE 4PC SEATING SET W/CUSHIONS

#### PANAMA JACK SUNROOM JAVA

Constructed from solid wood and thick pencil rattan, the Panama Jack Java sunroom collection brings the classic look of natural rattan into your sunroom or living room. Timeless and durable, this seating set is ideal for any relaxed living space and can be combined with other pieces from the Java Sunroom collection to create a dining, or bar area uniquely designed to fit your needs. Cushions are included in a cotton blend fabric as shown or you may upgrade to one of our many indoor or Sunbrella outdoor fabric options and give this collection your personal touch





# NEW INTROS













## NEW INTROS











## NEW INTROS











# TO DOWNLOAD IMAGES FROM OUR PELICAN REEF GROUP MEDIA KIT

EMAIL MEDIA CONTACT MAYLEEN CHADWICK MAYLEEN@PELICANREEF.COM 305-820-9000

FIND US. FOLLOW US. SHARE THE LOVE.

INSTAGRAM: @PELICANREEFINC INSTAGRAM: @SKYLINEDESIGNNA INSTAGRAM: @RAINBOWOUTDOORNA