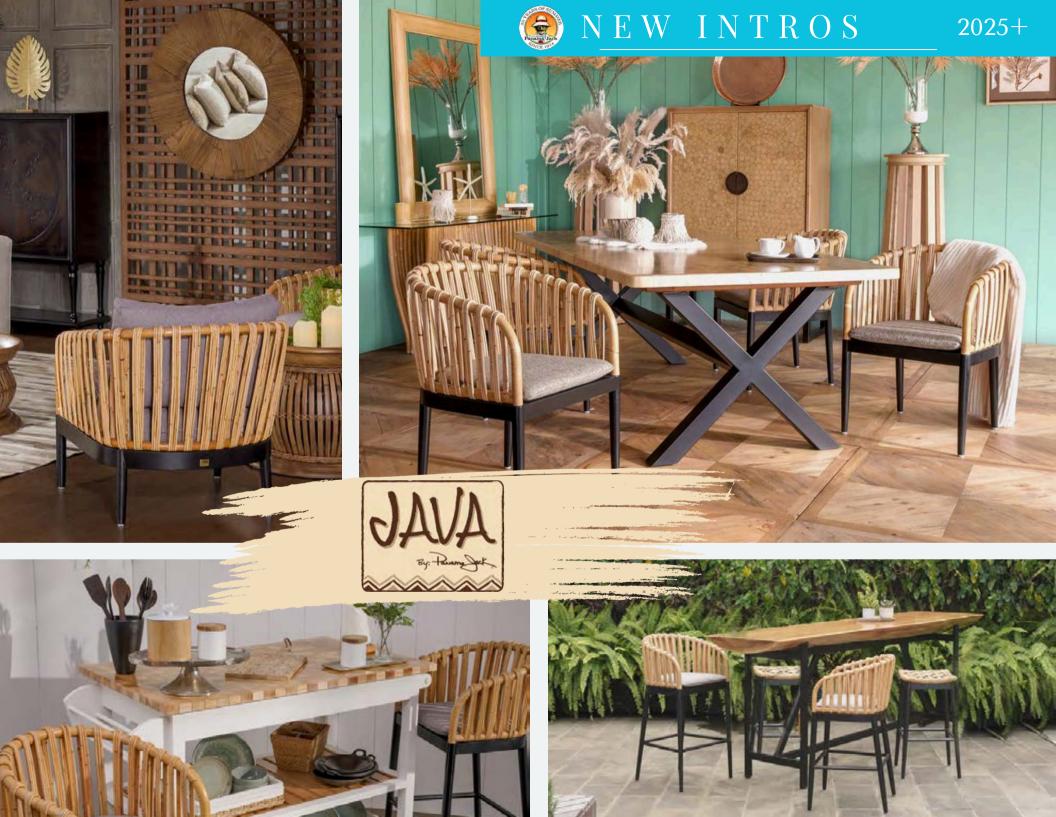

#### PANAMA JACK SUNROOM JAVA

Constructed from solid wood and thick pencil rattan, the Panama Jack Java sunroom collection brings the classic look of natural rattan into your sunroom or living room. Timeless and durable, this seating set is ideal for any relaxed living space and can be combined with other pieces from the Java Sunroom collection to create a dining, or bar area uniquely designed to fit your needs. Cushions are included in a cotton blend fabric as shown or you may upgrade to one of our many indoor or Sunbrella outdoor fabric options and give this collection your personal touch

# NEW INTROS