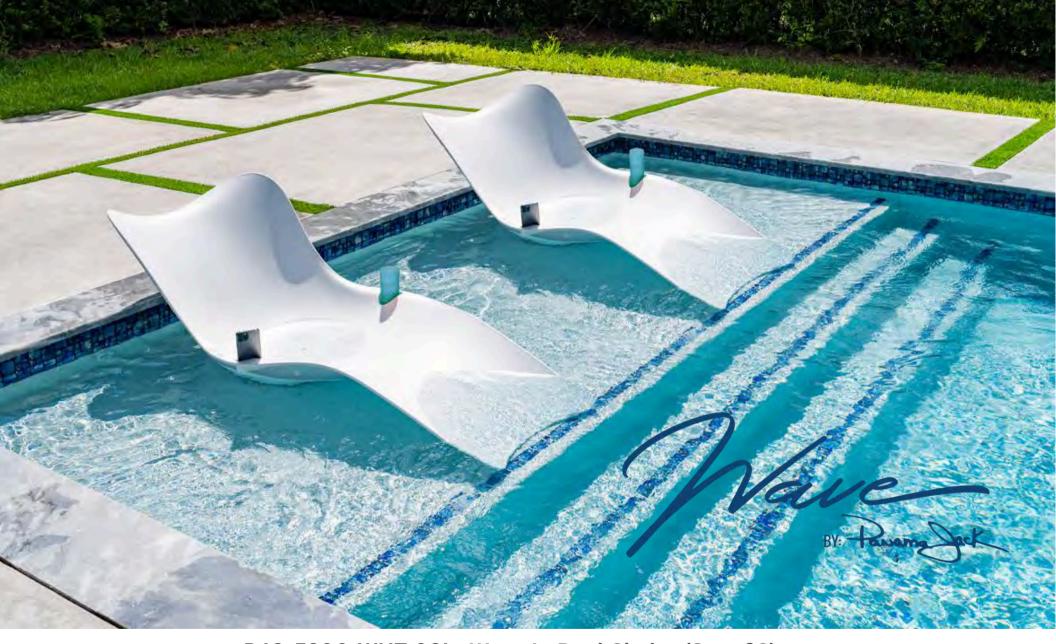

Panama Jack

PJO-5300-WHT-2CL Wave In Pool Chaise (Set of 2)

#### PANAMA JACK WAVE COLLECTION

Panama Jack® Wave In-Pool Chaise Lounge designed for the pool or on the deck and features a built-in cellphone holder and cup holder. The Wave Chaise boasts sleek lines and a pristine white finish, offering both style and practicality to end users. Our sleek and ergonomically designed in-pool Chaise Lounge is constructed using high-quality materials to provide a resort like aquatic relaxation experience.