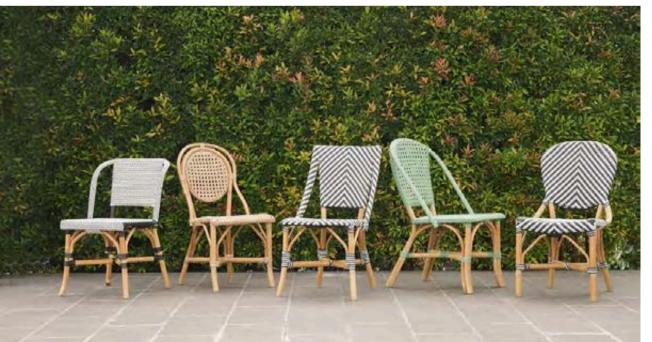

rade to your custom choice of Sunbrella.























PJO-5401-GRY-4PC PANAMA JACK DOVE 4PC SEATING SET W/CUSHIONS

#### PANAMA JACK SUNROOM JAVA

Constructed from solid wood and thick pencil rattan, the Panama Jack Java sunroom collection brings the classic look of natural rattan into your sunroom or living room. Timeless and durable, this seating set is ideal for any relaxed living space and can be combined with other pieces from the Java Sunroom collection to create a dining, or bar area uniquely designed to fit your needs. Cushions are included in a cotton blend fabric as shown or you may upgrade to one of our many indoor or Sunbrella outdoor fabric options and give this collection your personal touch





# NEW INTROS













## NEW INTROS











## NEW INTROS











# TO DOWNLOAD IMAGES FROM OUR PELICAN REEF GROUP MEDIA KIT

EMAIL MEDIA CONTACT MAYLEEN CHADWICK MAYLEEN@PELICANREEF.COM 305-820-9000

FIND US. FOLLOW US. SHARE THE LOVE.

INSTAGRAM: @PELICANREEFINC INSTAGRAM: @SKYLINEDESIGNNA INSTAGRAM: @RAINBOWOUTDOORNA