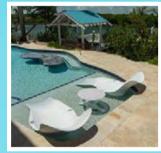

Panama Jack

PJO-5300-WHT-2CL Wave In Pool Chaise (Set of 2)

#### PANAMA JACK WAVE COLLECTION

Panama Jack® Wave In-Pool Chaise Lounge designed for the pool or on the deck and features a built-in cellphone holder and cup holder. The Wave Chaise boasts sleek lines and a pristine white finish, offering both style and practicality to end users. Our sleek and ergonomically designed in-pool Chaise Lounge is constructed using high-quality materials to provide a resort like aquatic relaxation experience.