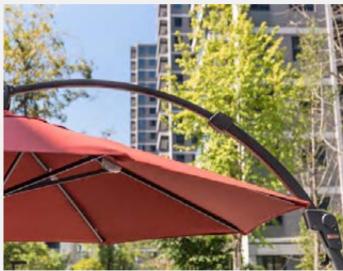

#### **PANAMA JACK UMBRELLAS**

The Panama Jack 11.5 FT Octagon Sunbrella Cantilever Umbrella is designed for ease of use, and longevity thanks to its brilliant 360 swivel base that is on wheels and allows for fast movement and adjustment. Featuring a powder-coated aluminum frame and outstanding stability, this modern patio octagon cantilever umbrella offers an easy to crank open, rotate, and re-position. The cantilever design also gives you a more open feel and unobstructed view of your backyard or pool. Choose from multiple Sunbrella fabric colors like Terracotta, Denim Blue, & Cast Shale options, or upgrade to your custom choice of Sunbrella.