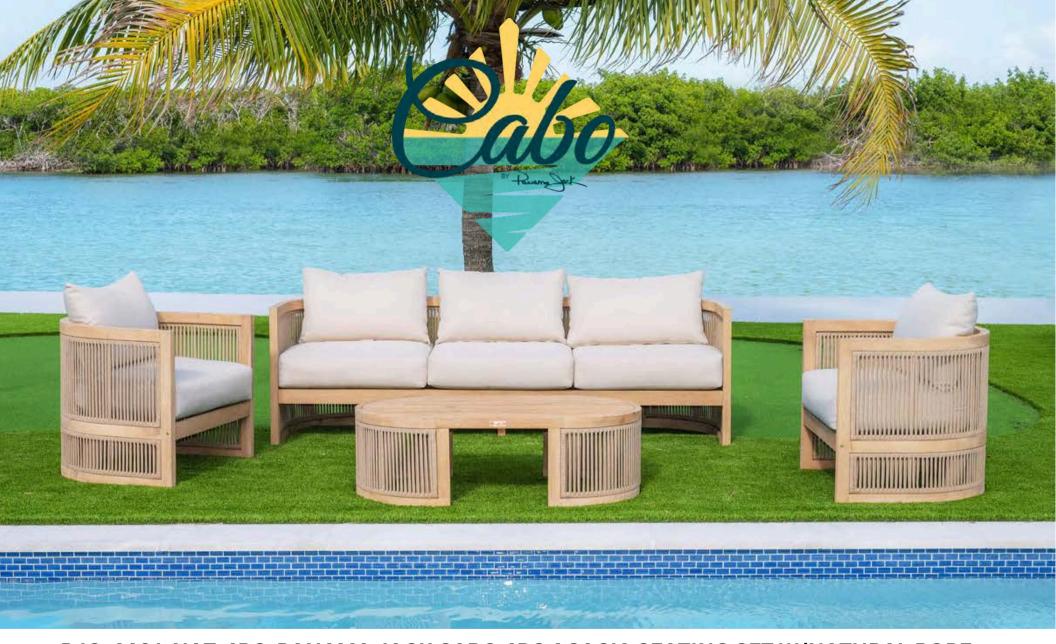

### PJO-4401-NAT-4PC PANAMA JACK CABO 4PC ACACIA SEATING SET W/NATURAL ROPE

#### PANAMA JACK CABO COLLECTION

Panama Jack 4-Piece Cabo Seating Set. Constructed from solid Acacia wood, this ensemble showcases a honey-hued finish that's both elegant and durable. Included in this set is a sofa, two lounge chairs, and a coffee table, all designed with modern tan cording along their profiles. The cushions are adorned with a 100% polyester fabric that dries quickly, ensuring they're ready for any weather condition. For those looking to infuse their unique style, Sunbrella fabric options are available. To keep the Acacia wood's golden teak appearance, light sanding and teak oil application every few months are recommended.