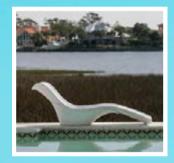

Panama Jack

PJO-5300-WHT-2CL Wave In Pool Chaise (Set of 2)

#### PANAMA JACK WAVE COLLECTION

Panama Jack® Wave In-Pool Chaise Lounge designed for the pool or on the deck and features a built-in cellphone holder and cup holder. The Wave Chaise boasts sleek lines and a pristine white finish, offering both style and practicality to end users. Our sleek and ergonomically designed in-pool Chaise Lounge is constructed using high-quality materials to provide a resort like aquatic relaxation experience.