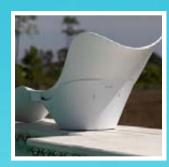

Panama Jack

PJO-5300-WHT-2CL Wave In Pool Chaise (Set of 2)

#### PANAMA JACK WAVE COLLECTION

Panama Jack® Wave In-Pool Chaise Lounge designed for the pool or on the deck and features a built-in cellphone holder and cup holder. The Wave Chaise boasts sleek lines and a pristine white finish, offering both style and practicality to end users. Our sleek and ergonomically designed in-pool Chaise Lounge is constructed using high-quality materials to provide a resort like aquatic relaxation experience.