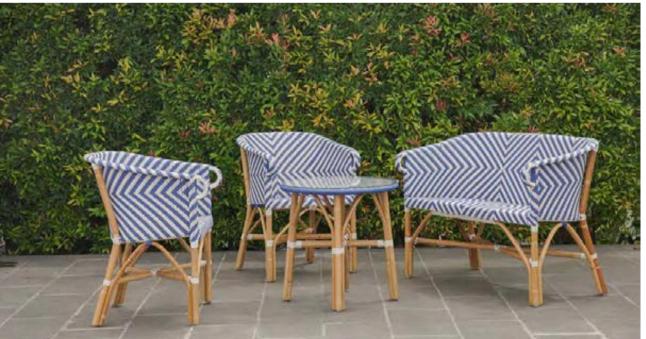

ast Shale options, or upgrade to your custom choice of Sunbrella.























PJO-5401-GRY-4PC PANAMA JACK DOVE 4PC SEATING SET W/CUSHIONS

#### PANAMA JACK SUNROOM JAVA

Constructed from solid wood and thick pencil rattan, the Panama Jack Java sunroom collection brings the classic look of natural rattan into your sunroom or living room. Timeless and durable, this seating set is ideal for any relaxed living space and can be combined with other pieces from the Java Sunroom collection to create a dining, or bar area uniquely designed to fit your needs. Cushions are included in a cotton blend fabric as shown or you may upgrade to one of our many indoor or Sunbrella outdoor fabric options and give this collection your personal touch





# NEW INTROS













## NEW INTROS











## NEW INTROS











# TO DOWNLOAD IMAGES FROM OUR PELICAN REEF GROUP MEDIA KIT

EMAIL MEDIA CONTACT MAYLEEN CHADWICK MAYLEEN@PELICANREEF.COM 305-820-9000

FIND US. FOLLOW US. SHARE THE LOVE.

INSTAGRAM: @PELICANREEFINC INSTAGRAM: @SKYLINEDESIGNNA INSTAGRAM: @RAINBOWOUTDOORNA