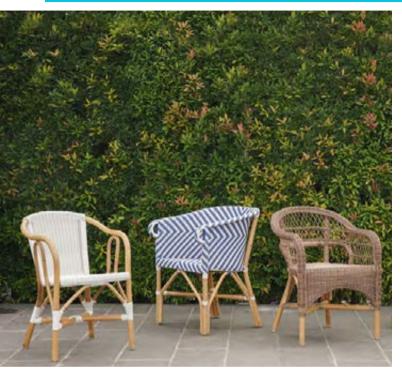

upgrade to your custom choice of Sunbrella.























PJO-5401-GRY-4PC PANAMA JACK DOVE 4PC SEATING SET W/CUSHIONS

#### PANAMA JACK SUNROOM JAVA

Constructed from solid wood and thick pencil rattan, the Panama Jack Java sunroom collection brings the classic look of natural rattan into your sunroom or living room. Timeless and durable, this seating set is ideal for any relaxed living space and can be combined with other pieces from the Java Sunroom collection to create a dining, or bar area uniquely designed to fit your needs. Cushions are included in a cotton blend fabric as shown or you may upgrade to one of our many indoor or Sunbrella outdoor fabric options and give this collection your personal touch





# NEW INTROS













## NEW INTROS











## NEW INTROS











# TO DOWNLOAD IMAGES FROM OUR PELICAN REEF GROUP MEDIA KIT

EMAIL MEDIA CONTACT MAYLEEN CHADWICK MAYLEEN@PELICANREEF.COM 305-820-9000

FIND US. FOLLOW US. SHARE THE LOVE.

INSTAGRAM: @PELICANREEFINC INSTAGRAM: @SKYLINEDESIGNNA INSTAGRAM: @RAINBOWOUTDOORNA