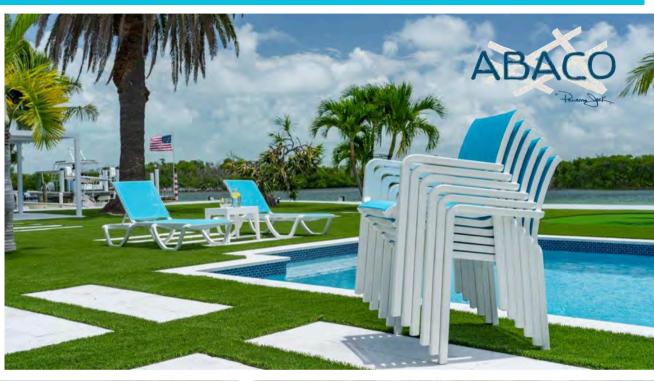

e Terracotta, Denim Blue, & Cast Shale options, or upgrade to your custom choice of Sunbrella.























PJO-5401-GRY-4PC PANAMA JACK DOVE 4PC SEATING SET W/CUSHIONS

#### PANAMA JACK SUNROOM JAVA

Constructed from solid wood and thick pencil rattan, the Panama Jack Java sunroom collection brings the classic look of natural rattan into your sunroom or living room. Timeless and durable, this seating set is ideal for any relaxed living space and can be combined with other pieces from the Java Sunroom collection to create a dining, or bar area uniquely designed to fit your needs. Cushions are included in a cotton blend fabric as shown or you may upgrade to one of our many indoor or Sunbrella outdoor fabric options and give this collection your personal touch





# NEW INTROS













## NEW INTROS











## NEW INTROS











# TO DOWNLOAD IMAGES FROM OUR PELICAN REEF GROUP MEDIA KIT

EMAIL MEDIA CONTACT MAYLEEN CHADWICK MAYLEEN@PELICANREEF.COM 305-820-9000

FIND US. FOLLOW US. SHARE THE LOVE.

INSTAGRAM: @PELICANREEFINC INSTAGRAM: @SKYLINEDESIGNNA INSTAGRAM: @RAINBOWOUTDOORNA