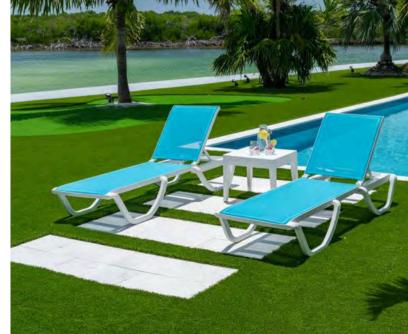

rracotta, Denim Blue, & Cast Shale options, or upgrade to your custom choice of Sunbrella.























PJO-5401-GRY-4PC PANAMA JACK DOVE 4PC SEATING SET W/CUSHIONS

#### PANAMA JACK SUNROOM JAVA

Constructed from solid wood and thick pencil rattan, the Panama Jack Java sunroom collection brings the classic look of natural rattan into your sunroom or living room. Timeless and durable, this seating set is ideal for any relaxed living space and can be combined with other pieces from the Java Sunroom collection to create a dining, or bar area uniquely designed to fit your needs. Cushions are included in a cotton blend fabric as shown or you may upgrade to one of our many indoor or Sunbrella outdoor fabric options and give this collection your personal touch





# NEW INTROS













## NEW INTROS











## NEW INTROS











# TO DOWNLOAD IMAGES FROM OUR PELICAN REEF GROUP MEDIA KIT

EMAIL MEDIA CONTACT MAYLEEN CHADWICK MAYLEEN@PELICANREEF.COM 305-820-9000

FIND US. FOLLOW US. SHARE THE LOVE.

INSTAGRAM: @PELICANREEFINC INSTAGRAM: @SKYLINEDESIGNNA INSTAGRAM: @RAINBOWOUTDOORNA