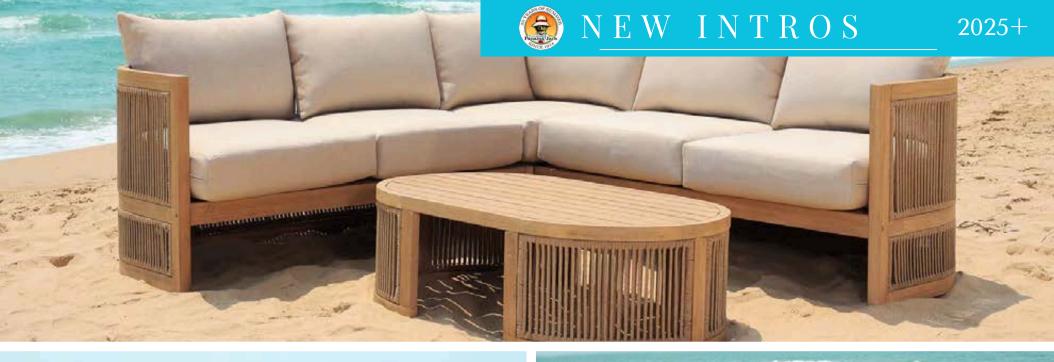

on experience.

























































### PJO-4401-NAT-4PC PANAMA JACK CABO 4PC ACACIA SEATING SET W/NATURAL ROPE

#### PANAMA JACK CABO COLLECTION

Panama Jack 4-Piece Cabo Seating Set. Constructed from solid Acacia wood, this ensemble showcases a honey-hued finish that's both elegant and durable. Included in this set is a sofa, two lounge chairs, and a coffee table, all designed with modern tan cording along their profiles. The cushions are adorned with a 100% polyester fabric that dries quickly, ensuring they're ready for any weather condition. For those looking to infuse their unique style, Sunbrella fabric options are available. To keep the Acacia wood's golden teak appearance, light sanding and teak oil application every few months are recommended.











## PJO-4101-GRY-4PC PANAMA JACK DOVE 4PC SEATING SET W/CUSHIONS

#### PANAMA JACK DOVE COLLECTION

A traditional yet simple design with high-performance materials characterizes our Panama Jack Dove Collection. With hand-crafted brushed aluminum frames and aluminum slats coffee table with accents, this collection will stun your guests for years to come. Fully furnish your outdoor space with this deep seating sofa combination set that includes plush outdoor cushions, for those looking to infuse their unique style, Sunbrella fabric options are available.





PJO-6115-DENUM-UM

PJO-6115-TERRA-UM

PJO-6115-SHALE-UM

#### **PANAMA JACK UMBRELLAS**

The Panama Jack 11.5 FT Octagon Sunbrella Cantilever Umbrella is designed for ease of use, and longevity thanks to its brilliant 360 swive