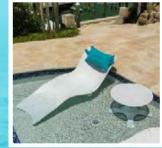

Panama Jack

PJO-5300-WHT-2CL Wave In Pool Chaise (Set of 2)

#### PANAMA JACK WAVE COLLECTION

Panama Jack® Wave In-Pool Chaise Lounge designed for the pool or on the deck and features a built-in cellphone holder and cup holder. The Wave Chaise boasts sleek lines and a pristine white finish, offering both style and practicality to end users. Our sleek and ergonomically designed in-pool Chaise Lounge is constructed using high-quality materials to provide a resort like aquatic relaxation experience.