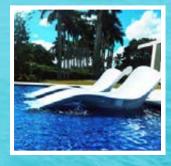

Panama Jack

PJO-5300-WHT-2CL Wave In Pool Chaise (Set of 2)

#### PANAMA JACK WAVE COLLECTION

Panama Jack® Wave In-Pool Chaise Lounge designed for the pool or on the deck and features a built-in cellphone holder and cup holder. The Wave Chaise boasts sleek lines and a pristine white finish, offering both style and practicality to end users. Our sleek and ergonomically designed in-pool Chaise Lounge is constructed using high-quality materials to provide a resort like aquatic relaxation experience.