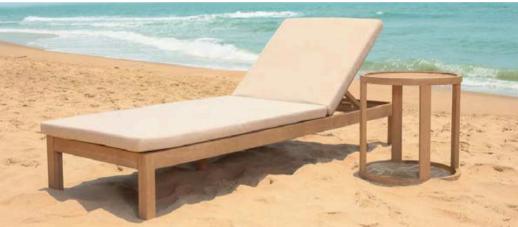

xperience.

























































### PJO-4401-NAT-4PC PANAMA JACK CABO 4PC ACACIA SEATING SET W/NATURAL ROPE

#### PANAMA JACK CABO COLLECTION

Panama Jack 4-Piece Cabo Seating Set. Constructed from solid Acacia wood, this ensemble showcases a honey-hued finish that's both elegant and durable. Included in this set is a sofa, two lounge chairs, and a coffee table, all designed with modern tan cording along their profiles. The cushions are adorned with a 100% polyester fabric that dries quickly, ensuring they're ready for any weather condition. For those looking to infuse their unique style, Sunbrella fabric options are available. To keep the Acacia wood's golden teak appearance, light sanding and teak oil application every few months are recommended.











## PJO-4101-GRY-4PC PANAMA JACK DOVE 4PC SEATING SET W/CUSHIONS

#### PANAMA JACK DOVE COLLECTION

A traditional yet simple design with high-performance materials characterizes our Panama Jack Dove Collection. With hand-crafted brushed aluminum frames and aluminum slats coffee table with accents, this collection will stun your guests for years to come. Fully furnish your outdoor space with this deep seating sofa combination set that includes plush outdoor cushions, for those looking to infuse their unique style, Sunbrella fabric options are available.





PJO-6115-DENUM-UM

PJO-6115-TERRA-UM

PJO-6115-SHALE-UM

#### **PANAMA JACK UMBRELLAS**

The Panama Jack 11.5 FT Octagon Sunbrella Cantilever Umbrella is designed for ease of use, and longevity thanks to its brilliant 360 swivel ba