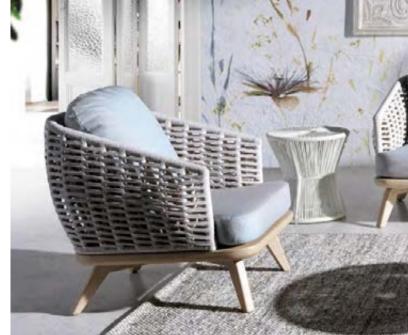

t Shale options, or upgrade to your custom choice of Sunbrella.























PJO-5401-GRY-4PC PANAMA JACK DOVE 4PC SEATING SET W/CUSHIONS

#### PANAMA JACK SUNROOM JAVA

Constructed from solid wood and thick pencil rattan, the Panama Jack Java sunroom collection brings the classic look of natural rattan into your sunroom or living room. Timeless and durable, this seating set is ideal for any relaxed living space and can be combined with other pieces from the Java Sunroom collection to create a dining, or bar area uniquely designed to fit your needs. Cushions are included in a cotton blend fabric as shown or you may upgrade to one of our many indoor or Sunbrella outdoor fabric options and give this collection your personal touch





# NEW INTROS













## NEW INTROS











## NEW INTROS











# TO DOWNLOAD IMAGES FROM OUR PELICAN REEF GROUP MEDIA KIT

EMAIL MEDIA CONTACT MAYLEEN CHADWICK MAYLEEN@PELICANREEF.COM 305-820-9000

FIND US. FOLLOW US. SHARE THE LOVE.

INSTAGRAM: @PELICANREEFINC INSTAGRAM: @SKYLINEDESIGNNA INSTAGRAM: @RAINBOWOUTDOORNA