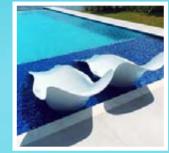

Panama Jack

PJO-5300-WHT-2CL Wave In Pool Chaise (Set of 2)

#### PANAMA JACK WAVE COLLECTION

Panama Jack® Wave In-Pool Chaise Lounge designed for the pool or on the deck and features a built-in cellphone holder and cup holder. The Wave Chaise boasts sleek lines and a pristine white finish, offering both style and practicality to end users. Our sleek and ergonomically designed in-pool Chaise Lounge is constructed using high-quality materials to provide a resort like aquatic relaxation experience.