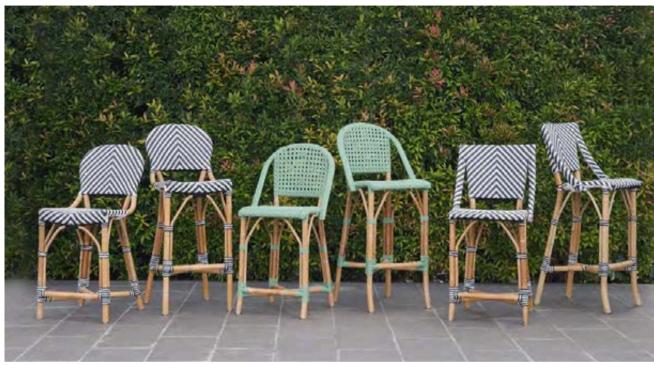

pgrade to your custom choice of Sunbrella.























PJO-5401-GRY-4PC PANAMA JACK DOVE 4PC SEATING SET W/CUSHIONS

#### PANAMA JACK SUNROOM JAVA

Constructed from solid wood and thick pencil rattan, the Panama Jack Java sunroom collection brings the classic look of natural rattan into your sunroom or living room. Timeless and durable, this seating set is ideal for any relaxed living space and can be combined with other pieces from the Java Sunroom collection to create a dining, or bar area uniquely designed to fit your needs. Cushions are included in a cotton blend fabric as shown or you may upgrade to one of our many indoor or Sunbrella outdoor fabric options and give this collection your personal touch





# NEW INTROS













## NEW INTROS











## NEW INTROS











# TO DOWNLOAD IMAGES FROM OUR PELICAN REEF GROUP MEDIA KIT

EMAIL MEDIA CONTACT MAYLEEN CHADWICK MAYLEEN@PELICANREEF.COM 305-820-9000

FIND US. FOLLOW US. SHARE THE LOVE.

INSTAGRAM: @PELICANREEFINC INSTAGRAM: @SKYLINEDESIGNNA INSTAGRAM: @RAINBOWOUTDOORNA