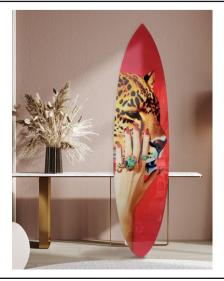

, embellished with teal glitter detailing. Mounted within a high gloss black wood shadowbox frame and set under plexiglass.



#### VIVID REVERIE I & II: IMAGES

Hand-stretched giclée print on canvas with hand-applied acrylic paint and brushstrokes. Set within a neon green acrylic frame.



# GUEST CHECK CHEF WAS CUTE: IMAGES

Floating and dimensional art print set off against a deep purple mat. Mounted within a deep satin black wood shadowbox frame and set under plexiglass.



## LEGS UP COBRA: IMAGES

Hand-polished acrylic glass set within a satin white wood floating frame.



## ZEBRAS SUNBATHING RED: IMAGES

Pedestal-mounted art print set off against a white mat, embellished with black glitter detailing. Mounted within a high gloss black wood shadowbox frame and set under plexiglass.



## WILD HAND SURF BOARD: <u>IMAGES</u>

Hand-polished acrylic glass surfboard.



## SLEEPING BEAUTIES: IMAGES.

Pedestal-mounted art print set off against a white mat, embellished with glitter detailing and hand laid feathers. Mounted within a high gloss black wood shadowbox frame and set under plexiglass.



#### ADAM REBORN: IMAGES

Pedestal-mounted art print set off against a white mat. Floating and dimensional hand-laid butterflies. Mounted within a high gloss black wood shadowbox frame and set under plexiglass.



## **EVE REBORN: IMAGES**

Pedestal-mounted art print set off against a white mat. Floating and dimensional handlaidbutterflies. Mounted within a high gloss black wood shadowbox frame and set under plexiglass.