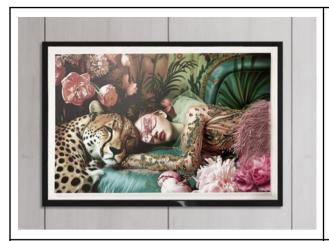

## SLEEPING BEAUTIES: IMAGES.

Pedestal-mounted art print set off against a white mat, embellished with glitter detailing and hand laid feathers. Mounted within a high gloss black wood shadowbox frame and set under plexiglass.