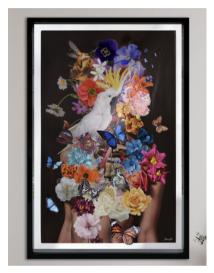

#### ADAM REBORN: IMAGES

Pedestal-mounted art print set off against a white mat. Floating and dimensional hand-laid butterflies. Mounted within a high gloss black wood shadowbox frame and set under plexiglass.

## **EVE REBORN: IMAGES**

Pedestal-mounted art print set off against a white mat. Floating and dimensional handlaidbutterflies. Mounted within a high gloss black wood shadowbox frame and set under plexiglass.