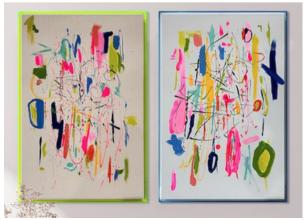

#### VIVID REVERIE I & II: IMAGES

Hand-stretched giclée print on canvas with hand-applied acrylic paint and brushstrokes. Set within a neon green acrylic frame.