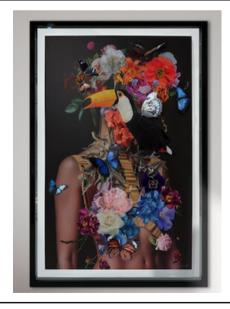

## **EVE REBORN: IMAGES**

Pedestal-mounted art print set off against a white mat. Floating and dimensional handlaidbutterflies. Mounted within a high gloss black wood shadowbox frame and set under plexiglass.