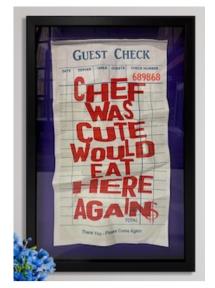

# GUEST CHECK CHEF WAS CUTE: IMAGES

Floating and dimensional art print set off against a deep purple mat. Mounted within a deep satin black wood shadowbox frame and set under plexiglass.