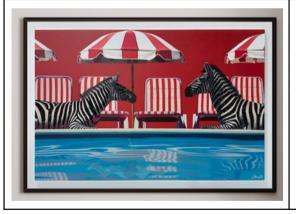

## ZEBRAS SUNBATHING RED: IMAGES

Pedestal-mounted art print set off against a white mat, embellished with black glitter detailing. Mounted within a high gloss black wood shadowbox frame and set under plexiglass.