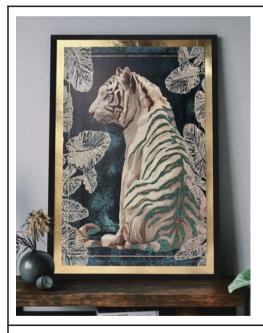

### TARO TIGER CHAMPAGNE: <u>IMAGES</u>

Pedestal-mounted art print set off against a metallic gold leaf mat, embellished with teal glitter detailing. Mounted within a high gloss black wood shadowbox frame and set under plexiglass.