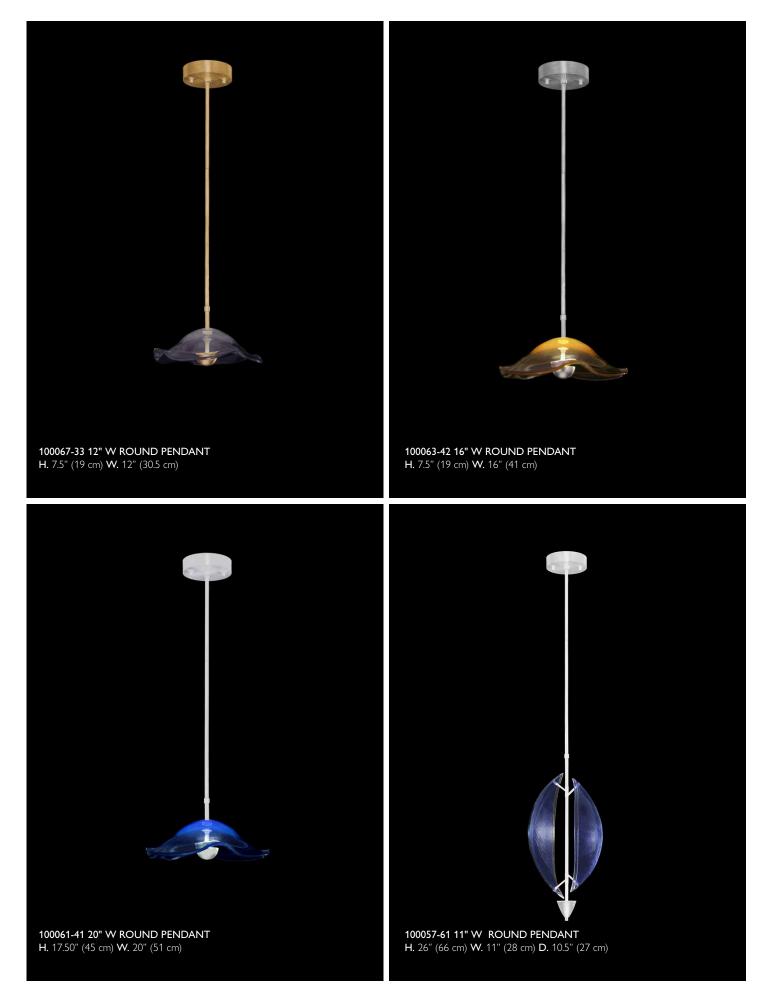

# EMBARK

Immerse yourself in Butera's vision within the Embark Collection—a celebration of light, texture, and the beauty of travel—where each fixture transforms your space into a journey of waves, sails, and the allure of distant shores. Stunning shapes are created through two different processes with studio glass in Miami, Florida: blown glass waves, and kiln-formed sails. In three distinct colors: crisp clear glass for a contemporary, clean aesthetic, warm amber hues that evoke a moody atmosphere, and cool blue tones reminiscent of the sea, paying homage to a maritime style. Offered in three stunning finishes Standard Gold Leaf, Standard Silver Leaf, and White Lacquer.

### ABOUT EMBARK

| FINISH OPTIONS          | Standard Gold Leaf, Standard Silver Leaf , and<br>White Lacquer |
|-------------------------|-----------------------------------------------------------------|
| STUDIO<br>GLASS OPTIONS | Blue, Amber and Clear in both Waves and Sails.                  |
| LIGHT SOURCE            | Integrated LED                                                  |
| LEAD TIME               | 12 weeks                                                        |
| NUMBER OF PIECES        | I I Pendants, 4 Sconces                                         |
| DESIGNER                | Barclay Butera Couture<br>Made in America                       |

**100064-42 28.5" ROUND PENDANT** H. 26.25" (67 cm) W. 28.5" (50 cm) W. 28.5" (50 cm) (Canopy Dimensions)

**100061-41 20" W ROUND PEDANT** H. 17.5" (51 cm) W. 20" (50 cm)

**100069-41 8" H SCONCE** H. 8" (20 cm) W. 8" (20 cm) D. 5.25" (13 cm)