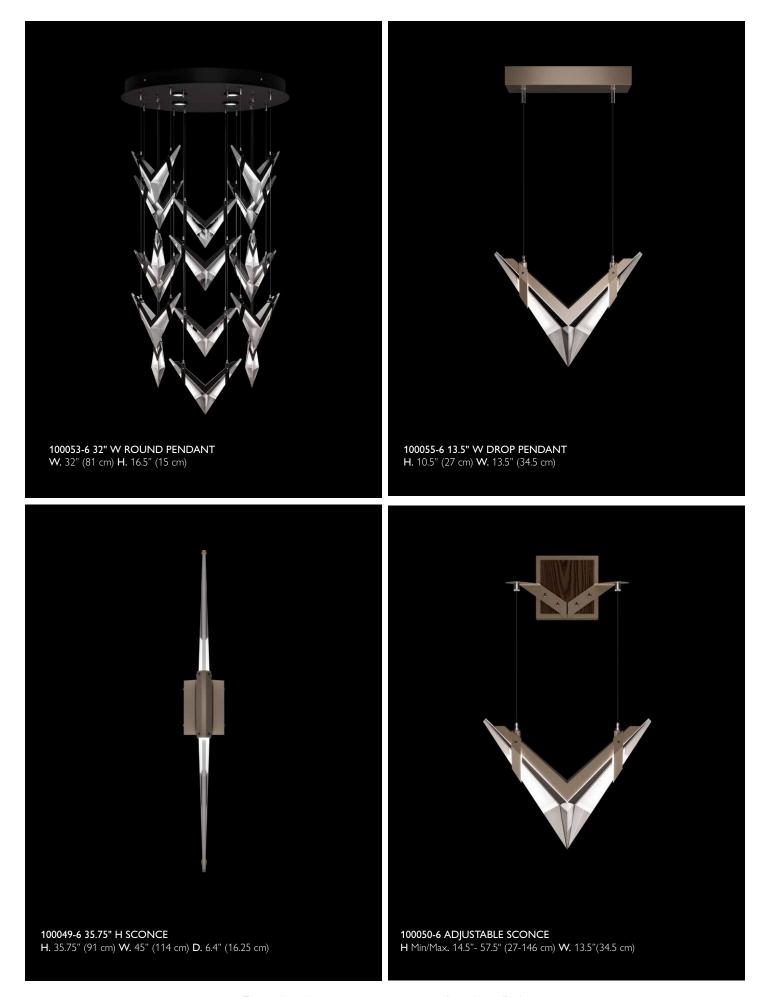

# BLADE

The Blade Collection, inspired by the bold geometry of chevron shapes and the sleek lines of modern aircrafts, brings a sense of motion and precision to lighting design. With forms reminiscent of a fleet of planes cutting through the sky, each piece captures the essence of aerodynamics and sophistication. The collection offers two distinct styles—one shaped like a chevron, the other embodying the sleek silhouette of an airplane—creating a striking visual impact. Featuring cut crystal and integrated LEDs the Blade Collection merges sleek design with modern functionality. Available in Standard Black Iron or Champagne finish, each piece is accented with Dark Walnut Stained wood, adding warmth to the metal forms. Blade brings a bold and refined touch to any space with its seamless blend of innovation and craftsmanship.

Visit <u>www.finearthl.com</u> or call 305-821-3850 for sales inquiries.

Blade Collection Hi-Res Images, Courtesy of Fine Art Handcrafted Lighting

**100054-6 62" W RECTANGULAR PENDANT** W. 62" (81 cm) D. 10" (25.5 cm) (Canopy Dimensions)

**100052-1 48" W RECTANGULAR PENDANT** W. 48" (122 cm) D. 6" (15 cm) (Canopy Dimensions)

**100051-1 52" W LINEAR PENDANT** W. 52" (132 cm) **D.** 6" (15 cm)