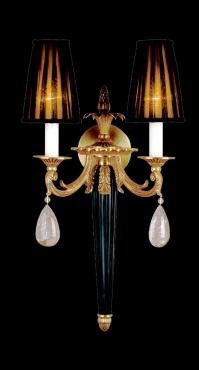

# ANTONIA STRAIGHT

With a contemporary design incorporating metals, this collection pays homage to luxury and elegance from the past while offering sophisticated beauty for today's discerning audience. The Antonia Collection features a variety of exquisite hand-applied finishes, including our newest Soft Ombré Bronze and Soft Ombré Silver. Choose from two parchment colors— Charcoal and Smoke—or opt for our Special-Order options: Mink, Burnt Orange, or Navy with Gold highlights. For a more minimalist look, the fixtures are also available without parchment.

### ABOUT ANTONIA STRAIGHT

| FINISH OPTIONS   | Available in our 5 Standard Finishes and our newest<br>Ombre Bronze and Ombre Silver. Choice of Charcoal<br>or Smoke Parchment or Special Order. Mink, Burnt<br>Orange & Navy/Gold                                        |
|------------------|---------------------------------------------------------------------------------------------------------------------------------------------------------------------------------------------------------------------------|
| LIGHT SOURCE     | Each drop is illuminated with a 3W Integrated LED.<br>Item #'s: 100017,100018 &100019 inlcude additional<br>MR16 canopy lighting and upper & lower lights can be<br>wired independently for single or dual light control. |
| LEAD TIME        | 4-6 weeks                                                                                                                                                                                                                 |
| NUMBER OF PIECES | 5 Pendants, 2 Sconces                                                                                                                                                                                                     |
| DESIGNER         | Antonia Caicedo                                                                                                                                                                                                           |