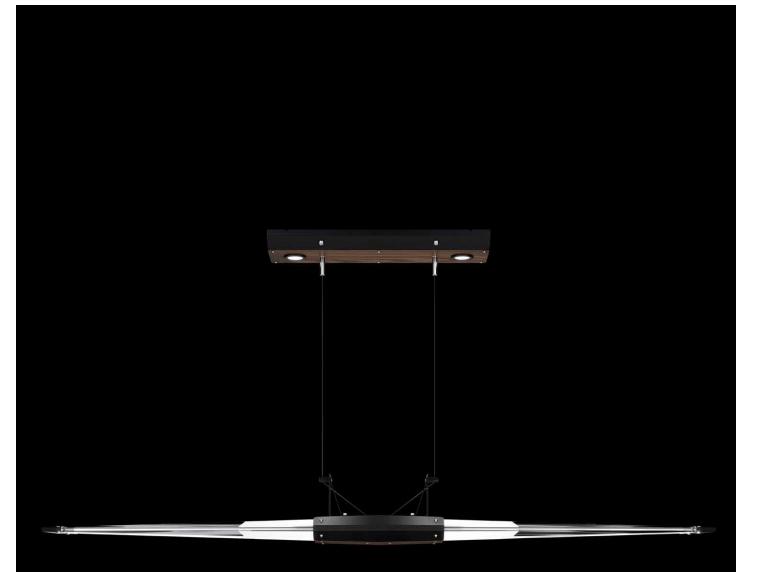

# BLADE

The Blade Collection, inspired by the bold geometry of chevron shapes and the sleek lines of modern aircrafts, brings a sense of motion and precision to lighting design. With forms reminiscent of a fleet of planes cutting through the sky, each piece captures the essence of aerodynamics and sophistication. The collection offers two distinct styles—one shaped like a chevron, the other embodying the sleek silhouette of an airplane—creating a striking visual impact. Featuring cut crystal and integrated LEDs the Blade Collection merges sleek design with modern functionality. Available in Standard Black Iron or Champagne finish, each piece is accented with Dark Walnut Stained wood, adding warmth to the metal forms. Blade brings a bold and refined touch to any space with its seamless blend of innovation and craftsmanship.

### ABOUT BLADE

| FINISH OPTIONS   | Champagne and Black Iron<br>with Walnut Wood Cladding |
|------------------|-------------------------------------------------------|
| LIGHT SOURCE     | Integrated LEDs                                       |
| LEAD TIME        | 12 weeks                                              |
| NUMBER OF PIECES | 5 Pendants, 2 Sconces                                 |
| DESIGNER         | Fine Art Handcrafted Lighting<br>Made in America      |

The *Blade Collection* showcases two distinctive styles. The first style, *Wings*, evokes the aerodynamic profile and wings of an aircraft. Solid, individually hand-carved pieces of optic crystal, featuring frosted laser etching, allow the light to softly glow from within. The addition of smooth-grained wood adds structural intricacy, bringing a refined touch to these unique fixtures.

The second style, *Chevron*, captures the dynamic movement of a fleet of planes in formation. This bold, graphic design is imagined with a modern twist, offering a combination of elegance and strength that adds visual impact to any space.