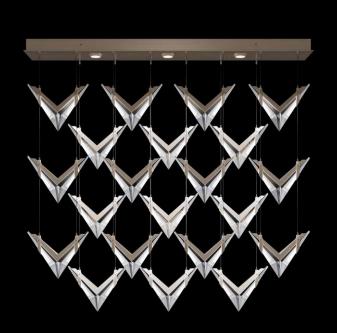

# BLADE

The Blade Collection, inspired by the bold geometry of chevron shapes and the sleek lines of modern aircrafts, brings a sense of motion and precision to lighting design. With forms reminiscent of a fleet of planes cutting through the sky, each piece captures the essence of aerodynamics and sophistication. The collection offers two distinct styles—one shaped like a chevron, the other embodying the sleek silhouette of an airplane—creating a striking visual impact. Featuring cut crystal and integrated LEDs the Blade Collection merges sleek design with modern functionality. Available in Standard Black Iron or Champagne finish, each piece is accented with Dark Walnut Stained wood, adding warmth to the metal forms. Blade brings a bold and refined touch to any space with its seamless blend of innovation and craftsmanship.

The second style, *Chevron*, captures the dynamic movement of a fleet of planes in formation. This bold, graphic design is imagined with a modern twist, offering a combination of elegance and strength that adds visual impact to any space.

Visit <u>www.finearthl.com</u> or call 305-821-3850 for sales inquiries.

Blade Collection Hi-Res Images, Courtesy of Fine Art Handcrafted Lighting

**100054-6 62" W RECTANGULAR PENDANT** W. 62" (81 cm) D. 10" (25.5 cm) (Canopy Dimensions)