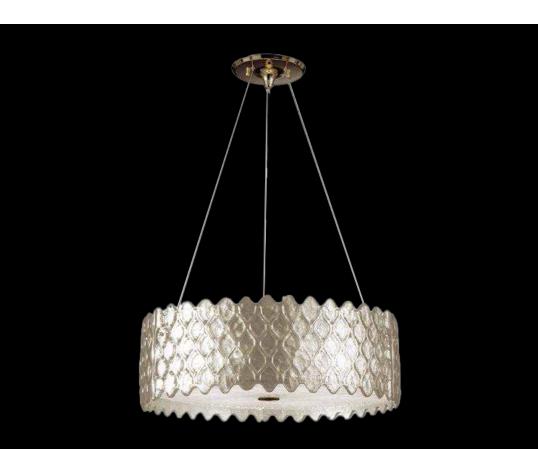

# EMBARK

Immerse yourself in Butera's vision within the Embark Collection—a celebration of light, texture, and the beauty of travel—where each fixture transforms your space into a journey of waves, sails, and the allure of distant shores. Stunning shapes are created through two different processes with studio glass in Miami, Florida: blown glass waves, and kiln-formed sails. In three distinct colors: crisp clear glass for a contemporary, clean aesthetic, warm amber hues that evoke a moody atmosphere, and cool blue tones reminiscent of the sea, paying homage to a maritime style. Offered in three stunning finishes Standard Gold Leaf, Standard Silver Leaf, and White Lacquer.

### ABOUT EMBARK

| FINISH OPTIONS          | Standard Gold Leaf, Standard Silver Leaf , and<br>White Lacquer |
|-------------------------|-----------------------------------------------------------------|
| STUDIO<br>GLASS OPTIONS | Blue, Amber and Clear in both Waves and Sails.                  |
| LIGHT SOURCE            | Integrated LED                                                  |
| LEAD TIME               | 12 weeks                                                        |
| NUMBER OF PIECES        | I I Pendants, 4 Sconces                                         |
| DESIGNER                | Barclay Butera Couture<br>Made in America                       |

The collection includes unique designs ranging from chandeliers and sconces for interior spaces. The pieces are distinguished by marine-inspired hues, moody amber glass and contemporary white-chic tones, alongside naturally inspired shapes like waves and sails.