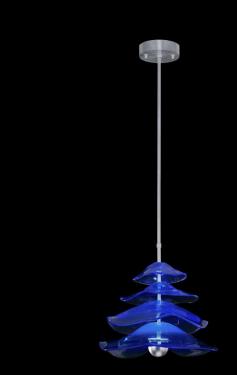

# EMBARK

Immerse yourself in Butera's vision within the Embark Collection—a celebration of light, texture, and the beauty of travel—where each fixture transforms your space into a journey of waves, sails, and the allure of distant shores. Stunning shapes are created through two different processes with studio glass in Miami, Florida: blown glass waves, and kiln-formed sails. In three distinct colors: crisp clear glass for a contemporary, clean aesthetic, warm amber hues that evoke a moody atmosphere, and cool blue tones reminiscent of the sea, paying homage to a maritime style. Offered in three stunning finishes Standard Gold Leaf, Standard Silver Leaf, and White Lacquer.

### ABOUT EMBARK

| FINISH OPTIONS          | Standard Gold Leaf, Standard Silver Leaf , and<br>White Lacquer |
|-------------------------|-----------------------------------------------------------------|
| STUDIO<br>GLASS OPTIONS | Blue, Amber and Clear in both Waves and Sails.                  |
| LIGHT SOURCE            | Integrated LED                                                  |
| LEAD TIME               | 12 weeks                                                        |
| NUMBER OF PIECES        | I I Pendants, 4 Sconces                                         |
| DESIGNER                | Barclay Butera Couture<br>Made in America                       |