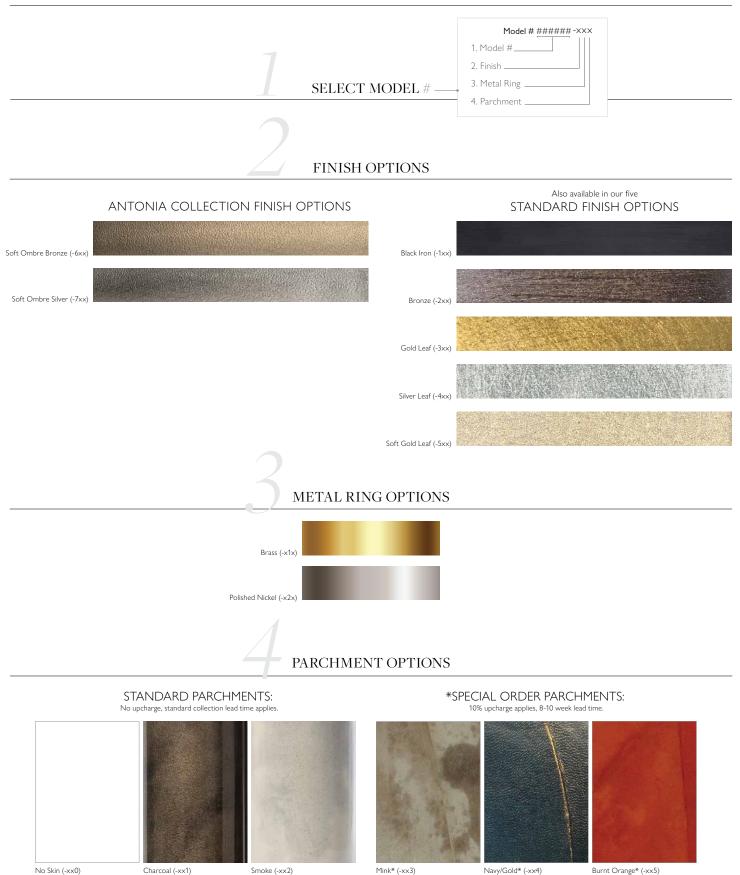

# ANTONIA STRAIGHT

With a contemporary design incorporating metals, this collection pays homage to luxury and elegance from the past while offering sophisticated beauty for today's discerning audience. The Antonia Collection features a variety of exquisite hand-applied finishes, including our newest Soft Ombré Bronze and Soft Ombré Silver. Choose from two parchment colors— Charcoal and Smoke—or opt for our Special-Order options: Mink, Burnt Orange, or Navy with Gold highlights. For a more minimalist look, the fixtures are also available without parchment.

### ABOUT ANTONIA STRAIGHT

| FINISH OPTIONS   | Available in our 5 Standard Finishes and our newest<br>Ombre Bronze and Ombre Silver. Choice of Charcoal<br>or Smoke Parchment or Special Order. Mink, Burnt<br>Orange & Navy/Gold                                        |
|------------------|---------------------------------------------------------------------------------------------------------------------------------------------------------------------------------------------------------------------------|
| LIGHT SOURCE     | Each drop is illuminated with a 3W Integrated LED.<br>Item #'s: 100017,100018 &100019 inlcude additional<br>MR16 canopy lighting and upper & lower lights can be<br>wired independently for single or dual light control. |
| LEAD TIME        | 4-6 weeks                                                                                                                                                                                                                 |
| NUMBER OF PIECES | 5 Pendants, 2 Sconces                                                                                                                                                                                                     |
| DESIGNER         | Antonia Caicedo                                                                                                                                                                                                           |