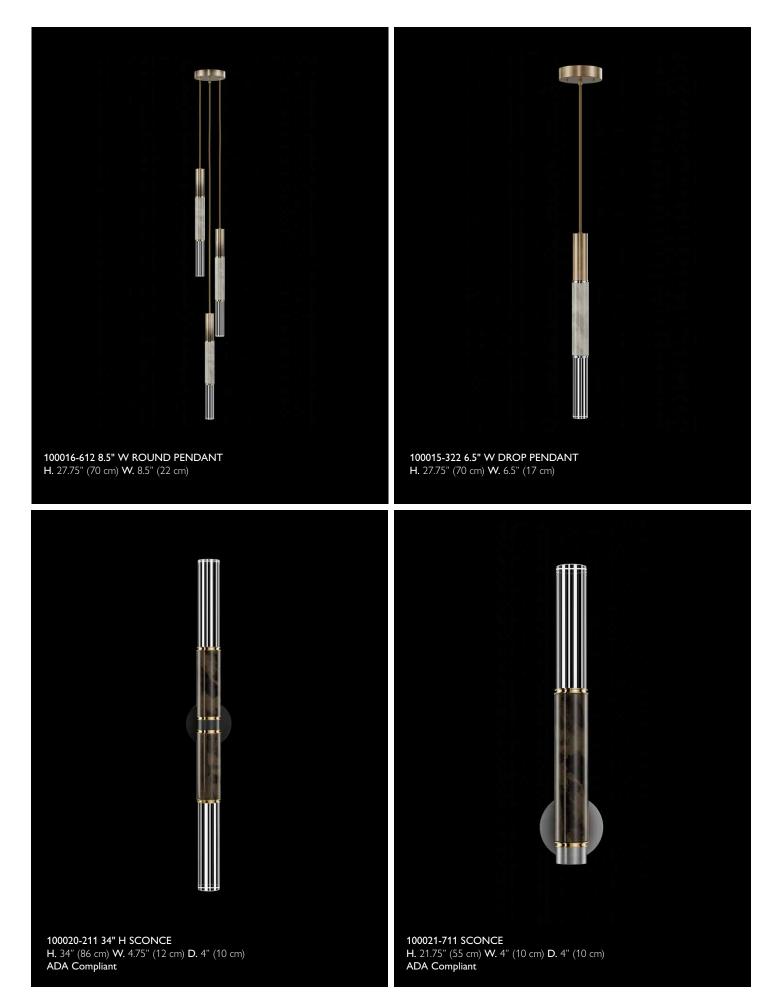

# ANTONIA STRAIGHT

With a contemporary design incorporating metals, this collection pays homage to luxury and elegance from the past while offering sophisticated beauty for today's discerning audience. The Antonia Collection features a variety of exquisite hand-applied finishes, including our newest Soft Ombré Bronze and Soft Ombré Silver. Choose from two parchment colors— Charcoal and Smoke—or opt for our Special-Order options: Mink, Burnt Orange, or Navy with Gold highlights. For a more minimalist look, the fixtures are also available without parchment.

### ABOUT ANTONIA STRAIGHT

| FINISH OPTIONS   | Available in our 5 Standard Finishes and our newest<br>Ombre Bronze and Ombre Silver. Choice of Charcoal<br>or Smoke Parchment or Special Order. Mink, Burnt<br>Orange & Navy/Gold                                        |
|------------------|---------------------------------------------------------------------------------------------------------------------------------------------------------------------------------------------------------------------------|
| LIGHT SOURCE     | Each drop is illuminated with a 3W Integrated LED.<br>Item #'s: 100017,100018 &100019 inlcude additional<br>MR16 canopy lighting and upper & lower lights can be<br>wired independently for single or dual light control. |
| LEAD TIME        | 4-6 weeks                                                                                                                                                                                                                 |
| NUMBER OF PIECES | 5 Pendants, 2 Sconces                                                                                                                                                                                                     |
| DESIGNER         | Antonia Caicedo                                                                                                                                                                                                           |

### Fine Art Handcrafted Lighting Introduces Antonia Straight Collection

MIAMI, FL-- Fine Art Handcrafted Lighting (<u>www.finearthl.com</u>) is excited to announce the launch of the *Antonia Straight Collection*, an elegant augmentation to the successful line first introduced in April 2023. While the original collection featured elegant, curved forms, this new line distinguishes itself with sleek, single linear cylinders, creating a striking visual contrast.

This collection, which includes pendants and sconces, exemplifies the finest in craftsmanship. Each piece is handcrafted using time-honored techniques passed down through generations. Skilled artisans apply hand-finished techniques, utilizing materials like solid optic crystal, parchment skins, and metals. These elements are interchangeable, offering a fully customizable and luxurious experience.