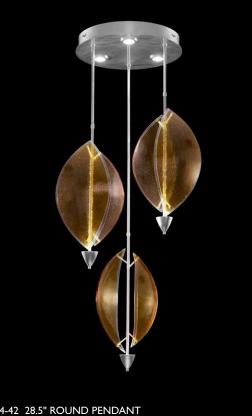

# EMBARK

Immerse yourself in Butera's vision within the Embark Collection—a celebration of light, texture, and the beauty of travel—where each fixture transforms your space into a journey of waves, sails, and the allure of distant shores. Stunning shapes are created through two different processes with studio glass in Miami, Florida: blown glass waves, and kiln-formed sails. In three distinct colors: crisp clear glass for a contemporary, clean aesthetic, warm amber hues that evoke a moody atmosphere, and cool blue tones reminiscent of the sea, paying homage to a maritime style. Offered in three stunning finishes Standard Gold Leaf, Standard Silver Leaf, and White Lacquer.

### ABOUT EMBARK

| FINISH OPTIONS          | Standard Gold Leaf, Standard Silver Leaf , and<br>White Lacquer |
|-------------------------|-----------------------------------------------------------------|
| STUDIO<br>GLASS OPTIONS | Blue, Amber and Clear in both Waves and Sails.                  |
| LIGHT SOURCE            | Integrated LED                                                  |
| LEAD TIME               | 12 weeks                                                        |
| NUMBER OF PIECES        | I I Pendants, 4 Sconces                                         |
| DESIGNER                | Barclay Butera Couture<br>Made in America                       |

**100064-42 28.5" ROUND PENDANT** H. 26.25" (67 cm) W. 28.5" (50 cm) W. 28.5" (50 cm) (Canopy Dimensions)

**100061-41 20" W ROUND PEDANT** H. 17.5" (51 cm) W. 20" (50 cm)

**100069-41 8" H SCONCE** H. 8" (20 cm) W. 8" (20 cm) D. 5.25" (13 cm)