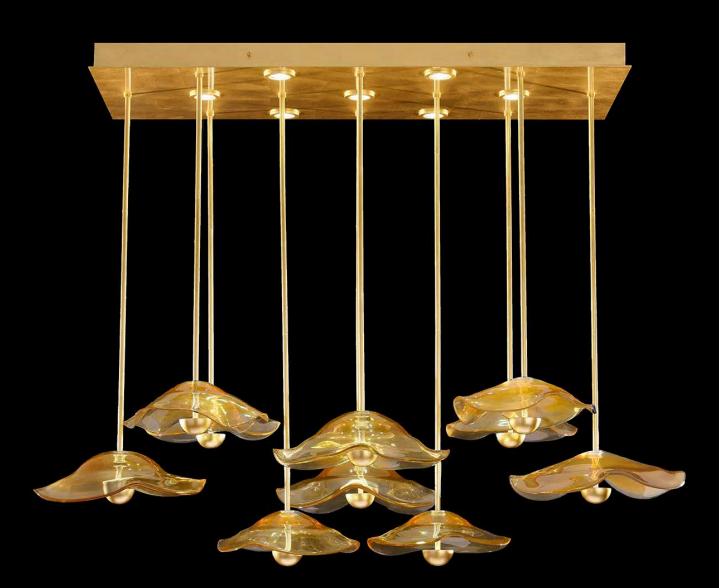

# EMBARK

Immerse yourself in Butera's vision within the Embark Collection—a celebration of light, texture, and the beauty of travel—where each fixture transforms your space into a journey of waves, sails, and the allure of distant shores. Stunning shapes are created through two different processes with studio glass in Miami, Florida: blown glass waves, and kiln-formed sails. In three distinct colors: crisp clear glass for a contemporary, clean aesthetic, warm amber hues that evoke a moody atmosphere, and cool blue tones reminiscent of the sea, paying homage to a maritime style. Offered in three stunning finishes Standard Gold Leaf, Standard Silver Leaf, and White Lacquer.

### ABOUT EMBARK

| FINISH OPTIONS          | Standard Gold Leaf, Standard Silver Leaf , and<br>White Lacquer |
|-------------------------|-----------------------------------------------------------------|
| STUDIO<br>GLASS OPTIONS | Blue, Amber and Clear in both Waves and Sails.                  |
| LIGHT SOURCE            | Integrated LED                                                  |
| LEAD TIME               | 12 weeks                                                        |
| NUMBER OF PIECES        | I I Pendants, 4 Sconces                                         |
| DESIGNER                | Barclay Butera Couture<br>Made in America                       |

The collection includes unique designs ranging from chandeliers and sconces for interior spaces. The pieces are distinguished by marine-inspired hues, moody amber glass and contemporary white-chic tones, alongside naturally inspired shapes like waves and sails.

"There is a very upscale and bespoke element to EMBARK," said Butera. "The handcrafted designs will feature exquisite wavy glass with three distinct moods: the white has a contemporary feel, the amber evokes a moody vibe, and the blue offers a subtle nod to maritime style. I am so honored to be working with this amazing company that has unparalleled product development capabilities. It is such a pleasure to collaborate with them."