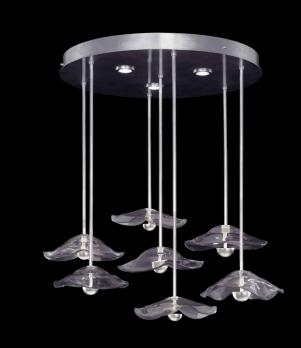

# EMBARK

Immerse yourself in Butera's vision within the Embark Collection—a celebration of light, texture, and the beauty of travel—where each fixture transforms your space into a journey of waves, sails, and the allure of distant shores. Stunning shapes are created through two different processes with studio glass in Miami, Florida: blown glass waves, and kiln-formed sails. In three distinct colors: crisp clear glass for a contemporary, clean aesthetic, warm amber hues that evoke a moody atmosphere, and cool blue tones reminiscent of the sea, paying homage to a maritime style. Offered in three stunning finishes Standard Gold Leaf, Standard Silver Leaf, and White Lacquer.

### ABOUT EMBARK

| FINISH OPTIONS          | Standard Gold Leaf, Standard Silver Leaf , and<br>White Lacquer |
|-------------------------|-----------------------------------------------------------------|
| STUDIO<br>GLASS OPTIONS | Blue, Amber and Clear in both Waves and Sails.                  |
| LIGHT SOURCE            | Integrated LED                                                  |
| LEAD TIME               | 12 weeks                                                        |
| NUMBER OF PIECES        | I I Pendants, 4 Sconces                                         |
| DESIGNER                | Barclay Butera Couture<br>Made in America                       |