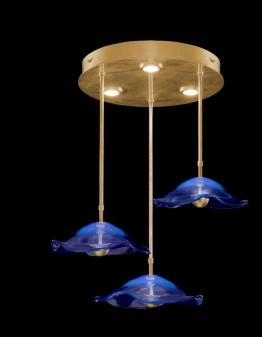

# EMBARK

Immerse yourself in Butera's vision within the Embark Collection—a celebration of light, texture, and the beauty of travel—where each fixture transforms your space into a journey of waves, sails, and the allure of distant shores. Stunning shapes are created through two different processes with studio glass in Miami, Florida: blown glass waves, and kiln-formed sails. In three distinct colors: crisp clear glass for a contemporary, clean aesthetic, warm amber hues that evoke a moody atmosphere, and cool blue tones reminiscent of the sea, paying homage to a maritime style. Offered in three stunning finishes Standard Gold Leaf, Standard Silver Leaf, and White Lacquer.

### ABOUT EMBARK

| FINISH OPTIONS          | Standard Gold Leaf, Standard Silver Leaf , and<br>White Lacquer |
|-------------------------|-----------------------------------------------------------------|
| STUDIO<br>GLASS OPTIONS | Blue, Amber and Clear in both Waves and Sails.                  |
| LIGHT SOURCE            | Integrated LED                                                  |
| LEAD TIME               | 12 weeks                                                        |
| NUMBER OF PIECES        | I I Pendants, 4 Sconces                                         |
| DESIGNER                | Barclay Butera Couture<br>Made in America                       |