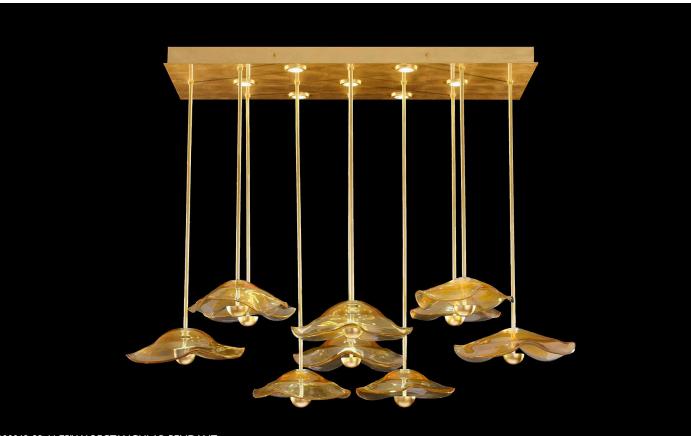

# EMBARK

Immerse yourself in Butera's vision within the Embark Collection—a celebration of light, texture, and the beauty of travel—where each fixture transforms your space into a journey of waves, sails, and the allure of distant shores. Stunning shapes are created through two different processes with studio glass in Miami, Florida: blown glass waves, and kiln-formed sails. In three distinct colors: crisp clear glass for a contemporary, clean aesthetic, warm amber hues that evoke a moody atmosphere, and cool blue tones reminiscent of the sea, paying homage to a maritime style. Offered in three stunning finishes Standard Gold Leaf, Standard Silver Leaf, and White Lacquer.

### ABOUT EMBARK

| FINISH OPTIONS          | Standard Gold Leaf, Standard Silver Leaf , and<br>White Lacquer |
|-------------------------|-----------------------------------------------------------------|
| STUDIO<br>GLASS OPTIONS | Blue, Amber and Clear in both Waves and Sails.                  |
| LIGHT SOURCE            | Integrated LED                                                  |
| LEAD TIME               | 12 weeks                                                        |
| NUMBER OF PIECES        | I I Pendants, 4 Sconces                                         |
| DESIGNER                | Barclay Butera Couture<br>Made in America                       |

The collection includes unique designs ranging from chandeliers and sconces for interior spaces. The pieces are distinguished by marine-inspired hues, moody amber glass and contemporary white-chic tones, alongside naturally inspired shapes like waves and sails.

"There is a very upscale and bespoke element to EMBARK," said Butera. "The handcrafted designs will feature exquisite wavy glass with three distinct moods: the white has a contemporary feel, the amber evokes a moody vibe, and the blue offers a subtle nod to maritime style. I am so honored to be working with this amazing company that has unparalleled product development capabilities. It is such a pleasure to collaborate with them."