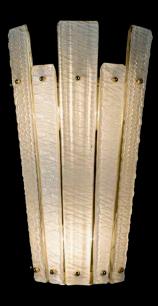

# ANTONIA STRAIGHT

With a contemporary design incorporating metals, this collection pays homage to luxury and elegance from the past while offering sophisticated beauty for today's discerning audience. The Antonia Collection features a variety of exquisite hand-applied finishes, including our newest Soft Ombré Bronze and Soft Ombré Silver. Choose from two parchment colors— Charcoal and Smoke—or opt for our Special-Order options: Mink, Burnt Orange, or Navy with Gold highlights. For a more minimalist look, the fixtures are also available without parchment.

### ABOUT ANTONIA STRAIGHT

| FINISH OPTIONS   | Available in our 5 Standard Finishes and our newest<br>Ombre Bronze and Ombre Silver. Choice of Charcoal<br>or Smoke Parchment or Special Order. Mink, Burnt<br>Orange & Navy/Gold                                        |
|------------------|---------------------------------------------------------------------------------------------------------------------------------------------------------------------------------------------------------------------------|
| LIGHT SOURCE     | Each drop is illuminated with a 3W Integrated LED.<br>Item #'s: 100017,100018 &100019 inlcude additional<br>MR16 canopy lighting and upper & lower lights can be<br>wired independently for single or dual light control. |
| LEAD TIME        | 4-6 weeks                                                                                                                                                                                                                 |
| NUMBER OF PIECES | 5 Pendants, 2 Sconces                                                                                                                                                                                                     |
| DESIGNER         | Antonia Caicedo                                                                                                                                                                                                           |