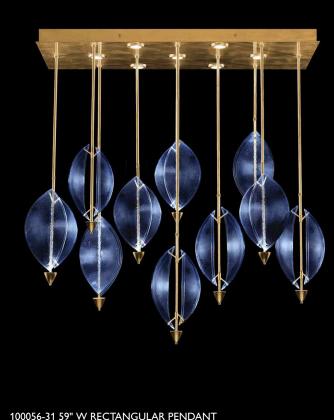

# EMBARK

Immerse yourself in Butera's vision within the Embark Collection—a celebration of light, texture, and the beauty of travel—where each fixture transforms your space into a journey of waves, sails, and the allure of distant shores. Stunning shapes are created through two different processes with studio glass in Miami, Florida: blown glass waves, and kiln-formed sails. In three distinct colors: crisp clear glass for a contemporary, clean aesthetic, warm amber hues that evoke a moody atmosphere, and cool blue tones reminiscent of the sea, paying homage to a maritime style. Offered in three stunning finishes Standard Gold Leaf, Standard Silver Leaf, and White Lacquer.

### ABOUT EMBARK

| FINISH OPTIONS          | Standard Gold Leaf, Standard Silver Leaf , and<br>White Lacquer |
|-------------------------|-----------------------------------------------------------------|
| STUDIO<br>GLASS OPTIONS | Blue, Amber and Clear in both Waves and Sails.                  |
| LIGHT SOURCE            | Integrated LED                                                  |
| LEAD TIME               | 12 weeks                                                        |
| NUMBER OF PIECES        | I I Pendants, 4 Sconces                                         |
| DESIGNER                | Barclay Butera Couture<br>Made in America                       |

The collection includes unique designs ranging from chandeliers and sconces for interior spaces. The pieces are distinguished by marine-inspired hues, moody amber glass and contemporary white-chic tones, alongside naturally inspired shapes like waves and sails.

"There is a very upscale and bespoke element to EMBARK," said Butera. "The handcrafted designs will feature exquisite wavy glass with three distinct moods: the white has a contemporary feel, the amber evokes a moody vibe, and the blue offers a subtle nod to maritime style. I am so honored to be working with this amazing company that has unparalleled product development capabilities. It is such a pleasure to collaborate with them."