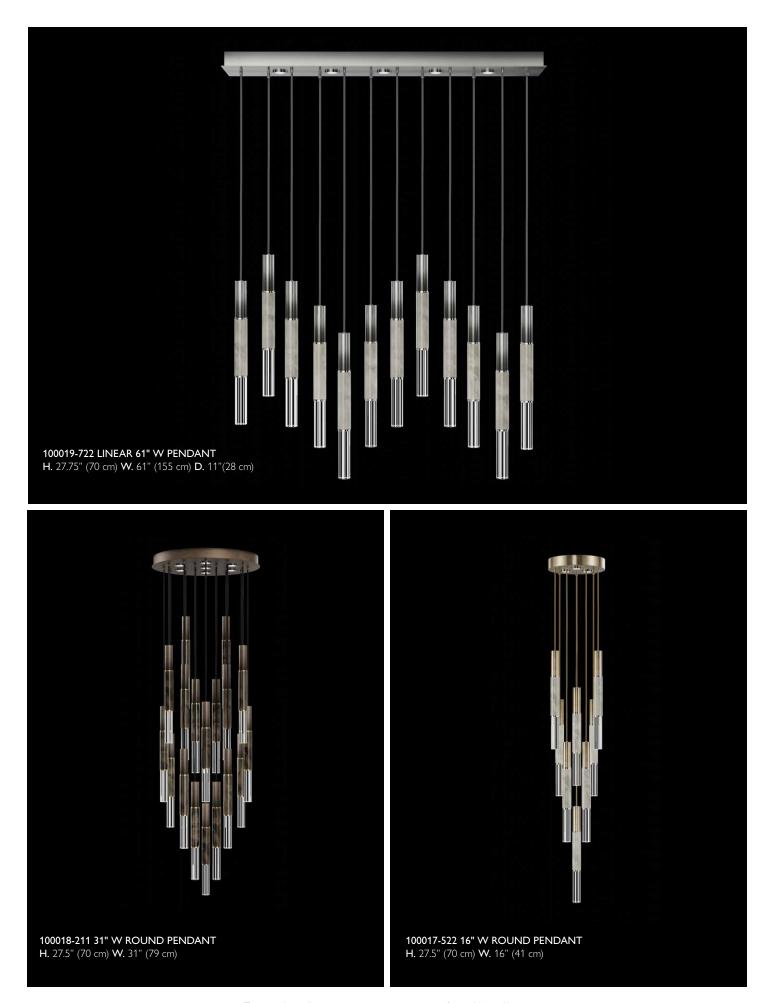

# ANTONIA STRAIGHT

With a contemporary design incorporating metals, this collection pays homage to luxury and elegance from the past while offering sophisticated beauty for today's discerning audience. The Antonia Collection features a variety of exquisite hand-applied finishes, including our newest Soft Ombré Bronze and Soft Ombré Silver. Choose from two parchment colors— Charcoal and Smoke—or opt for our Special-Order options: Mink, Burnt Orange, or Navy with Gold highlights. For a more minimalist look, the fixtures are also available without parchment.

### ABOUT ANTONIA STRAIGHT

| FINISH OPTIONS   | Available in our 5 Standard Finishes and our newest<br>Ombre Bronze and Ombre Silver. Choice of Charcoal<br>or Smoke Parchment or Special Order. Mink, Burnt<br>Orange & Navy/Gold                                        |
|------------------|---------------------------------------------------------------------------------------------------------------------------------------------------------------------------------------------------------------------------|
| LIGHT SOURCE     | Each drop is illuminated with a 3W Integrated LED.<br>Item #'s: 100017,100018 &100019 inlcude additional<br>MR16 canopy lighting and upper & lower lights can be<br>wired independently for single or dual light control. |
| LEAD TIME        | 4-6 weeks                                                                                                                                                                                                                 |
| NUMBER OF PIECES | 5 Pendants, 2 Sconces                                                                                                                                                                                                     |
| DESIGNER         | Antonia Caicedo                                                                                                                                                                                                           |

### Fine Art Handcrafted Lighting Introduces Antonia Straight Collection

MIAMI, FL-- Fine Art Handcrafted Lighting (<u>www.finearthl.com</u>) is excited to announce the launch of the *Antonia Straight Collection*, an elegant augmentation to the successful line first introduced in April 2023. While the original collection featured elegant, curved forms, this new line distinguishes itself with sleek, single linear cylinders, creating a striking visual contrast.

This collection, which includes pendants and sconces, exemplifies the finest in craftsmanship. Each piece is handcrafted using time-honored techniques passed down through generations. Skilled artisans apply hand-finished techniques, utilizing materials like solid optic crystal, parchment skins, and metals. These elements are interchangeable, offering a fully customizable and luxurious experience.