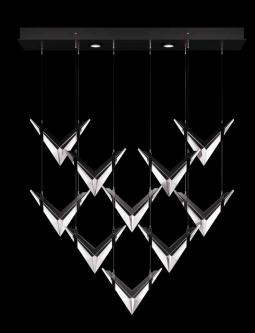

# BLADE

The Blade Collection, inspired by the bold geometry of chevron shapes and the sleek lines of modern aircrafts, brings a sense of motion and precision to lighting design. With forms reminiscent of a fleet of planes cutting through the sky, each piece captures the essence of aerodynamics and sophistication. The collection offers two distinct styles—one shaped like a chevron, the other embodying the sleek silhouette of an airplane—creating a striking visual impact. Featuring cut crystal and integrated LEDs the Blade Collection merges sleek design with modern functionality. Available in Standard Black Iron or Champagne finish, each piece is accented with Dark Walnut Stained wood, adding warmth to the metal forms. Blade brings a bold and refined touch to any space with its seamless blend of innovation and craftsmanship.

The second style, *Chevron*, captures the dynamic movement of a fleet of planes in formation. This bold, graphic design is imagined with a modern twist, offering a combination of elegance and strength that adds visual impact to any space.

Visit <u>www.finearthl.com</u> or call 305-821-3850 for sales inquiries.

Blade Collection Hi-Res Images, Courtesy of Fine Art Handcrafted Lighting

**100054-6 62" W RECTANGULAR PENDANT** W. 62" (81 cm) D. 10" (25.5 cm) (Canopy Dimensions)