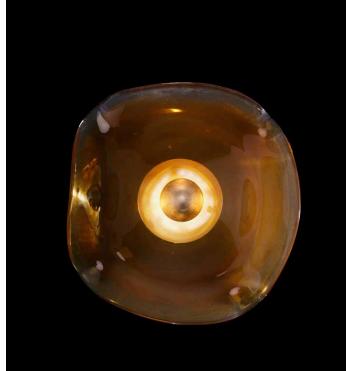

# EMBARK

Immerse yourself in Butera's vision within the Embark Collection—a celebration of light, texture, and the beauty of travel—where each fixture transforms your space into a journey of waves, sails, and the allure of distant shores. Stunning shapes are created through two different processes with studio glass in Miami, Florida: blown glass waves, and kiln-formed sails. In three distinct colors: crisp clear glass for a contemporary, clean aesthetic, warm amber hues that evoke a moody atmosphere, and cool blue tones reminiscent of the sea, paying homage to a maritime style. Offered in three stunning finishes Standard Gold Leaf, Standard Silver Leaf, and White Lacquer.

### ABOUT EMBARK

| FINISH OPTIONS          | Standard Gold Leaf, Standard Silver Leaf , and<br>White Lacquer |
|-------------------------|-----------------------------------------------------------------|
| STUDIO<br>GLASS OPTIONS | Blue, Amber and Clear in both Waves and Sails.                  |
| LIGHT SOURCE            | Integrated LED                                                  |
| LEAD TIME               | 12 weeks                                                        |
| NUMBER OF PIECES        | I I Pendants, 4 Sconces                                         |
| DESIGNER                | Barclay Butera Couture<br>Made in America                       |