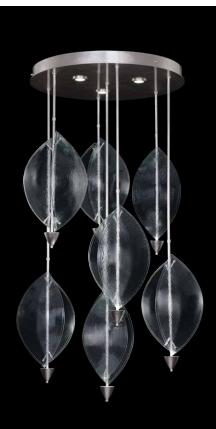

# EMBARK

Immerse yourself in Butera's vision within the Embark Collection—a celebration of light, texture, and the beauty of travel—where each fixture transforms your space into a journey of waves, sails, and the allure of distant shores. Stunning shapes are created through two different processes with studio glass in Miami, Florida: blown glass waves, and kiln-formed sails. In three distinct colors: crisp clear glass for a contemporary, clean aesthetic, warm amber hues that evoke a moody atmosphere, and cool blue tones reminiscent of the sea, paying homage to a maritime style. Offered in three stunning finishes Standard Gold Leaf, Standard Silver Leaf, and White Lacquer.

### ABOUT EMBARK

| FINISH OPTIONS          | Standard Gold Leaf, Standard Silver Leaf , and<br>White Lacquer |
|-------------------------|-----------------------------------------------------------------|
| STUDIO<br>GLASS OPTIONS | Blue, Amber and Clear in both Waves and Sails.                  |
| LIGHT SOURCE            | Integrated LED                                                  |
| LEAD TIME               | 12 weeks                                                        |
| NUMBER OF PIECES        | I I Pendants, 4 Sconces                                         |
| DESIGNER                | Barclay Butera Couture<br>Made in America                       |