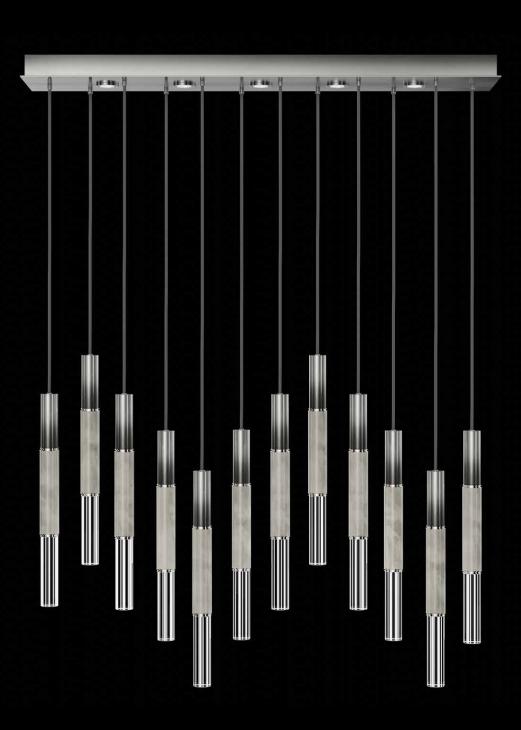

# ANTONIA STRAIGHT

With a contemporary design incorporating metals, this collection pays homage to luxury and elegance from the past while offering sophisticated beauty for today's discerning audience. The Antonia Collection features a variety of exquisite hand-applied finishes, including our newest Soft Ombré Bronze and Soft Ombré Silver. Choose from two parchment colors— Charcoal and Smoke—or opt for our Special-Order options: Mink, Burnt Orange, or Navy with Gold highlights. For a more minimalist look, the fixtures are also available without parchment.

### Fine Art Handcrafted Lighting Introduces Antonia Straight Collection

MIAMI, FL-- Fine Art Handcrafted Lighting (<u>www.finearthl.com</u>) is excited to announce the launch of the *Antonia Straight Collection*, an elegant augmentation to the successful line first introduced in April 2023. While the original collection featured elegant, curved forms, this new line distinguishes itself with sleek, single linear cylinders, creating a striking visual contrast.

This collection, which includes pendants and sconces, exemplifies the finest in craftsmanship. Each piece is handcrafted using time-honored techniques passed down through generations. Skilled artisans apply hand-finished techniques, utilizing materials like solid optic crystal, parchment skins, and metals. These elements are interchangeable, offering a fully customizable and luxurious experience.