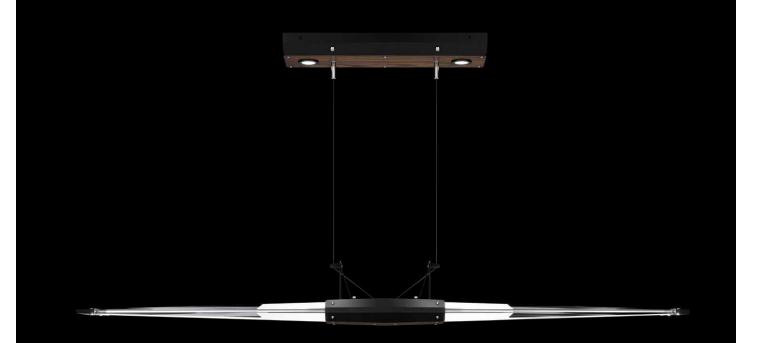

# BLADE

The Blade Collection, inspired by the bold geometry of chevron shapes and the sleek lines of modern aircrafts, brings a sense of motion and precision to lighting design. With forms reminiscent of a fleet of planes cutting through the sky, each piece captures the essence of aerodynamics and sophistication. The collection offers two distinct styles—one shaped like a chevron, the other embodying the sleek silhouette of an airplane—creating a striking visual impact. Featuring cut crystal and integrated LEDs the Blade Collection merges sleek design with modern functionality. Available in Standard Black Iron or Champagne finish, each piece is accented with Dark Walnut Stained wood, adding warmth to the metal forms. Blade brings a bold and refined touch to any space with its seamless blend of innovation and craftsmanship.

The *Blade Collection* showcases two distinctive styles. The first style, *Wings*, evokes the aerodynamic profile and wings of an aircraft. Solid, individually hand-carved pieces of optic crystal, featuring frosted laser etching, allow the light to softly glow from within. The addition of smooth-grained wood adds structural intricacy, bringing a refined touch to these unique fixtures.

"Imagine a fleet of planes flying toward you, their glow cascading in perfect unison, creating breathtaking focal points of light. That's the essence of the *Chevron* pieces. With the *Airplane* wing, the long, linear shapes evoke the wings of planes, with the light and dark interplay of crystal and wood coming together to form an incredible balance of softness and strength," says Peter Yera, Director of Design at Fine Art Handcrafted Lighting.

**100052-1 48" W RECTANGULAR PENDANT** W. 48" (122 cm) D. 6" (15 cm) (Canopy Dimensions)

**100051-1 52" W LINEAR PENDANT** W. 52" (132 cm) **D.** 6" (15 cm)