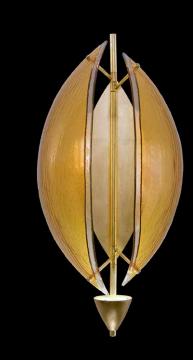

# BLADE

The Blade Collection, inspired by the bold geometry of chevron shapes and the sleek lines of modern aircrafts, brings a sense of motion and precision to lighting design. With forms reminiscent of a fleet of planes cutting through the sky, each piece captures the essence of aerodynamics and sophistication. The collection offers two distinct styles—one shaped like a chevron, the other embodying the sleek silhouette of an airplane—creating a striking visual impact. Featuring cut crystal and integrated LEDs the Blade Collection merges sleek design with modern functionality. Available in Standard Black Iron or Champagne finish, each piece is accented with Dark Walnut Stained wood, adding warmth to the metal forms. Blade brings a bold and refined touch to any space with its seamless blend of innovation and craftsmanship.

### ABOUT BLADE

| FINISH OPTIONS   | Champagne and Black Iron<br>with Walnut Wood Cladding |
|------------------|-------------------------------------------------------|
| LIGHT SOURCE     | Integrated LEDs                                       |
| LEAD TIME        | 12 weeks                                              |
| NUMBER OF PIECES | 5 Pendants, 2 Sconces                                 |
| DESIGNER         | Fine Art Handcrafted Lighting<br>Made in America      |

The *Blade Collection* showcases two distinctive styles. The first style, *Wings*, evokes the aerodynamic profile and wings of an aircraft. Solid, individually hand-carved pieces of optic crystal, featuring frosted laser etching, allow the light to softly glow from within. The addition of smooth-grained wood adds structural intricacy, bringing a refined touch to these unique fixtures.

The second style, *Chevron*, captures the dynamic movement of a fleet of planes in formation. This bold, graphic design is imagined with a modern twist, offering a combination of elegance and strength that adds visual impact to any space.