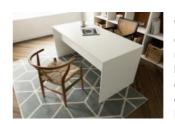

A distinct feature of the Nala collection is its unique ribbed texture. The row pattern style combined with trending colours make Nala the core of any room.

H: 1" x W: 63" x D: 91"

The Luxe collection is sure to cozy up your space. The linear designs create dimension with its high-low texture and is ultra soft to the touch. H: 1" x W: 63" x D: 91"