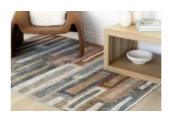

H: 1" x W: 63" x D: 94"

Dual pile heights are paired together to make the stunning patterns and designs in the Ellington collection. The polyester construction ensures excellent durability and longevity. H: 1" x W: 63" x D: 91"