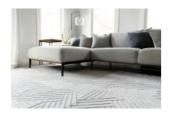

With a soft frieze pile, the Eclipse collection exudes comfort with style in mind. These rugs are made of heatset polypropylene which provides excellent stain-resistance and durability.

H: 1" x W: 63" x D: 91"