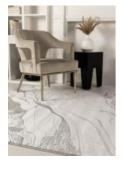

The Emory collection offers smooth, silky, soft touch plush rugs. The beautiful contemporary designs come in a pleasing palette cool greys, beige, taupe and white.

H: 1" x W: 63" x D: 91"

The Swift collection features distressed geometric designs in grey, white and taupe. Soft to the touch with its durable frieze pile, it is sure to add a modern contemporary ambience to your space.