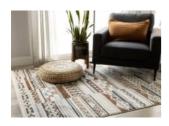

A distinct feature of the Nala collection is its unique ribbed texture. The row pattern style combined with trending colours make Nala the core of any room.

H: 1" x W: 63" x D: 91"

The Luxe collection is sure to cozy up your space. The linear designs create dimension with its high-low texture and is ultra soft to the touch. H: 1" x W: 63" x D: 91"