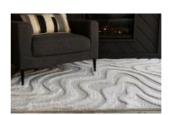

With a soft frieze pile, the Eclipse collection exudes comfort with style in mind. These rugs are made of heatset polypropylene which provides excellent stain-resistance and durability.

H: 1" x W: 63" x D: 91"