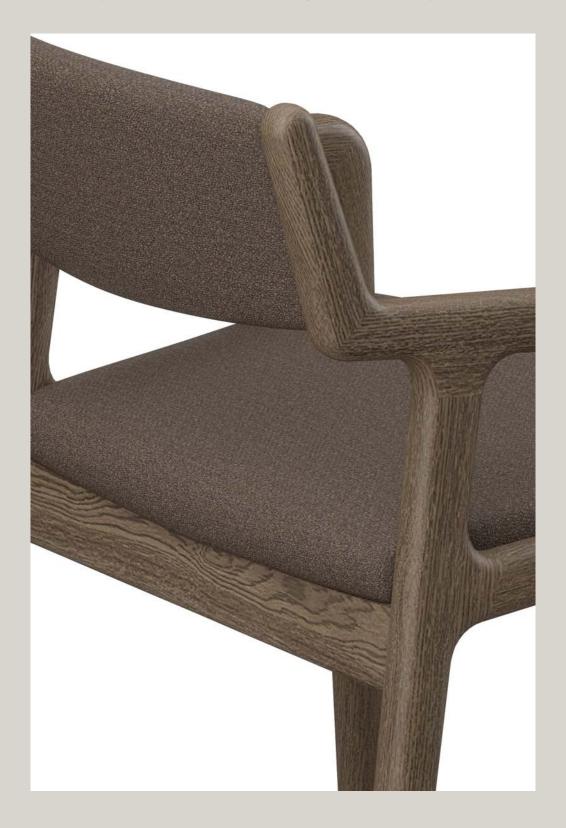

### SM821

### Dining chair

All Skovby chairs are ergonomically designed to offer the best possible comfort. Solid frames and manufacturing technique ensure that the chair retains its rigidity, year after year. The chairs are designed to complement perfectly your choice of Skovby tables and cabinets. Our large and varied range of fabrics is selected to both enhance the visual harmony of the dining room and provide strength and durability.