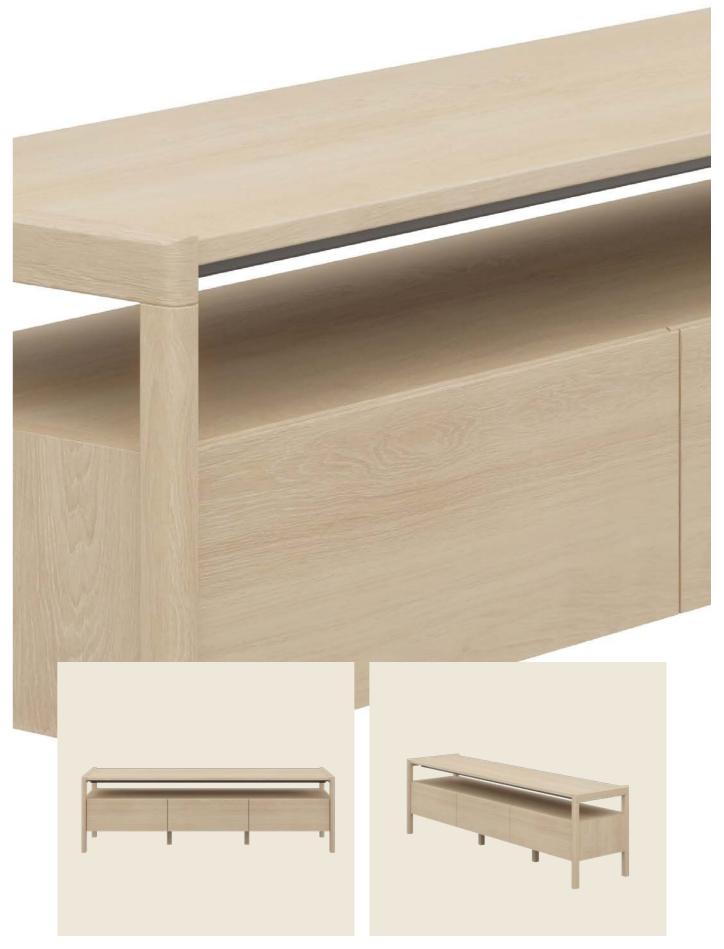

### SM716

### TV cabinet

The SM716 TV cabinet is for you who will not compromise design and practical storage. The sleek and aesthetic look makes it the perfect match for your living room if you want to display, but also hide away. With integrated door handles and the solid wood frame, this TV cabinet adds fine craftsmanship and aesthetic details making this piece a standout addition to any home. The TV cabinet is designed to match highboard SM712 and sideboard SM713.