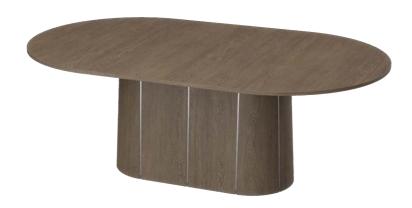

### Dining table

### SM115

### The iconic pedestal just expanded

The SM115 dining table is a wide oval shaped table with a central pedestal base that conveys a sense of seamlessly natural design. The table has extension leaves hidden in the pedestal. A gentle pull of the tabletop reveals the leaves, which are then released and brought to the table surface giving 2-4 extra seatings.

The oblong shape isn't just aesthetically pleasing — it's functionally superior.

SM115 Oak lacquered mocha

4