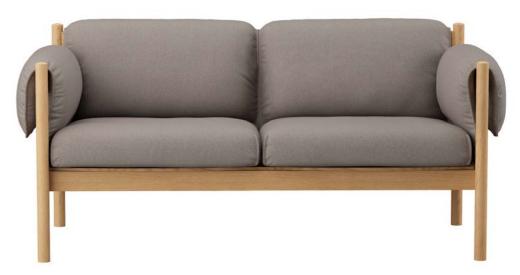

### SM851

### Are we sitting comfortably?

The SM851 is Skovby's version of an elegant and cosy lounge sofa - we call it Lounge Two. The sofa is a perfect blend of elegance and comfort, designed to complement any modern space. With its minimalist Scandinavian style, it offers a clean, natural aesthetic that enhances any room. The solid wood frame provides a sleek, sturdy foundation, while the soft, rounded cushions ensure exceptional comfort and support. Whether placed in the living room, office, or a cosy reading corner, this lounge sofa effortlessly combines functionality with sophisticated style, making it a versatile and inviting addition to your home. The SM851 lounge sofa matches perfectly with the SM850 lounge chair.