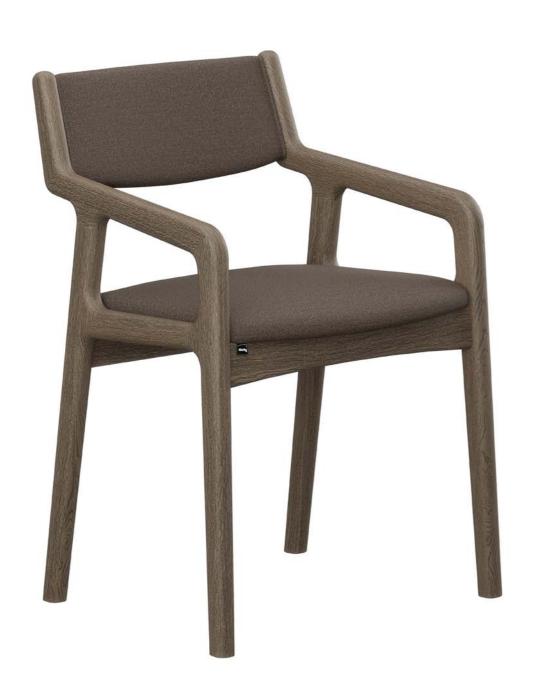

### SM821

### Dining chair

All Skovby chairs are ergonomically designed to offer the best possible comfort. Solid frames and manufacturing technique ensure that the chair retains its rigidity, year after year. The chairs are designed to complement perfectly your choice of Skovby tables and cabinets. Our large and varied range of fabrics is selected to both enhance the visual harmony of the dining room and provide strength and durability.