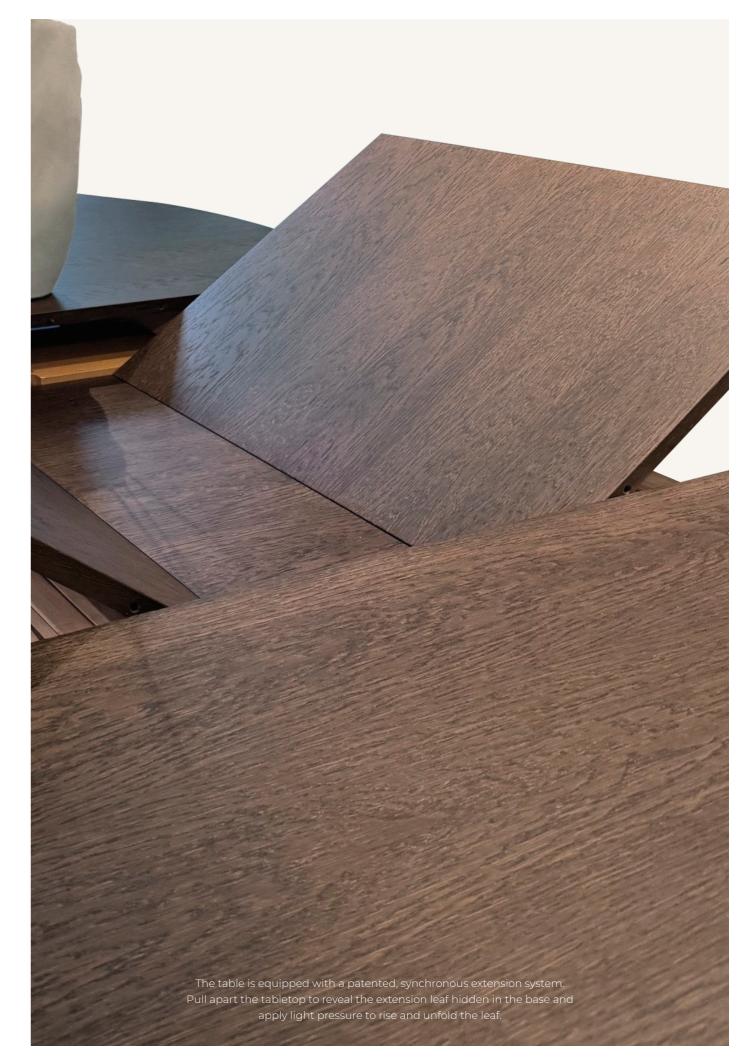

### SM115

### The iconic pedestal just expanded

The SM115 dining table is a wide oval shaped table with a central pedestal base that conveys a sense of seamlessly natural design. The table has extension leaves hidden in the pedestal. A gentle pull of the tabletop reveals the leaves, which are then released and brought to the table surface giving 2-4 extra seatings.

The oblong shape isn't just aesthetically pleasing — it's functionally superior.

SM115 Oak lacquered mocha

4