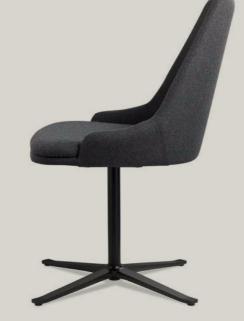

### It's very flexible

### VERSA SEAT

Versa Seat is available with three different base options. A slick swivel base, allowing users to effortlessly rotate the chair for a dynamic and flexible seating experience. The second option is a black or polished alu base. The third one has classic wooden legs, providing a timeless and sophisticated look that seamlessly integrates with various interior styles.