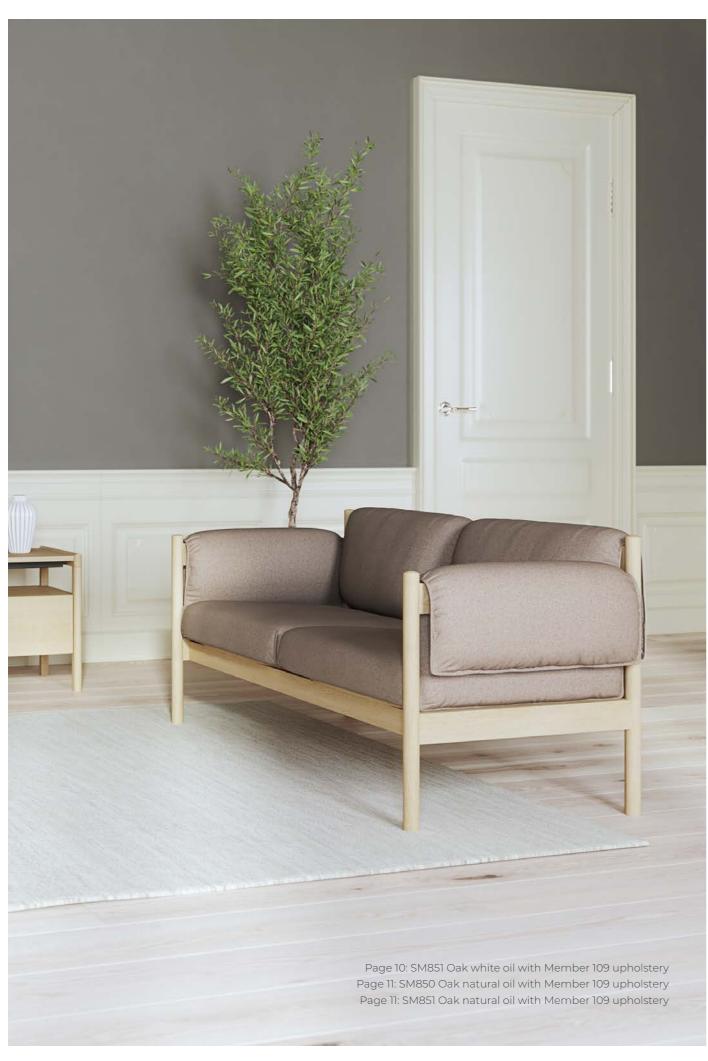

### SM851

### Are we sitting comfortably?

The SM851 is Skovby's version of an elegant and cosy lounge sofa - we call it Lounge Two. The sofa is a perfect blend of elegance and comfort, designed to complement any modern space. With its minimalist Scandinavian style, it offers a clean, natural aesthetic that enhances any room. The solid wood frame provides a sleek, sturdy foundation, while the soft, rounded cushions ensure exceptional comfort and support. Whether placed in the living room, office, or a cosy reading corner, this lounge sofa effortlessly combines functionality with sophisticated style, making it a versatile and inviting addition to your home. The SM851 lounge sofa matches perfectly with the SM850 lounge chair.