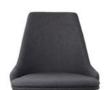

### It's very flexible

### VERSA SEAT

Versa Seat is available with three different base options. A slick swivel base, allowing users to effortlessly rotate the chair for a dynamic and flexible seating experience. The second option is a black or polished alu base. The third one has classic wooden legs, providing a timeless and sophisticated look that seamlessly integrates with various interior styles.