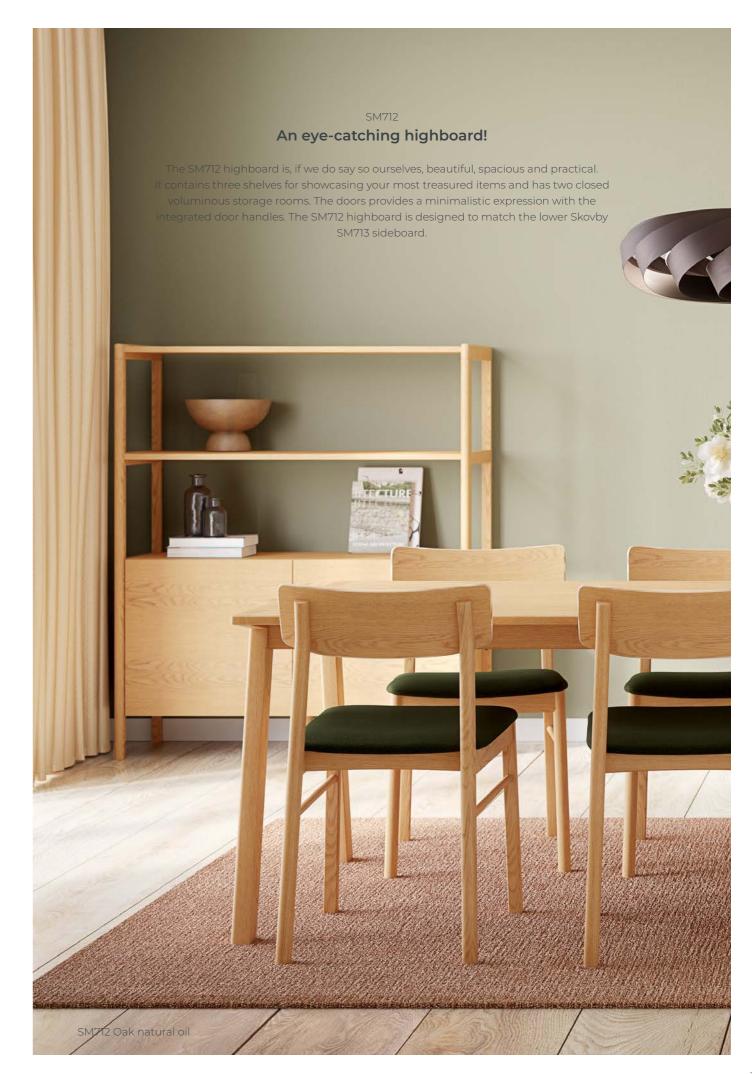

### High- and sideboard storage

#### SM713

### Sideboard

The SM713 sideboard takes displaying storage to the next level with its sleek and aesthetic look. The sideboard offers two shelves to display your most precious items, while it also offers to hide away and organise in the closed voluminous storage space. The integrated door handles give the sideboard a minimalist stylish expression and the solid wood frame adds fine craftsmanship and aesthetic details, which makes this furniture a one-of-a-kind piece in every home.