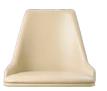

### It's very flexible

### VERSA SEAT

Versa Seat is available with three different base options. A slick swivel base, allowing users to effortlessly rotate the chair for a dynamic and flexible seating experience. The second option is a black or polished alu base. The third one has classic wooden legs, providing a timeless and sophisticated look that seamlessly integrates with various interior styles.