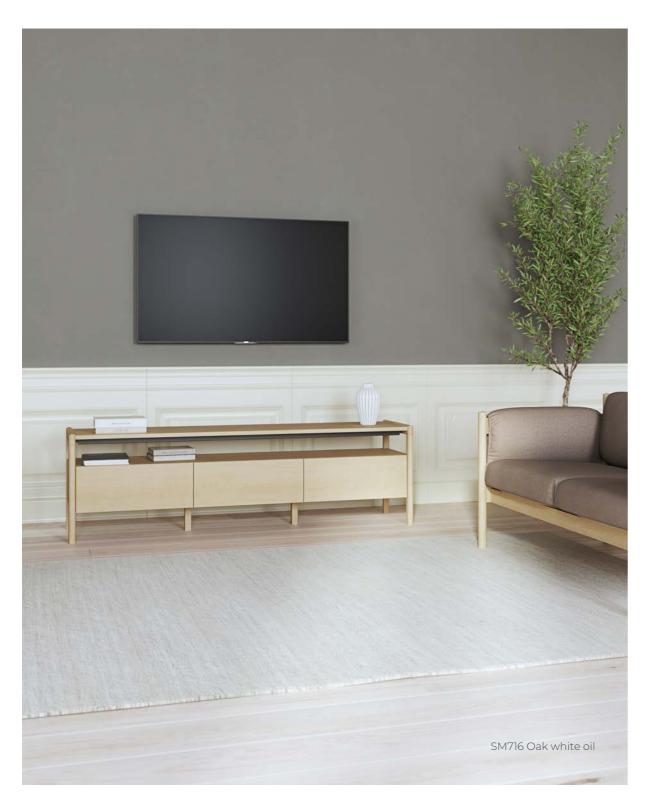

### SM716

### TV cabinet

The SM716 TV cabinet is for you who will not compromise design and practical storage. The sleek and aesthetic look makes it the perfect match for your living room if you want to display, but also hide away. With integrated door handles and the solid wood frame, this TV cabinet adds fine craftsmanship and aesthetic details making this piece a standout addition to any home. The TV cabinet is designed to match highboard SM712 and sideboard SM713.

SM716 Oak white oil