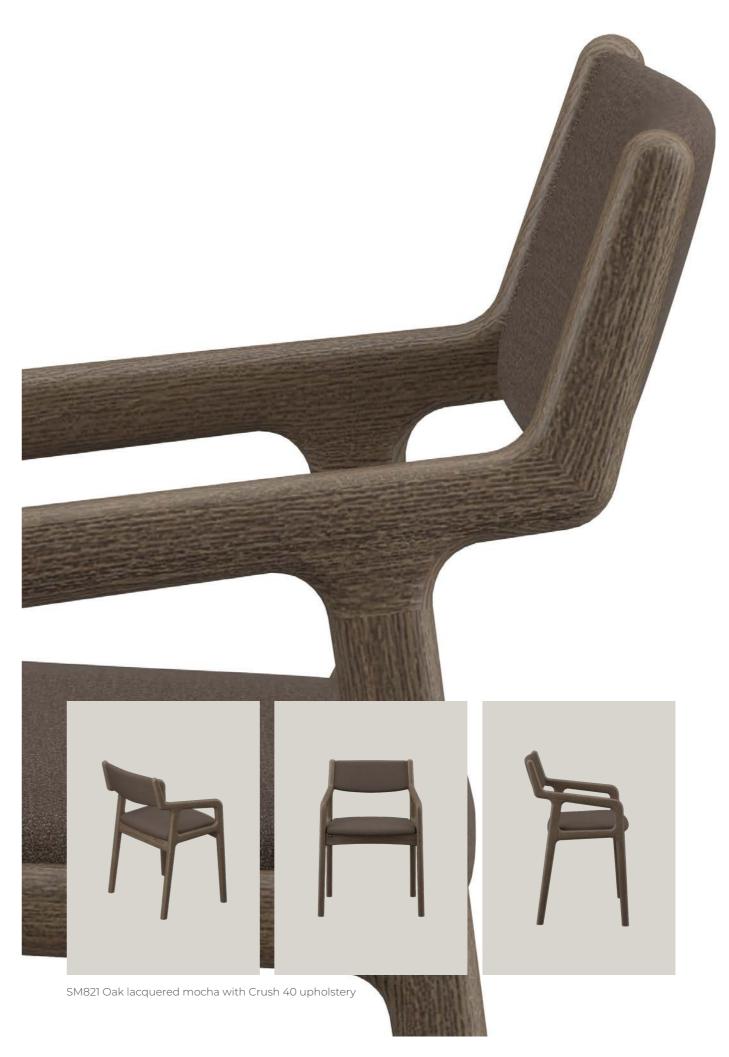

### SM821

### Dining chair

All Skovby chairs are ergonomically designed to offer the best possible comfort. Solid frames and manufacturing technique ensure that the chair retains its rigidity, year after year. The chairs are designed to complement perfectly your choice of Skovby tables and cabinets. Our large and varied range of fabrics is selected to both enhance the visual harmony of the dining room and provide strength and durability.