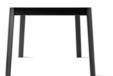

### SM115

### The iconic pedestal just expanded

The SM115 dining table is a wide oval shaped table with a central pedestal base that conveys a sense of seamlessly natural design. The table has extension leaves hidden in the pedestal. A gentle pull of the tabletop reveals the leaves, which are then released and brought to the table surface giving 2-4 extra seatings.

The oblong shape isn't just aesthetically pleasing — it's functionally superior.

SM115 Oak lacquered mocha

4