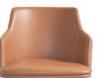

### It's very flexible

### VERSA SEAT

Versa Seat is available with three different base options. A slick swivel base, allowing users to effortlessly rotate the chair for a dynamic and flexible seating experience. The second option is a black or polished alu base. The third one has classic wooden legs, providing a timeless and sophisticated look that seamlessly integrates with various interior styles.