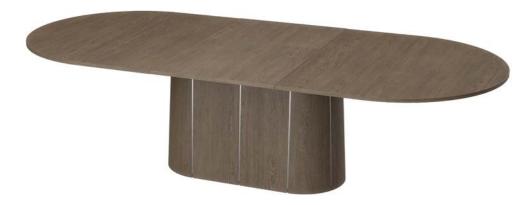

### Dining table

### SM115

### The iconic pedestal just expanded

The SM115 dining table is a wide oval shaped table with a central pedestal base that conveys a sense of seamlessly natural design. The table has extension leaves hidden in the pedestal. A gentle pull of the tabletop reveals the leaves, which are then released and brought to the table surface giving 2-4 extra seatings.

The oblong shape isn't just aesthetically pleasing — it's functionally superior.

SM115 Oak lacquered mocha

4