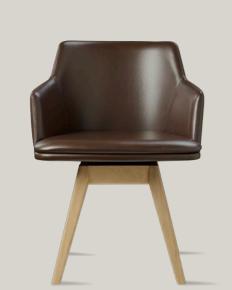

### SM821

### Dining chair

All Skovby chairs are ergonomically designed to offer the best possible comfort. Solid frames and manufacturing technique ensure that the chair retains its rigidity, year after year. The chairs are designed to complement perfectly your choice of Skovby tables and cabinets. Our large and varied range of fabrics is selected to both enhance the visual harmony of the dining room and provide strength and durability.