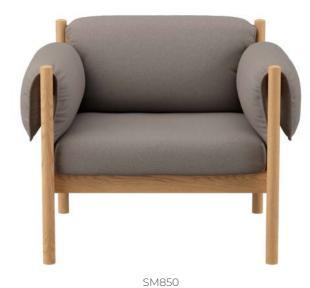

### Lounge One and Two

### Lounge One

The SM850 or Lounge One, is a lounge chair that combines elegance and superior comfort with its minimalist Scandinavian design. Perfect for any room, it blends functionality with stylish simplicity.