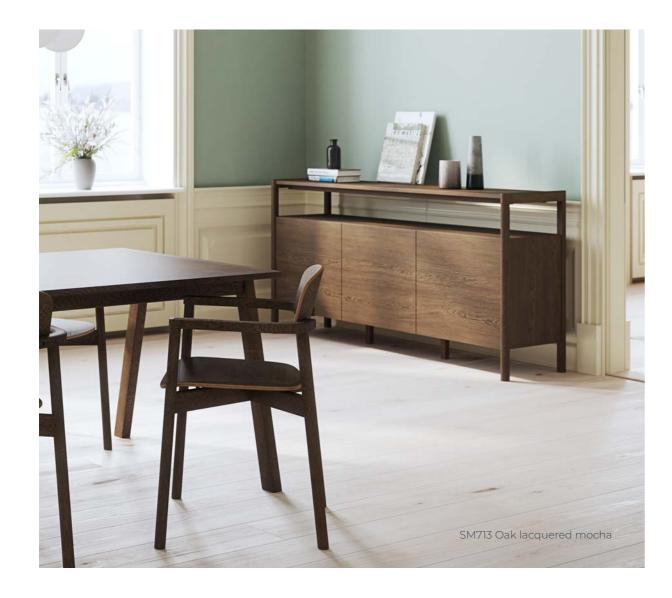

#### SM713

### Sideboard

The SM713 sideboard takes displaying storage to the next level with its sleek and aesthetic look. The sideboard offers two shelves to display your most precious items, while it also offers to hide away and organise in the closed voluminous storage space. The integrated door handles give the sideboard a minimalist stylish expression and the solid wood frame adds fine craftsmanship and aesthetic details, which makes this furniture a one-of-a-kind piece in every home.