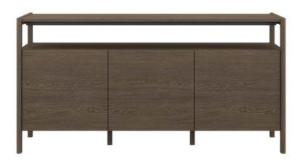

#### SM713

### Sideboard

The SM713 sideboard takes displaying storage to the next level with its sleek and aesthetic look. The sideboard offers two shelves to display your most precious items, while it also offers to hide away and organise in the closed voluminous storage space. The integrated door handles give the sideboard a minimalist stylish expression and the solid wood frame adds fine craftsmanship and aesthetic details, which makes this furniture a one-of-a-kind piece in every home.